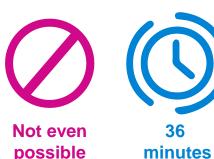

### 172 Million Addresses to Closest 3 Fire Stations & Nearest Water Boundary

Original time: 7 days

Native Hadoop: 6 hours