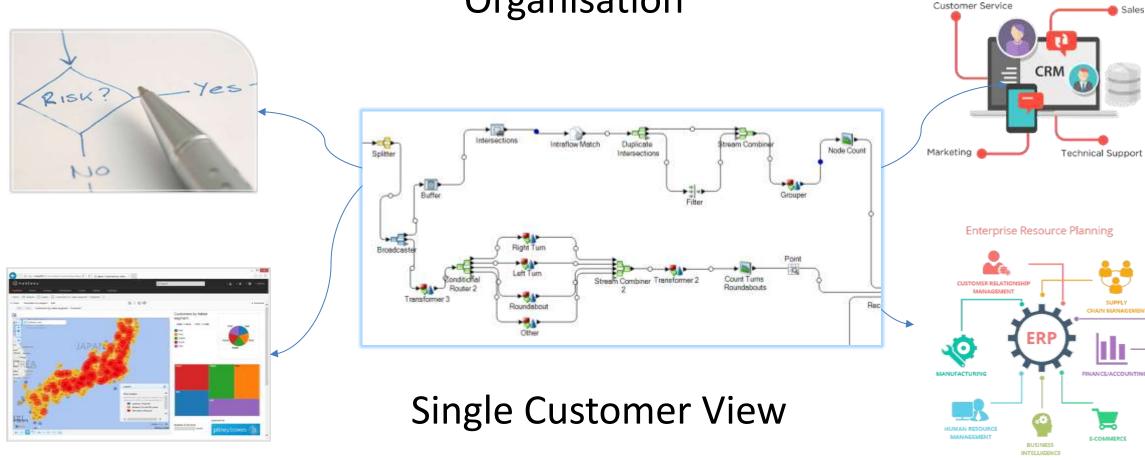

## Automated Spatial Data Processing + Customer Information Management

Centrally Manage & Deliver Insights Across the Organisation

### PB's Location Intelligence Advantage

Complete Workflow from data management to geo-enrichment