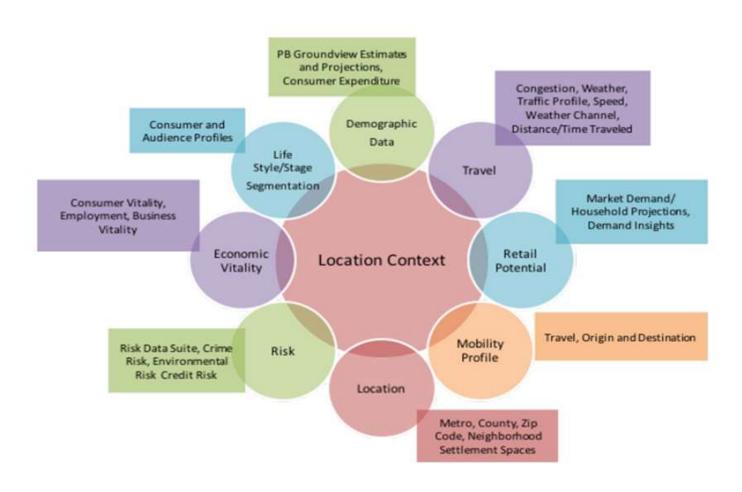

## GeoEnrichment: Add authoritative and descriptive attributes to customer, transaction or other data at a known location

### Easy to use High Value Information with MLD & pbKey™