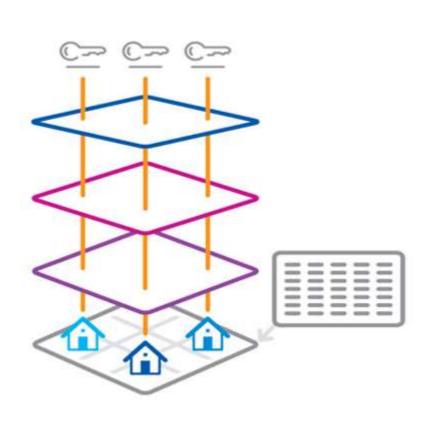

## Automated Spatial Data Processing + Customer Information Management

Centrally Manage & Deliver Insights Across the Organisation

## GeoEnrichment: Add authoritative and descriptive attributes to customer, transaction or other data at a known location