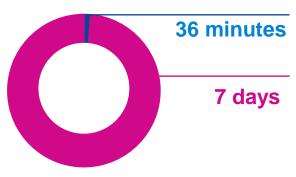

### 172 Million Addresses to Closest 3 Fire Stations & Nearest Water Boundary

Original time: 7 days

Native Hadoop: 6 hours