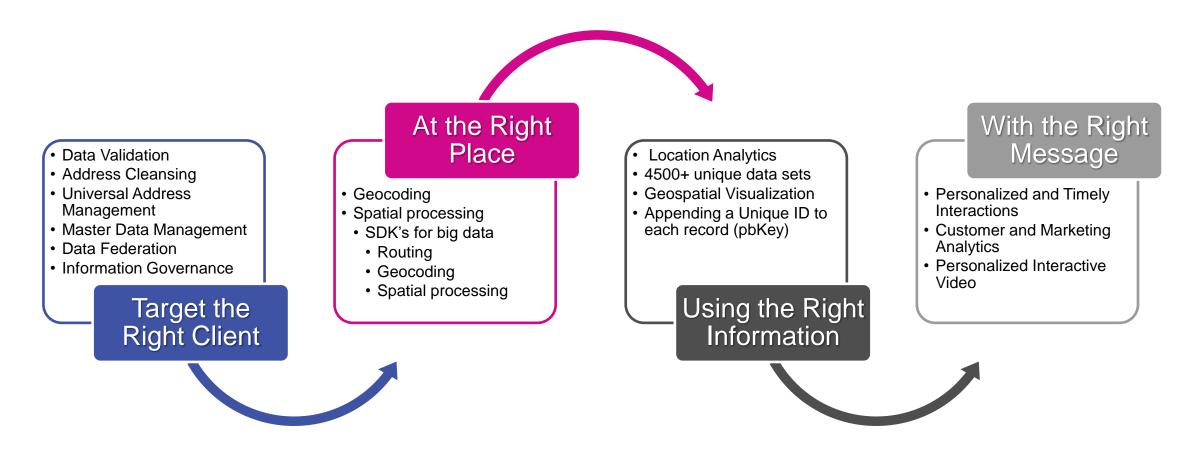

## Automated Spatial Data Processing + Customer Information Management

Centrally Manage & Deliver Insights Across the Organisation

### PB's Location Intelligence Advantage

Complete Workflow from data management to geo-enrichment