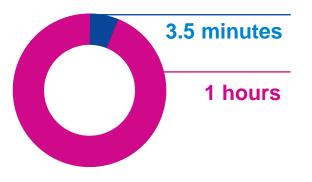

### 172 Million Addresses to Closest 3 Fire Stations & Nearest Water Boundary

Original time: 7 days

Native Hadoop: 6 hours