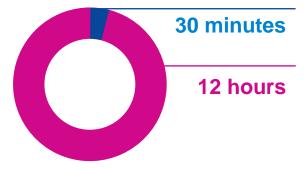

### 172 Million Addresses to Closest 3 Fire Stations & Nearest Water Boundary

Original time: 7 days

Native Hadoop: 6 hours