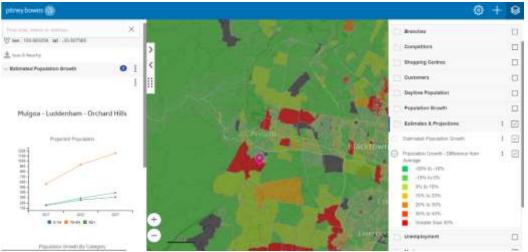

### New Location Intelligence users and use cases

**Consumerization of GIS** has introduced a wider array of users to the technology.

The market desires **real-time location-based insights** that
informs analysis, fuels interactions
and drives decision-making.

Already **big** *location* data, combined with massive amounts of sensor and third-party data, places pressure on technology to keep up.

From Powerful Desktop, to Enterprise Systems and Purpose built Applications...