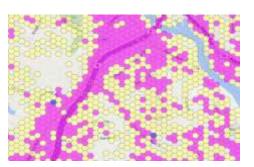

### **Coverage Mapping**

19 billion records

Aggregating mobile calls to 950 million polygons