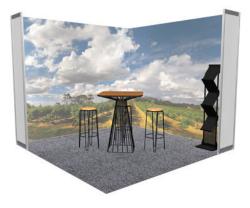

#### **Included in your Octanorm** booth package

7.0m x 3.0m booth with PVC walls and fascia.

White with a height of 2.5m.

### **Fascia Sign**

White corflute sign with digitally printed lettering.

Row booths have 2 fascia signs, corner booths have 3 fascia signs. Custom signage options are available \$POA.

#### Lighting

4 x 120 watt LED spotlights installed behind the fascia.

2 x 4 amp power point.

#### Carpet

Charcoal.

Custom flooring options are available below. \$POA

### **Booth Furniture**

2x Tables

4x Chairs

2x Dust Bins