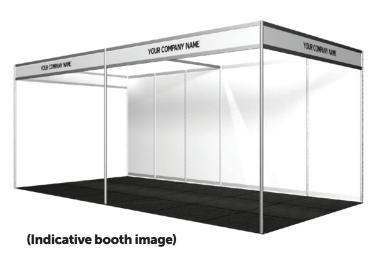

#### **Included in your Octanorm** booth package

7.0m x 3.0m booth with PVC walls and fascia.

White with a height of 2.5m.

### **Fascia Sign**

White corflute sign with digitally printed lettering.

Row booths have 2 fascia signs, corner booths have 3 fascia signs. Custom signage options are available \$POA.

#### Lighting

4 x 120 watt LED spotlights installed behind the fascia.

2 x 4 amp power point.

#### Carpet

Charcoal.

Custom flooring options are available below. \$POA

### **Booth Furniture**

2x Tables

4x Chairs

2x Dust Bins