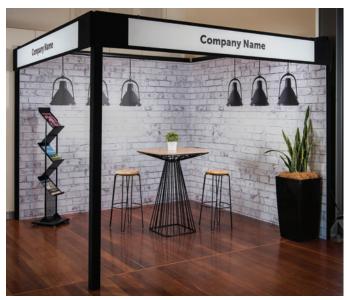

# **UPGRADE PACKAGES**

#### **Promote**

3m x 3m corner **\$3,700.00** 

6m x 3m peninsula \$5,275.00

### **Inclusions**

- Raised floor white
- 10 amp power and 4 way power board
- Lighting as shown
- Lockable storage