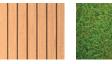

### Raised floors

Ash

White

Cherry

Oak

**Atlanta Decking** 

Grass

### **Raised Floor \$POA**

Colours: White, Teak, Atlanta Cherry, New Age Oak, Painted Ash. Custom digital prints are available in your own design \$POA.

Code: Floor Kit Colour

Please note that colours shown may not match the exact colour or style and are indicative only.