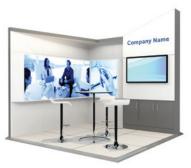

#### **Included in your Octanorm** booth package

7.0m x 3.0m booth with PVC walls and fascia.

White with a height of 2.5m.

### **Fascia Sign**

White corflute sign with digitally printed lettering.

Row booths have 2 fascia signs, corner booths have 3 fascia signs. Custom signage options are available \$POA.

#### Lighting

4 x 120 watt LED spotlights installed behind the fascia.

2 x 4 amp power point.

#### Carpet

Charcoal.

Custom flooring options are available below. \$POA

### **Booth Furniture**

2x Tables

4x Chairs

2x Dust Bins