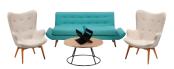

### **Kensington Lounge Package**

**\$725** (normally \$905)

1 x Kensington 2.5-seater lounge

- 2 x Tennyson lounge chairs
- 1 x Ethelton coffee table
- 1 x Kadina magazine rack
- Code: 0161P

Enhance option - 4 x cushion pack (\$64)