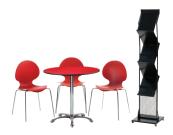

### **Houghton Café Package**

\$300 (normally \$375)

- 1 x Houghton café table □■■■
- 3 x Brompton chairs □■■■
- 1 x Adelaide brochure stand ■■

Code: 0538P