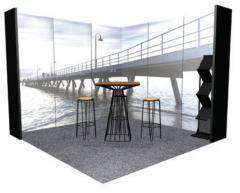

# **UPGRADE PACKAGES**

### Olinto

3m x 3m corner **\$8,745.00** 

6m x 3m peninsula \$10,300.00