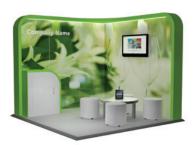

#### Diana

3m x 3m corner **\$7,232.00** 

6m x 3m peninsula **\$7,880.00** 

- Signage as shown
- Installation and dismantle, damage waiver, delivery and collection of stand
- Colour options possible