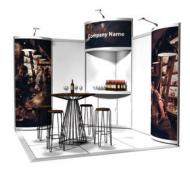

#### **Promote**

3m x 3m corner **\$3,700.00** 

6m x 3m peninsula \$5,275.00

### **Inclusions**

- Raised floor white
- 10 amp power and 4 way power board
- Lighting as shown
- Lockable storage