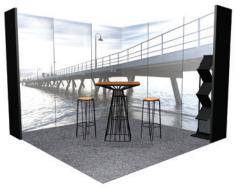

po Hire reserves the right to change prices or our terms and conditions at any time.

## **UPGRADE PACKAGES**



#### **Promote**

3m x 3m corner **\$3,700.00** 

6m x 3m peninsula \$5,275.00

### **Inclusions**

- Raised floor white
- 10 amp power and 4 way power board
- Lighting as shown
- Lockable storage



#### Diana

3m x 3m corner **\$7,232.00** 

6m x 3m peninsula **\$7,880.00** 

- Signage as shown
- Installation and dismantle, damage waiver, delivery and collection of stand
- Colour options possible



### Olinto

3m x 3m corner **\$8,745.00** 

6m x 3m peninsula \$10,300.00

### **Additional items**

- Audio visual
- Furniture and plants
- Damage waiver, delivery and collection applies to additional items only

## Apply wall graphics to any booth for maximum visual impact.







Printed Wall Graphics

3m x 3m corner **\$1,770.00** 

6m x 3m corner **\$2,655.00** 



Fabric Wall Graphics 3m x 3m corner \$2,540.00

6m x 3m corner **\$3,810.00** 

### FURNITURE PACKAGES



### **Houghton Bar Package**

**\$355** (normally \$445)

- 1 x Houghton bar table □■■■
- 3 x Brompton stools □■■■
- 1 x Adelaide brochure stand ■■ Code: 0578P



### **Beaumont Counter Package**

**\$410** (normally \$510)

- 1 x Beaumont counter □■
- 2 x Highgate stools □■
- 1 x Wayville pop up brochure stand Code: 0838P

**Enhance option** – counter signage (\$125)



### **Moana Tub Package**

\$505 (normally \$630)

- 3 x Moana tub chairs
- 1 x Skye coffee table □■ Code: 0148P

**Enhance option** – 3 x cushion pack (\$48)



### **Alberton Ottoman Package**

**\$340** (normally \$425)

- 1 x