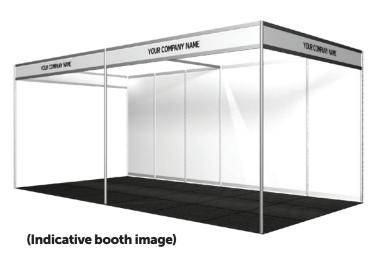

### **Included in your Octanorm** booth package

5.0m x 3.0m booth with PVC walls and fascia.

White with a height of 2.5m.

### **Fascia Sign**

White corflute sign with digitally printed lettering.

Row booths have 2 fascia signs, corner booths have 3 fascia signs. Custom signage options are available \$POA.

#### Lighting

4 x 120 watt LED spotlights installed behind the fascia.

2 x 4 amp power point.

#### Carpet

Charcoal.

Custom flooring options are available below. \$POA

### **Booth Furniture**

2x Tables

4x Chairs

2x Dust Bins