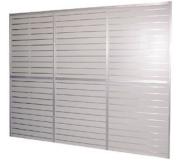

### Wingfield Slat Wall Octanorm \$200 Corinthian \$160

Corinthian 1000(w) x 2400mm(h) Code: 5013 Octanorm 950(w) x 2340mm(h)

Code: 5009 (No hooks provided).