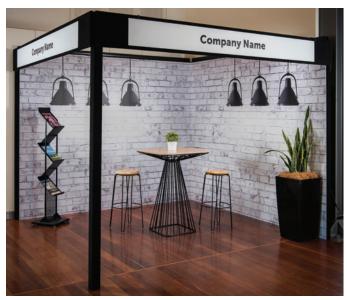

#### **Promote**

3m x 3m corner **\$3,700.00** 

6m x 3m peninsula \$5,275.00

### **Inclusions**

- Raised floor white
- 10 amp power and 4 way power board
- Lighting as shown
- Lockable storage