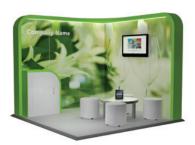

## **UPGRADE PACKAGES**

#### Diana

3m x 3m corner **\$7,232.00** 

6m x 3m peninsula **\$7,880.00** 

- Signage as shown
- Installation and dismantle, damage waiver, delivery and collection of stand
- Colour options possible