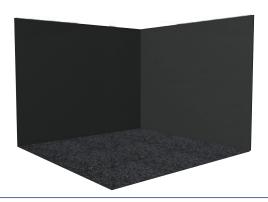

### **Included in your Octanorm** booth package

5.0m x 3.0m booth with PVC walls and fascia.

White with a height of 2.5m.

### **Fascia Sign**

White corflute sign with digitally printed lettering.

Row booths have 2 fascia signs, corner booths have 3 fascia signs. Custom signage options are available \$POA.

#### Lighting

4 x 120 watt LED spotlights installed behind the fascia.

2 x 4 amp power point.

#### Carpet

Charcoal.

Custom flooring options are available below. \$POA

### **Booth Furniture**

2x Tables

4x Chairs

2x Dust Bins