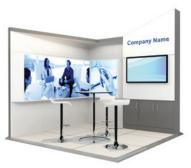

### **Included in your Octanorm** booth package

5.0m x 3.0m booth with PVC walls and fascia.

White with a height of 2.5m.

### **Fascia Sign**

White corflute sign with digitally printed lettering.

Row booths have 2 fascia signs, corner booths have 3 fascia signs. Custom signage options are available \$POA.

#### Lighting

4 x 120 watt LED spotlights installed behind the fascia.

2 x 4 amp power point.

#### Carpet

Charcoal.

Custom flooring options are available below. \$POA

### **Booth Furniture**

2x Tables

4x Chairs

2x Dust Bins