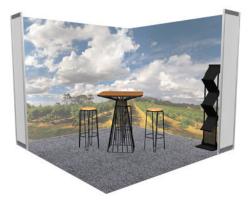

### **Included in your Octanorm** booth package

5.0m x 3.0m booth with PVC walls and fascia.

White with a height of 2.5m.

### **Booth Furniture**

2x Tables

4x Chairs

2x Dust Bins