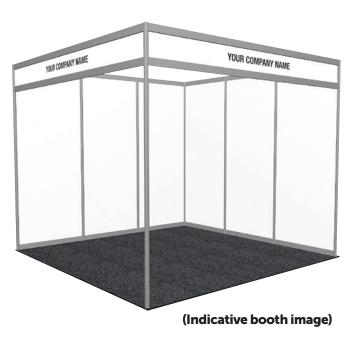

### **Included in your Octanorm** booth package

4.0m x 3.0m booth with PVC walls and fascia.

White with a height of 2.5m.

### Fascia Sign

White corflute sign with digitally printed lettering.

Row booths have 1 fascia sign, corner booths have 2 fascia signs. Custom signage options are available \$POA.

#### Lighting

2 x 120 watt LED spotlights installed behind the fascia.

1 x 4 amp power point.

#### Carpet

Charcoal.

Custom flooring options are available below. \$POA

### **Booth Furniture**

1x Table

2x Chairs

1x Dust Bin