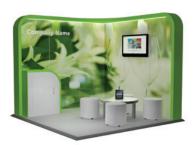

## **UPGRADE PACKAGES**

#### **Promote**

3m x 3m corner **\$3,700.00** 

6m x 3m peninsula \$5,275.00

### **Inclusions**

- Raised floor white
- 10 amp power and 4 way power board
- Lighting as shown
- Lockable storage