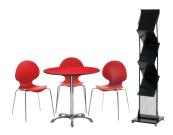

### **Houghton Café Package**

\$300 (normally \$375)

- 1 x Houghton café table □■■■
- 3 x Brompton chairs □■■■
- 1 x Adelaide brochure stand ■■

Code: 0538P

### **Houghton Bar Package**

**\$355** (normally \$445)

- 1 x Houghton bar table □■■■
- 3 x Brompton stools □■■■
- 1 x Adelaide brochure stand ■■ Code: 0578P