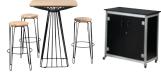

### **Houghton Bar Package**

**\$355** (normally \$445)

- 1 x Houghton bar table □■■■
- 3 x Brompton stools □■■■
- 1 x Adelaide brochure stand ■■ Code: 0578P

### **Tusmore Café Package**

**\$365** (normally \$455)

- 1 x Tusmore cafe table ■■
- 2 x Lonsdale chairs □■
- 1 x Enfield cupboard □■ Code: 2845PU