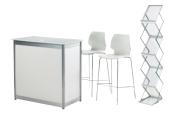

### **Beaumont Counter Package**

**\$410** (normally \$510)

- 1 x Beaumont counter □■
- 2 x Highgate stools □■
- 1 x Wayville pop up brochure stand Code: 0838P

**Enhance option** – counter signage (\$125)