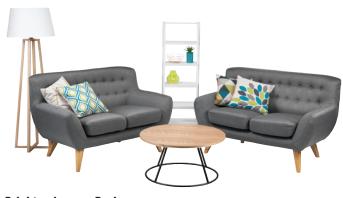

### **Kensington Lounge Package**

**\$725** (normally \$905)

1 x Kensington 2.5-seater lounge

- 2 x Tennyson lounge chairs
- 1 x Ethelton coffee table
- 1 x Kadina magazine rack
- Code: 0161P

Enhance option - 4 x cushion pack (\$64)

### **Brighton Lounge Package**

**\$720** (normally \$900)

- 2 x Brighton 2-seater lounges
- 1 x Ethelton coffee table
- 1 x Unley ladder unit
- 1 x Richmond lamp

Code: 0159P

Enhance option - 4 x cushion pack (\$64)