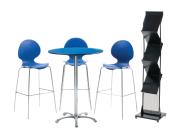

### **Houghton Bar Package**

**\$355** (normally \$445)

- 1 x Houghton bar table □■■■
- 3 x Brompton stools □■■■
- 1 x Adelaide brochure stand ■■ Code: 0578P