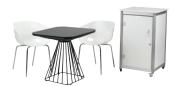

### **Tusmore Café Package**

**\$365** (normally \$455)

- 1 x Tusmore cafe table ■■
- 2 x Lonsdale chairs □■
- 1 x Enfield cupboard □■ Code: 2845PU