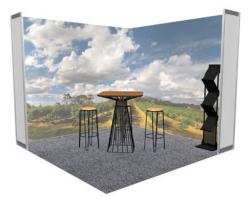

## Apply wall graphics to any booth for maximum visual impact.

Printed Wall Graphics

3m x 3m corner **\$1,770.00** 

6m x 3m corner **\$2,655.00** 

Fabric Wall Graphics 3m x 3m corner \$2,540.00

6m x 3m corner **\$3,810.00** 