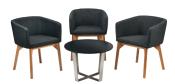

### **Moana Tub Package**

\$505 (normally \$630)

- 3 x Moana tub chairs
- 1 x Skye coffee table □■ Code: 0148P

**Enhance option** – 3 x cushion pack (\$48)