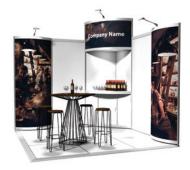

## **UPGRADE PACKAGES**

#### **Promote**

3m x 3m corner **\$3,700.00** 

6m x 3m peninsula \$5,275.00

### **Inclusions**

- Raised floor white
- 10 amp power and 4 way power board
- Lighting as shown
- Lockable storage