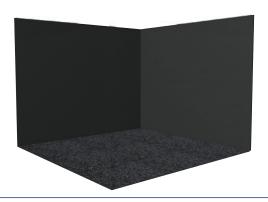

### **Included in your Octanorm** booth package

4.0m x 3.0m booth with PVC walls and fascia.

White with a height of 2.5m.

#### Carpet

Charcoal.

Custom flooring options are available below. \$POA