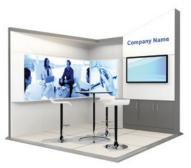

## **UPGRADE PACKAGES**

#### Diana

3m x 3m corner **\$7,232.00** 

6m x 3m peninsula **\$7,880.00** 

- Signage as shown
- Installation and dismantle, damage waiver, delivery and collection of stand
- Colour options possible