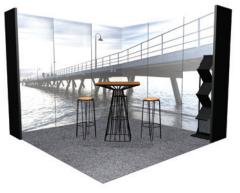

### **Included in your Octanorm** booth package

4.0m x 3.0m booth with PVC walls and fascia.

White with a height of 2.5m.

### Fascia Sign

White corflute sign with digitally printed lettering.

Row booths have 1 fascia sign, corner booths have 2 fascia signs. Custom signage options are available \$POA.

#### Lighting

2 x 120 watt LED spotlights installed behind the fascia.

1 x 4 amp power point.

#### Carpet

Charcoal.

Custom flooring options are available below. \$POA

### **Booth Furniture**

1x Table

2x Chairs

1x Dust Bin