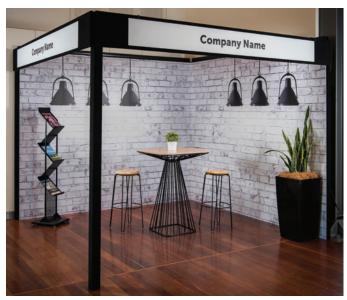

## **UPGRADE PACKAGES**

### Olinto

3m x 3m corner **\$8,745.00** 

6m x 3m peninsula \$10,300.00