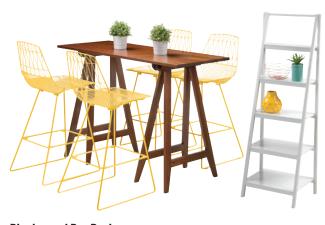

### **Tusmore Bar Package**

**\$430** (normally \$540)

- 1 x Tusmore bar table
- 3 x Penfield bar stools
- 1 x Stirling cupboard □■ Code: 2844PO

### **Blackwood Bar Package**

**\$560** (normally \$700)

- 1 x Blackwood bar table 4 x Somerton Park stools □■■■
- 2 x Vista artificial desktop plants
- 1 x Unley ladder unit Code: 2846P