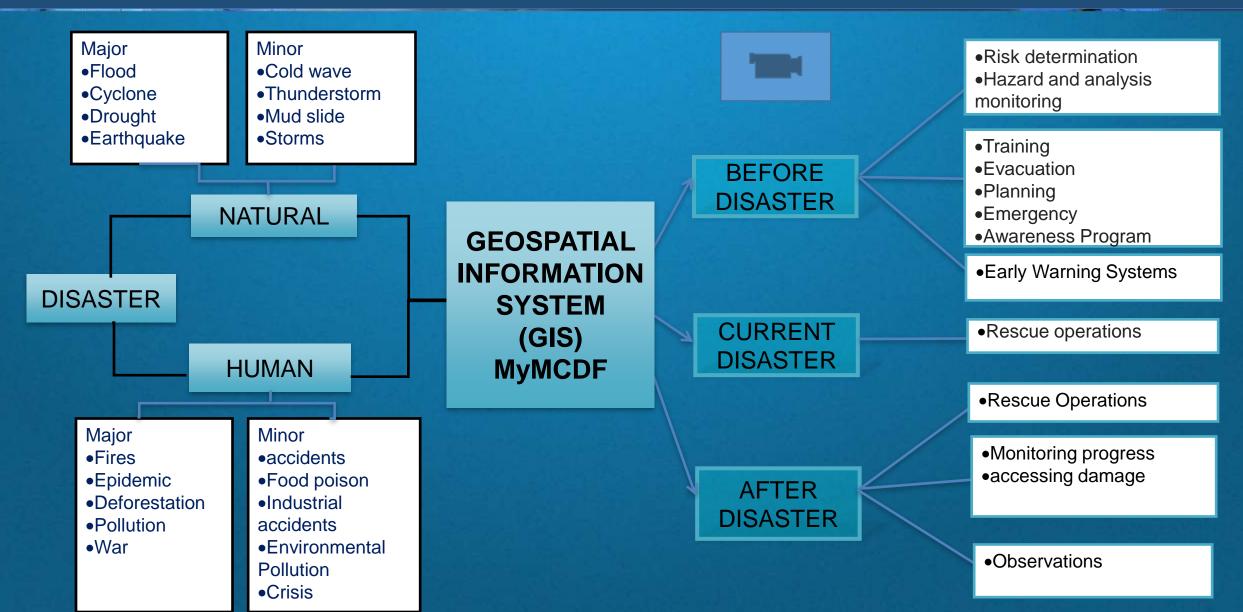

ER MANAGEMENT

LT COL ( CD ) NOOR AZAM BIN JOHARI MALAYSIAN CIVIL DEFENCE FORCE ( MCDF )



## Geospatial Activities Malaysian Civil Defence Force

eraan negara

SELLA

- Maintain and keep updating data
- Cooperation between MCDF and all the agency that related to Disaster Management. MCDF as the secretariat for Disaster Committee District and National level.
- Sharing the data to all the agency when needed.
- Explore the new idea such as Drone, UAV or satellite image.
- Campaign and some tour to other Operation Centre about GIS.
- Collaboration between MCDF and university.



### Geographical Information Systems (GIS) & Malaysian Civil Defence Force



MacGDI : Malaysian Centre for Geospatial Data Infrastructure

#### Geospatial Information System (GIS) For Malaysian Civil Defence Force





# MYAPM SYSTEM

MyAPM develop by MCDF on 2015 to support all the activities for MCDF. This system is the reference for MCDF staff to make decision accurately and precise without doubt especially for rescue mission. This system fully operating early 2016 and now the backbone for the disaster management in **Malaysian Civil Defence Force.** 

# **GEOSPATIAL ACTIVITIES**







i Pautan Cuti 2016

an Pertahanan Av am Malaysia Jalan Padany Tembak, 50556 Kaula Lumpur, Telelan 03-26871300 No Faks: 03-26823626 Gadanyan paparan terbaik Google Chrome dan Marilla Firelas 10 a, ke atas dengan menggunakan resolusi 1200×1024



## SEDIA - PANTAS - BERINTEGRITI sentiasa siapsiaga demi keselamatan dan kesejahteraan negara!

← → C fi 🗋 myjpam.civildefence.gov.my

| nce.gov.my