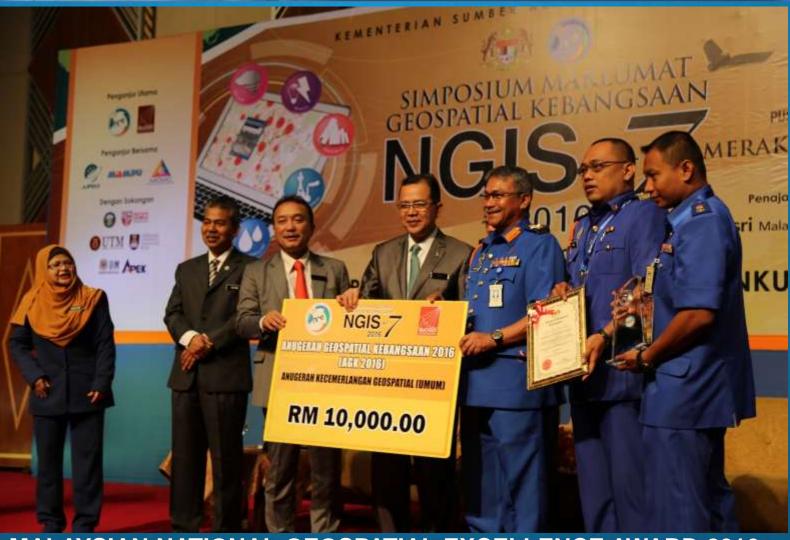

# RECOGNITION

#### MALAYSIAN NATIONAL GEOSPATIAL EXCELLENCE AWARD 2016

Certificate

For Application of Geospatial Technology in Disaster Management

to Malaysia Civil Defence Force (MCDF)

for 'MCDF GIS Disaster Management System' - a centralized platform integrating GIS and MyMCDF data for an accurate and easy-access disaster management system