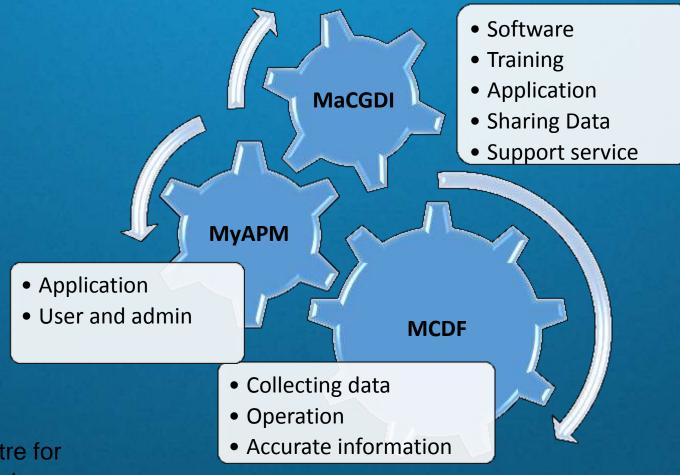

### Geographical Information Systems (GIS) & Malaysian Civil Defence Force

MacGDI : Malaysian Centre for Geospatial Data Infrastructure

# MYAPM SYSTEM

MyAPM develop by MCDF on 2015 to support all the activities for MCDF. This system is the reference for MCDF staff to make decision accurately and precise without doubt especially for rescue mission. This system fully operating early 2016 and now the backbone for the disaster management in **Malaysian Civil Defence Force.** 