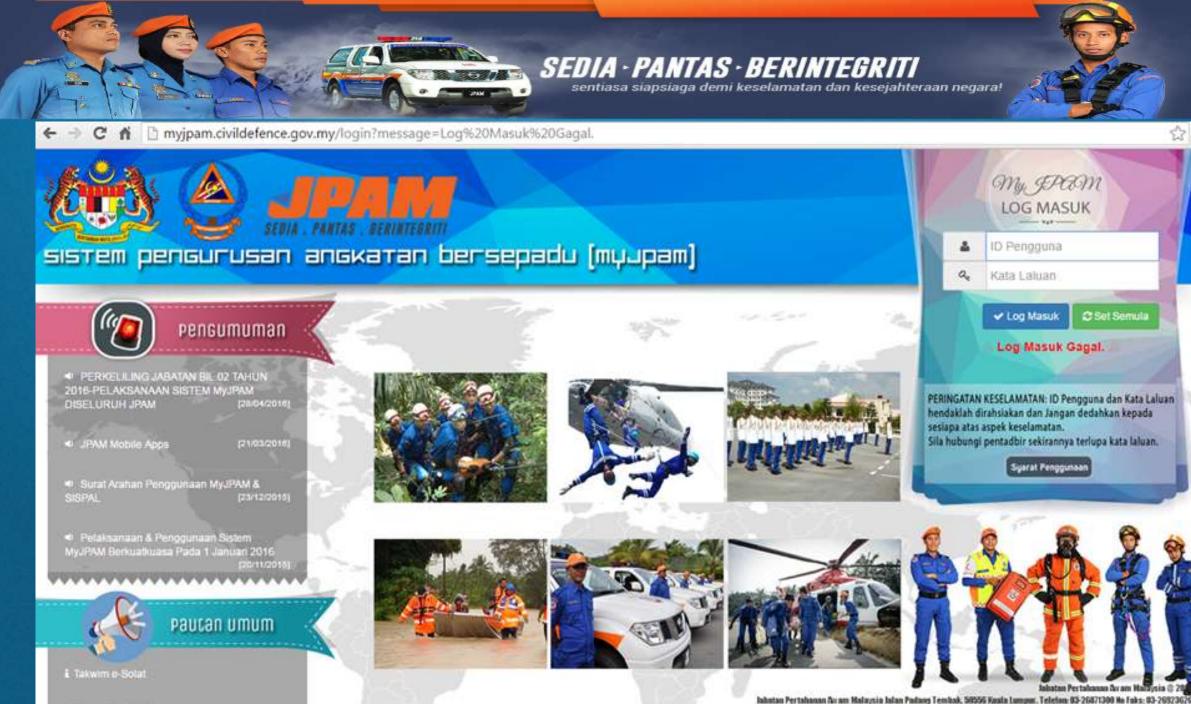

# MYAPM SYSTEM

MyAPM develop by MCDF on 2015 to support all the activities for MCDF. This system is the reference for MCDF staff to make decision accurately and precise without doubt especially for rescue mission. This system fully operating early 2016 and now the backbone for the disaster management in **Malaysian Civil Defence Force.** 