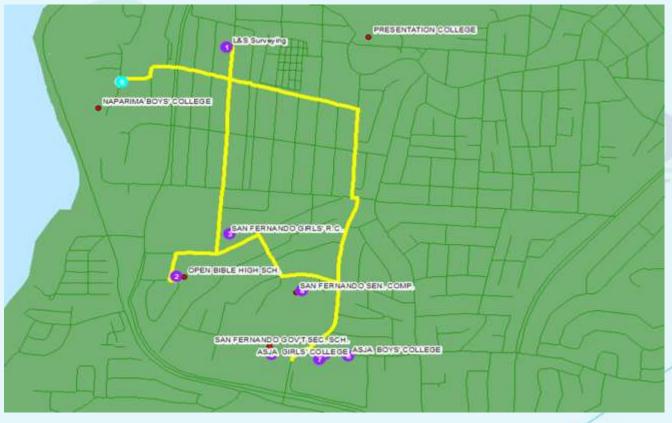

#### **Tablets in Schools Delivery**

Routing Application used by GeoTechVision's ICT Department for eLearning tablet in School's Projects

GeoTechVision