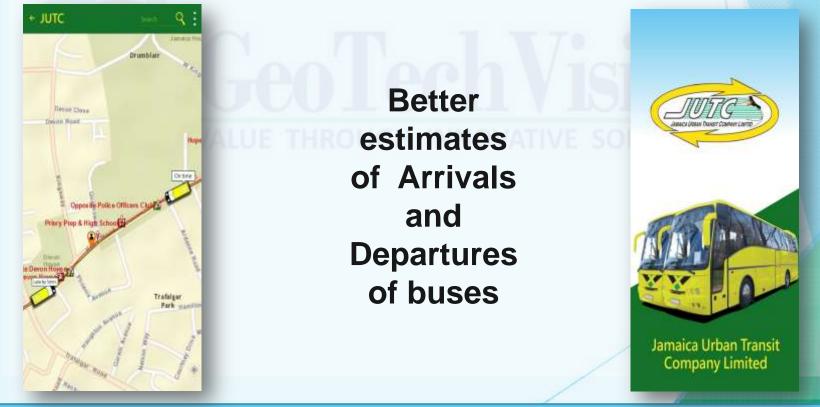

#### **Public Transit App**

## An application that provides real time updates on JUTC buses

Enabling Commuters Using Technology

#### The JUTC App

Ren

|                                                                    | Bus : JUTC 10 - 1           | $\propto$      | 42 M  |  |  |  |
|--------------------------------------------------------------------|-----------------------------|----------------|-------|--|--|--|
| From: 14 Hope Rd - ( 11:00 AM )<br>To: Utech - ( 2:15 PM )         |                             |                |       |  |  |  |
| Last Station: 10 Hope Rd at 11:15 am Current Delay: Late by 5 Min. |                             |                |       |  |  |  |
| Time                                                               | Upcoming Stations           | Delay          |       |  |  |  |
| 11: 30 am                                                          | Devon House                 | Late by 5 Min. |       |  |  |  |
| 11: 45 am                                                          | Priory Prep & High School   | Late by 5 Min, | 1     |  |  |  |
| 12:05 pm                                                           | Hope Rd / After Kings House | Late by 5 Min. |       |  |  |  |
| 12:25 pm                                                           | Juja Thika Bus Terminus     | Late by 5 Min. |       |  |  |  |
| 12: 55 pm                                                          | Coldwell Banker             | Late by 5 Min. | 34    |  |  |  |
| 1:00 pm                                                            | BNS Old Hope Rd             | Late by 5 Min. | UNE . |  |  |  |
| 1:15 pm                                                            | Opposite US Embassy         | Late by 5 Min. | 1     |  |  |  |
| 1:30 pm                                                            | Opposite KFC / Old Hope Rd  | Late by 5 Min. |       |  |  |  |
| 1:45 pm                                                            | Hope Gardens / UTECH Side   | Late by 5 Min. | m     |  |  |  |
| 2:00 pm                                                            | Opposite LICJ/1910IdHope Rd | Late by 5 Min. |       |  |  |  |
| 2:15 pm                                                            | Utech                       | Late by 5 Min. | 3     |  |  |  |