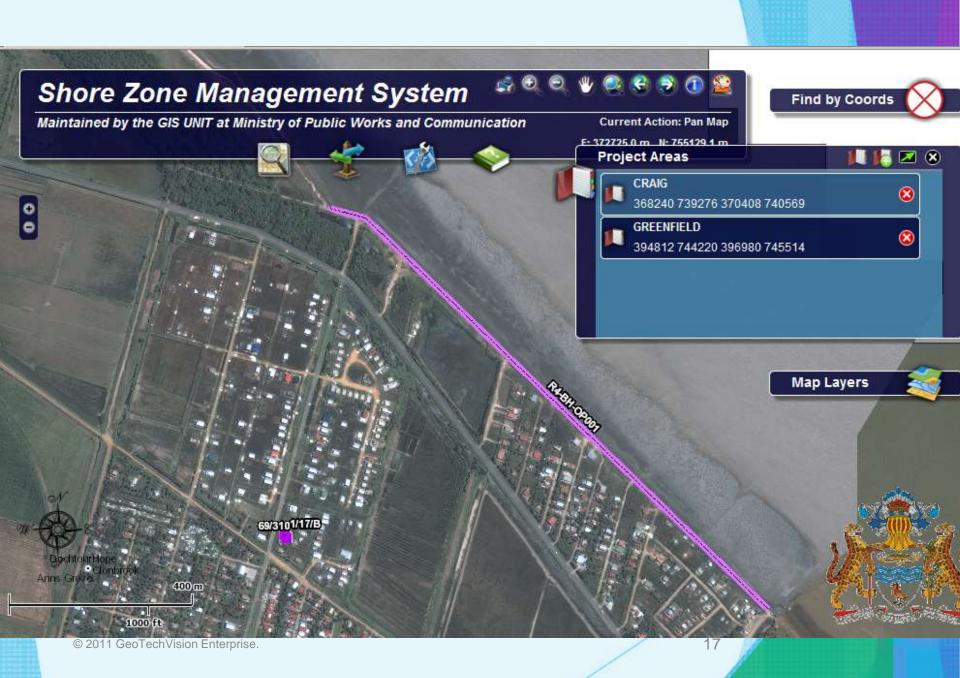

#### Transforming the WSG

- Not about maps or drawings but about gaining new knowledge
- Uses location to discover solution
- Visualize discoveries in the form of maps
  - 1. Where are the locations of areas render critical in the sea defence structure where a single breach could mean disaster?
- Location information is aiding in preventative maintenance.