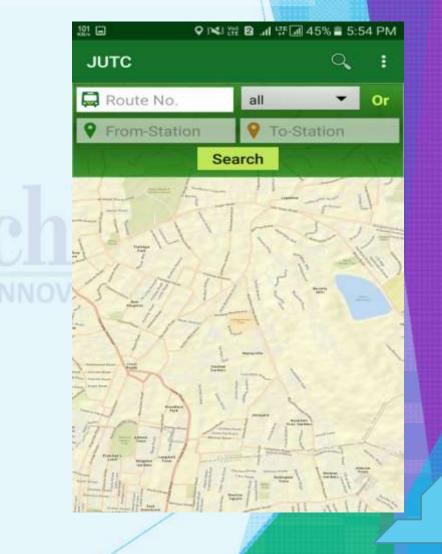

#### **Public Transit App**

## An application that provides real time updates on JUTC buses

Enabling Commuters Using Technology

#### The JUTC App

Ren

|                                                                    | Bus : JUTC 10 - 1           | $\propto$      | 42 M  |  |  |  |
|--------------------------------------------------------------------|-----------------------------|----------------|-------|--|--|--|
| From: 14 Hope Rd - ( 11:00 AM )<br>To: Utech - ( 2:15 PM )         |                             |                |       |  |  |  |
| Last Station: 10 Hope Rd at 11:15 am Current Delay: Late by 5 Min. |                             |                |       |  |  |  |
| Time                                                               | Upcoming Stations           | Delay          |       |  |  |  |
| 11: 30 am                                                          | Devon House                 | Late by 5 Min. |       |  |  |  |
| 11: 45 am                                                          | Priory Prep & High School   | Late by 5 Min, | 1     |  |  |  |
| 12:05 pm                                                           | Hope Rd / After Kings House | Late by 5 Min. |       |  |  |  |
| 12:25 pm                                                           | Juja Thika Bus Terminus     | Late by 5 Min. |       |  |  |  |
| 12: 55 pm                                                          | Coldwell Banker             | Late by 5 Min. | 34    |  |  |  |
| 1:00 pm                                                            | BNS Old Hope Rd             | Late by 5 Min. | UNE . |  |  |  |
| 1:15 pm                                                            | Opposite US Embassy         | Late by 5 Min. | 1     |  |  |  |
| 1:30 pm                                                            | Opposite KFC / Old Hope Rd  | Late by 5 Min. |       |  |  |  |
| 1:45 pm                                                            | Hope Gardens / UTECH Side   | Late by 5 Min. | m     |  |  |  |
| 2:00 pm                                                            | Opposite LICJ/1910IdHope Rd | Late by 5 Min. |       |  |  |  |
| 2:15 pm                                                            | Utech                       | Late by 5 Min. | 3     |  |  |  |