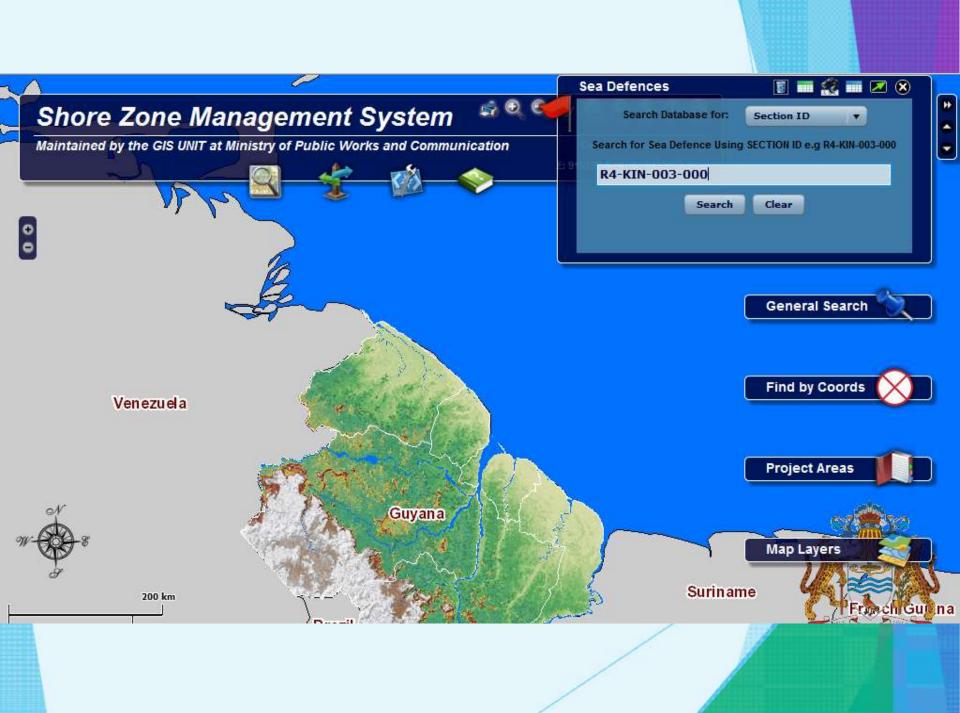

#### Transforming the WSG

- Not about maps or drawings but about gaining new knowledge
- Uses location to discover solution
- Visualize discoveries in the form of maps
  - 1. Where are the locations of areas render critical in the sea defence structure where a single breach could mean disaster?
- Location information is aiding in preventative maintenance.