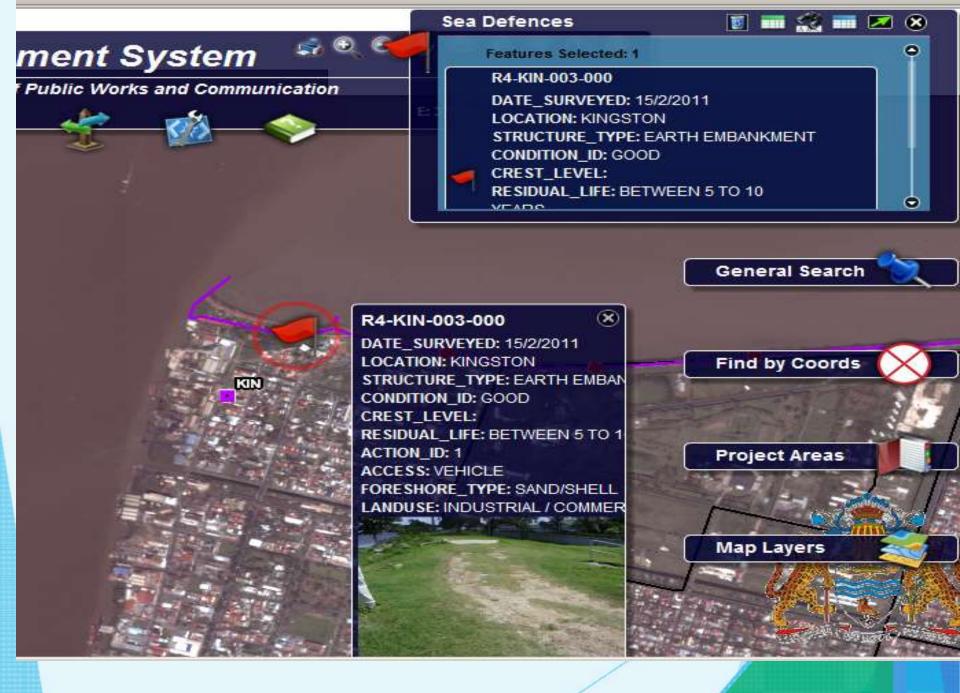

#### Transforming the WSG

- Not about maps or drawings but about gaining new knowledge
- Uses location to discover solution
- Visualize discoveries in the form of maps
  - 1. Where are the locations of areas render critical in the sea defence structure where a single breach could mean disaster?
- Location information is aiding in preventative maintenance.