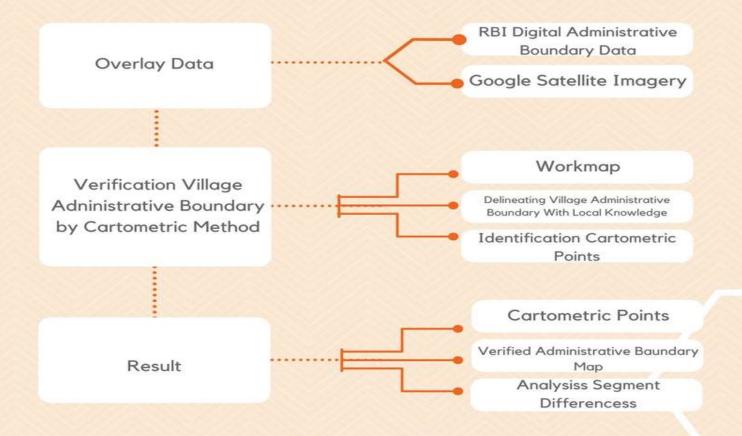

#### Research Flowchart

|   | PID | Shape 1 | URG_FID | TK                                            | Keterangan                                                                                                                                                                                                                                                                                                                                                                                                                                                                                                                                                                                                                                                                                                                                                                                                                                                                                                                                                                                                                                                                                                                                                                                                                                                                                                                                                                                                                                                                                                                                                                                                                                                                                                                                                                                                                                                                                                                                                                                                                                                                                                                     | ā |
|---|-----|---------|---------|-----------------------------------------------|--------------------------------------------------------------------------------------------------------------------------------------------------------------------------------------------------------------------------------------------------------------------------------------------------------------------------------------------------------------------------------------------------------------------------------------------------------------------------------------------------------------------------------------------------------------------------------------------------------------------------------------------------------------------------------------------------------------------------------------------------------------------------------------------------------------------------------------------------------------------------------------------------------------------------------------------------------------------------------------------------------------------------------------------------------------------------------------------------------------------------------------------------------------------------------------------------------------------------------------------------------------------------------------------------------------------------------------------------------------------------------------------------------------------------------------------------------------------------------------------------------------------------------------------------------------------------------------------------------------------------------------------------------------------------------------------------------------------------------------------------------------------------------------------------------------------------------------------------------------------------------------------------------------------------------------------------------------------------------------------------------------------------------------------------------------------------------------------------------------------------------|---|
| 3 | 312 | Point   | . 0     | TKS 33.301.3310060.60017-3310148.143007-001   | Desa Sunter - Desa Falar                                                                                                                                                                                                                                                                                                                                                                                                                                                                                                                                                                                                                                                                                                                                                                                                                                                                                                                                                                                                                                                                                                                                                                                                                                                                                                                                                                                                                                                                                                                                                                                                                                                                                                                                                                                                                                                                                                                                                                                                                                                                                                       | ī |
| 3 | 313 | Point   | . 0     | TKS 33.331.3310060.00017-3310148.140007-001   | Desa Sumber - Desa Palar                                                                                                                                                                                                                                                                                                                                                                                                                                                                                                                                                                                                                                                                                                                                                                                                                                                                                                                                                                                                                                                                                                                                                                                                                                                                                                                                                                                                                                                                                                                                                                                                                                                                                                                                                                                                                                                                                                                                                                                                                                                                                                       |   |
|   | 314 | Point   | 0       | TWS 33 331 3310063-60317-3310146-140607-001   | Dese Sumber - Dese Felar                                                                                                                                                                                                                                                                                                                                                                                                                                                                                                                                                                                                                                                                                                                                                                                                                                                                                                                                                                                                                                                                                                                                                                                                                                                                                                                                                                                                                                                                                                                                                                                                                                                                                                                                                                                                                                                                                                                                                                                                                                                                                                       |   |
| 3 | 385 | Point   | . 0     | TK5 33 331 3310069 60017-3310146 140607-001   | Desa Sumber - Desa Palar                                                                                                                                                                                                                                                                                                                                                                                                                                                                                                                                                                                                                                                                                                                                                                                                                                                                                                                                                                                                                                                                                                                                                                                                                                                                                                                                                                                                                                                                                                                                                                                                                                                                                                                                                                                                                                                                                                                                                                                                                                                                                                       |   |
| 1 | 316 | Posti   | . 0     | TKS 33 331 3310060 60017-3310140 140007-001   | Desa Sumber - Desa Paler                                                                                                                                                                                                                                                                                                                                                                                                                                                                                                                                                                                                                                                                                                                                                                                                                                                                                                                                                                                                                                                                                                                                                                                                                                                                                                                                                                                                                                                                                                                                                                                                                                                                                                                                                                                                                                                                                                                                                                                                                                                                                                       |   |
| 1 | 317 | Point   | . 0     | TKS 33.331.3310060.60217-3310146.148607-001   | Desa Sumber - Desa Palar                                                                                                                                                                                                                                                                                                                                                                                                                                                                                                                                                                                                                                                                                                                                                                                                                                                                                                                                                                                                                                                                                                                                                                                                                                                                                                                                                                                                                                                                                                                                                                                                                                                                                                                                                                                                                                                                                                                                                                                                                                                                                                       | 7 |
| 1 | 318 | Point   | .0      | TKS 33-331-3310065-66017-3310140-140007-001   | Desa Sumber - Desa Palar                                                                                                                                                                                                                                                                                                                                                                                                                                                                                                                                                                                                                                                                                                                                                                                                                                                                                                                                                                                                                                                                                                                                                                                                                                                                                                                                                                                                                                                                                                                                                                                                                                                                                                                                                                                                                                                                                                                                                                                                                                                                                                       |   |
| ı | 339 | Point   | .0      | TKS 33 351 3310069 60817-3510146 140667-001   | Desa Suntier - Desa Palar                                                                                                                                                                                                                                                                                                                                                                                                                                                                                                                                                                                                                                                                                                                                                                                                                                                                                                                                                                                                                                                                                                                                                                                                                                                                                                                                                                                                                                                                                                                                                                                                                                                                                                                                                                                                                                                                                                                                                                                                                                                                                                      | 7 |
| ā |     | Point   | .0      | 7805-33-331-3310068-00017-3310148-148007 **** | HALL HALL HALLES                                                                                                                                                                                                                                                                                                                                                                                                                                                                                                                                                                                                                                                                                                                                                                                                                                                                                                                                                                                                                                                                                                                                                                                                                                                                                                                                                                                                                                                                                                                                                                                                                                                                                                                                                                                                                                                                                                                                                                                                                                                                                                               | 7 |
| а | 954 | things. |         | THE REAL PROPERTY ASSESSMENT ASSESSMENT       | The state of the s |   |