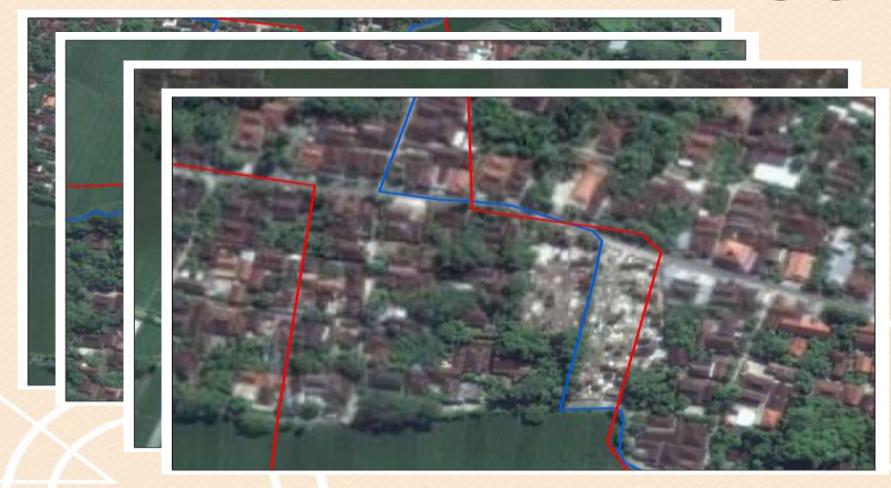

14880

D TKR 55 351 3310060 60017-3310145 14860

8 TK8 33 331 3310060 60017-3310148 14066

B TWB 33.331.3310080.90017-3310140.140007

D TW6 33 331 3310060 60817-3310146 14060

0 TK6 33 331 3310068 60017-3310146 14866

0 THIS 33 331 3310063 66017-5310140 140001

D TKG 33.331.3310063-60017-3310146.146607

0 TKG 33 331 3310060 60017-3310146 140067

8 TK6.33.331.3310062.60017-3310146.148607

0 TK8 33 331 3310083 60017-3310145 140007

323 Point

324 Point

325 Point

326 Point

327 Point

325 Point

329 Point

330 Port

331 Point

332 Point

332 Point

334 Powr

335 Pond

336 Point 337 Point

338 Point

339 Point 340 Point 341 Point 342 Point

343 Point

344 Point

345 Point 346 Point

347 Point

348 Powrt

349 Point

## RESULT



#### Verified Village Administrative Boundary





# ANALYSIS



#### Segment Wide and Long Differences

| Digital RBI 2004<br>Data | Verified Village Administrative Boundary |
|--------------------------|------------------------------------------|
| 153.4 hectare            | 160 hectare                              |

| Digital RBI 2004<br>Data | Verified Village Administrative Boundary |
|--------------------------|------------------------------------------|
| 8056.7 meters            | 8942.7 meters                            |

## CONCLUSION

- Local knowledge is a primary basis in identification of village administrative boundary of Sumber Village, Trucuk Sub-district, Klaten Regency, Central Java Province.
- Cartometric Method is an efficient way If used based on local knowledge of village apparatus in identification village administrative boun