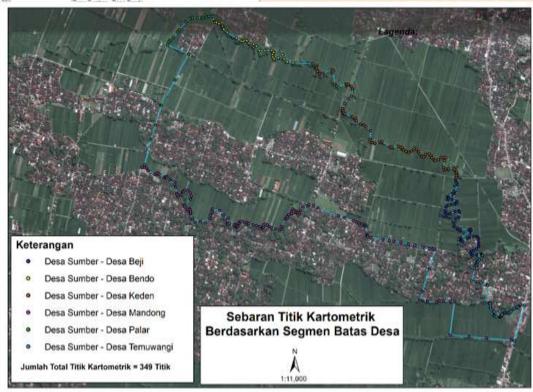

3310060 60017-3310146 140007

B TKG 33 331 3310068 60017-3318146 14880

D TKR 55 351 3310060 60017-3310145 14860

8 TK8 33 331 3310060 60017-3310148 14066

B TWB 33.331.3310080.90017-3310140.140007

D TW6 33 331 3310060 60817-3310146 14060

0 TK6 33 331 3310068 60017-3310146 14866

0 THIS 33 331 3310063 66017-5310140 140001

D TKG 33.331.3310063-60017-3310146.146607

0 TKG 33 331 3310060 60017-3310146 140067

8 TK6.33.331.3310062.60017-3310146.148607

0 TK8 33 331 3310083 60017-3310145 140007

323 Point

324 Point

325 Point

326 Point

327 Point

325 Point

329 Point

330 Port

331 Point

332 Point

332 Point

334 Powr

335 Pond

336 Point 337 Point

338 Point

339 Point 340 Point 341 Point 342 Point

343 Point

344 Point

345 Point 346 Point

347 Point

348 Powrt

349 Point

## RESULT



#### Verified Village Administrative Boundary





# ANALYSIS



#### Segment Wide and Long Differences

| Digital RBI 2004<br>Data | Verified Village Administrative Boundary |
|--------------------------|------------------------------------------|
| 153.4 hectare            | 160 hectare                              |

| Digital RBI 2004<br>Data | Verified Village Administrative Boundary |
|--------------------------|------------------------------------------|
| 8056.7 meters            | 8942.7 meters                            |

## CONCLUSION

- Local knowledge is a primary basis in identification of village administrative boundary of Sumber Village, Trucuk Sub-district, Klaten Regency, Central Java Province.
- Cartometric Method is an efficient way If used based on local knowledge o