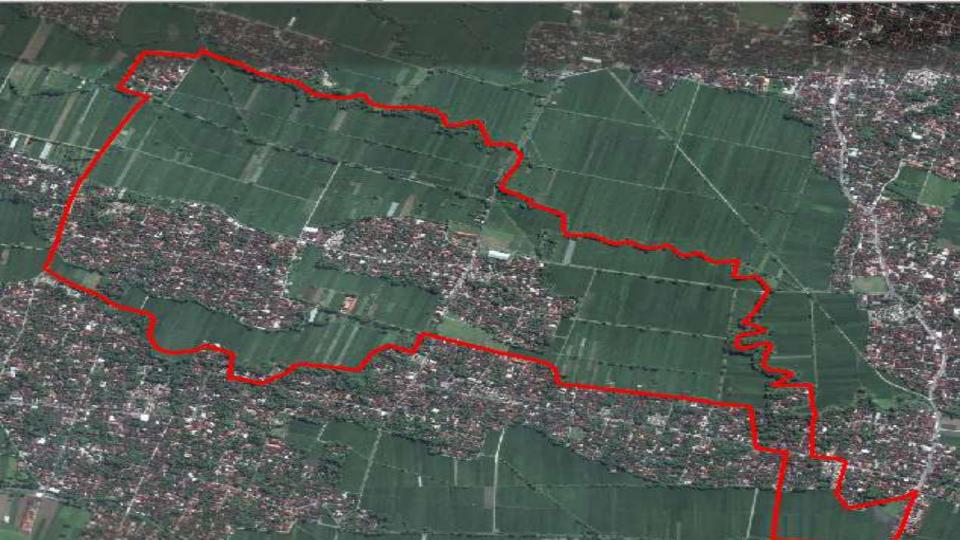

# PRIMARY BASIS IN IDENTIFICATION OF VILLAGE ADMINISTRATIVE BOUNDARY IN INDONESIA

CASE STUDY IN SUMBER VILLAGE, TRUCUK SUB-DISTRICT, KLATEN REGENCY, CENTRAL JAVA PROVINCE

Paper by:

Bruce Maldy Pratama Rahma Anisa Fitrah Insani Bagus Miasyah Putra

Muhammadiyah University of Surakarta

Presented in

#### YOUTH FORUM GEOSMART ASIA 2017

Putrajaya International Convention Center, 24th of August year two thousand and seventeen.



### INTRODUCTION

Research Background



Develop Indonesia from the periphery by strengthening the regions and villages within the framework of the unitary state.



## LOCATION



#### Data and Equipment

#### Data

- Digital RBI data of 2004
- Google Sattealite Maps Imagery of Sumber Village 2016, downloaded for free using SASPlanet.
- Supporting Data as local knowledge about hamlet information and administrative boundary of Sumber Village
- Other maps and supporting documents from Sumber Village.

#### Equimpent

- Personal Computer/Laptop
- GPS
- ArcGIS
- Workmap

#### Research Flowchart





|   | PID | Shape 1 | URG_FID | TK                                            | Keterangan