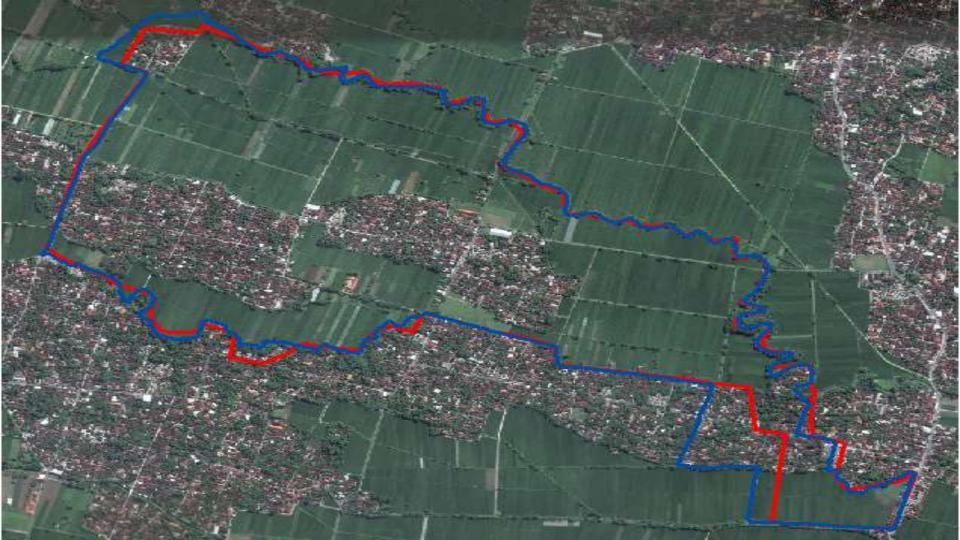

#### Segment Wide and Long Differences

| Digital RBI 2004<br>Data | Verified Village Administrative Boundary |
|--------------------------|------------------------------------------|
| 153.4 hectare            | 160 hectare                              |

| Digital RBI 2004<br>Data | Verified Village Administrative Boundary |
|--------------------------|------------------------------------------|
| 8056.7 meters            | 8942.7 meters                            |

## CONCLUSION

- Local knowledge is a primary basis in identification of village administrative boundary of Sumber Village, Trucuk Sub-district, Klaten Regency, Central Java Province.
- Cartometric Method is an efficient way If used based on local knowledge of village apparatus in identification village administrative boundary.
- There are four very striking segment differences in this research; Sumber Village-Temuwangi Village 1 segment, Sumber Village-Mandong Village 2 segments, and Sumber Village-Palar Village 1 segment,
- There are differences about wide and length in verified village aministrative boundary, both of them are wider and longer than the original boundary from RBI