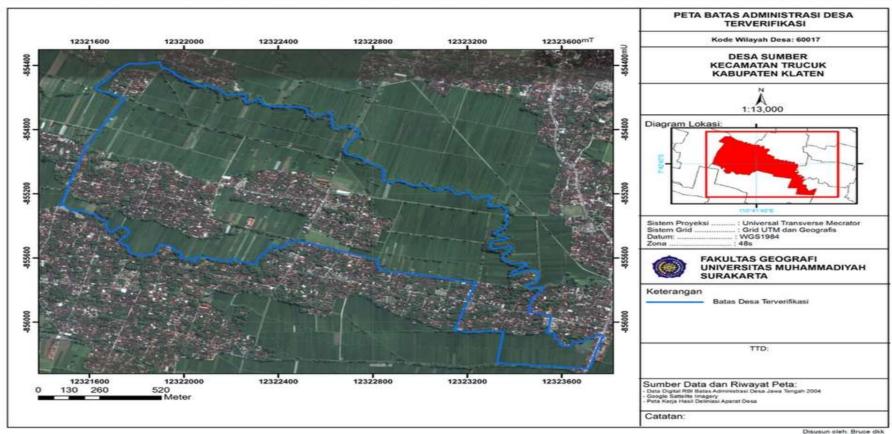

68 60017-3318146 14880

D TKR 55 351 3310060 60017-3310145 14860

8 TK8 33 331 3310060 60017-3310148 14066

B TWB 33.331.3310080.90017-3310140.140007

D TW6 33 331 3310060 60817-3310146 14060

0 TK6 33 331 3310068 60017-3310146 14866

0 THIS 33 331 3310063 66017-5310140 140001

D TKG 33.331.3310063-60017-3310146.146607

0 TKG 33 331 3310060 60017-3310146 140067

8 TK6.33.331.3310062.60017-3310146.148607

0 TK8 33 331 3310083 60017-3310145 140007

323 Point

324 Point

325 Point

326 Point

327 Point

325 Point

329 Point

330 Port

331 Point

332 Point

332 Point

334 Powr

335 Pond

336 Point 337 Point

338 Point

339 Point 340 Point 341 Point 342 Point

343 Point

344 Point

345 Point 346 Point

347 Point

348 Powrt

349 Point

## RESULT



#### Verified Village Administrative Boundary





# ANALYSIS



#### Segment Wide and Long Differences

| Digital RBI 2004<br>Data | Verified Village Administrative Boundary |
|--------------------------|------------------------------------------|
| 153.4 hectare            | 160 hectare                              |

| Digital RBI 2004<br>Data | Verified Village Administrative Boundary |
|--------------------------|------------------------------------------|
| 8056.7 meters            | 8942.7 meters                            |

## CONCLUSION

- Local knowledge is a primary basis in identification of village administrative boundary of Sumber Village, Trucuk Sub-district, Klaten Regency, Central Java Province.
- Cartometric Method is an efficient way If used based on local knowledge of village apparatus in identification village adm