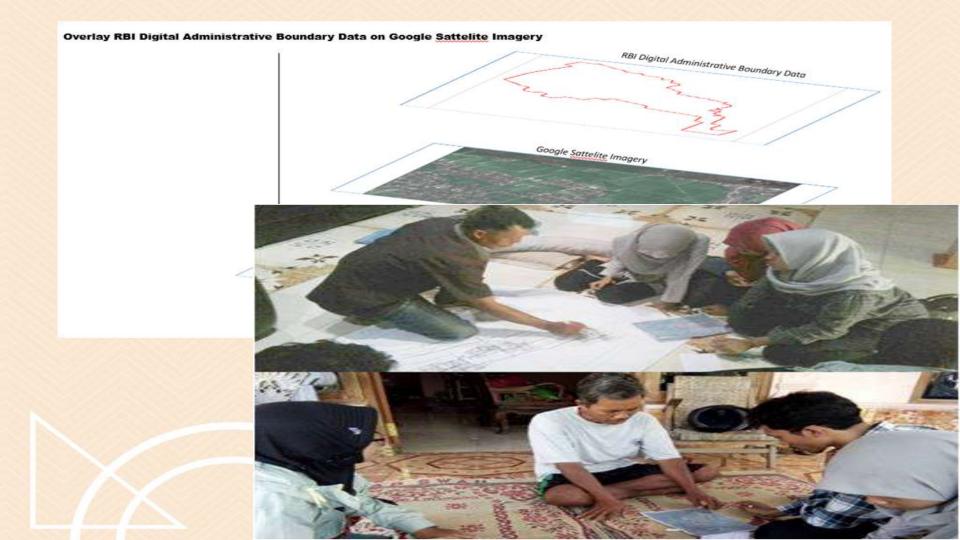

#### Data

- Digital RBI data of 2004
- Google Sattealite Maps Imagery of Sumber Village 2016, downloaded for free using SASPlanet.
- Supporting Data as local knowledge about hamlet information and administrative boundary of Sumber Village
- Other maps and supporting documents from Sumber Village.

#### Equimpent

- Personal Computer/Laptop
- GPS
- ArcGIS
- Workmap