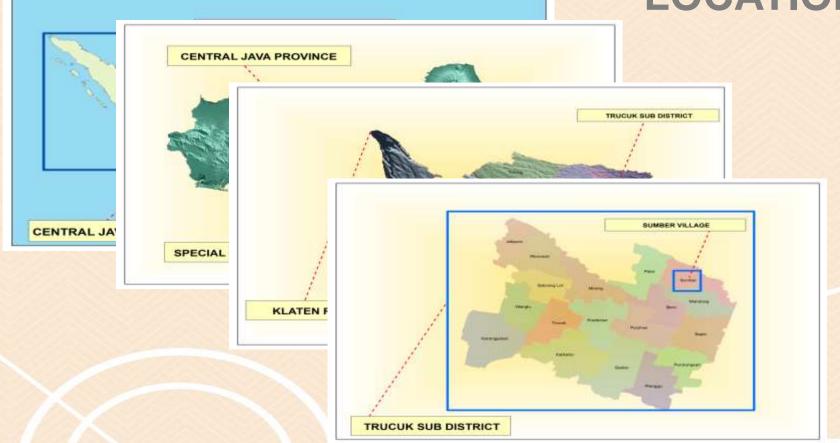

# PRIMARY BASIS IN IDENTIFICATION OF VILLAGE ADMINISTRATIVE BOUNDARY IN INDONESIA

CASE STUDY IN SUMBER VILLAGE, TRUCUK SUB-DISTRICT, KLATEN REGENCY, CENTRAL JAVA PROVINCE

Paper by:

Bruce Maldy Pratama Rahma Anisa Fitrah Insani Bagus Miasyah Putra

Muhammadiyah University of Surakarta

Presented in

#### YOUTH FORUM GEOSMART ASIA 2017

Putrajaya International Convention Center, 24th of August year two thousand and seventeen.



### INTRODUCTION

Research Background



Develop Indonesia from the periphery by strengthening the regions and villages within the framework of the unitary state.



## LOCATION



#### Data and Equipment

#### Data

- Digital RBI data of 2004
- Google Sattealite Maps Imagery of Sumber Village 2016, downloaded for free using SASPlanet.
- Supporting Data as local knowledge about hamlet information and administrative boundary of Sumber Village
- Other maps and supporting documents from Sumber Village.

#### Equimpent

- Personal Computer/Laptop
- GPS
- ArcGIS
- Workmap

#### Research Flowchart





|   | PID | Shape 1 | URG_FID | TK                                            | Keterangan