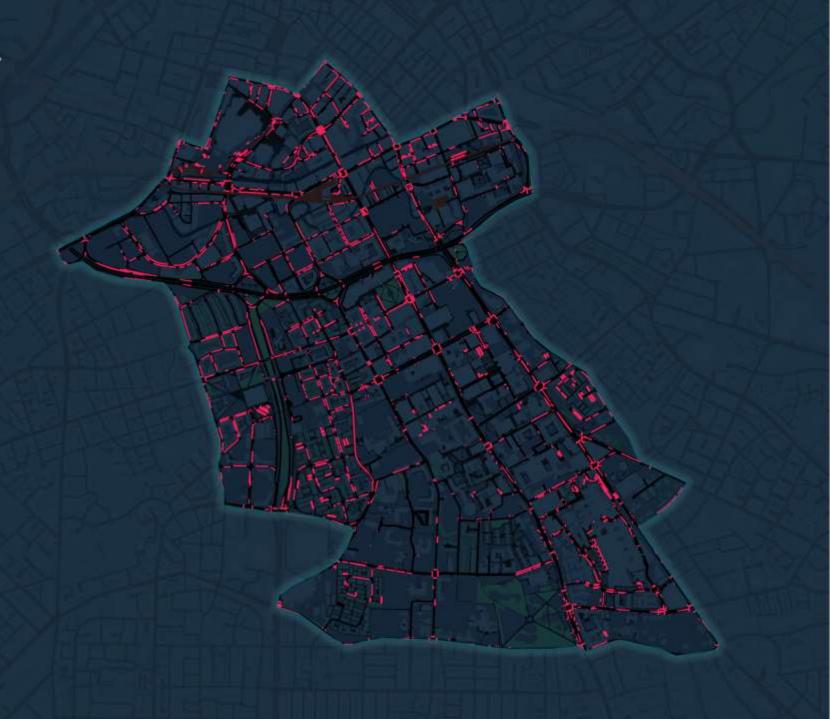

#### Time

Source: Thomas Friedman 'Thank you for being late' 2016

Smart. Innovative. Inspiring. Manchester.

OS have captured and attributed...

- **31,257** Points
- Lamp posts
- Bus stops
- Cycle racks
- CCTV
- and more...

OS have captured and attributed...

- **5,521** Lines
- Double yellow lines
- Dropped kerbs
- Road markings
- Bus markings
- and more...

OS have captured and attributed...

- Pedestrian crossings
- Parking bays
- Tactile paving
- Traffic islands
- and more...