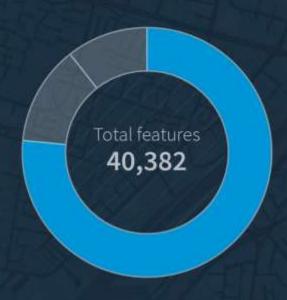

#### Time

Source: Thomas Friedman 'Thank you for being late' 2016

Smart. Innovative. Inspiring. Manchester.

OS have captured and attributed...

- **31,257** Points
- Lamp posts
- Bus stops
- Cycle racks
- CCTV
- and more...

OS have captured and attributed...

- **5,521** Lines
- Double yellow lines
- Dropped kerbs
- Road markings
- Bus markings
- and more...

OS have captured and attributed...

- Pedestrian crossings
- Parking bays
- Tactile paving
- Traffic islands
- and more...