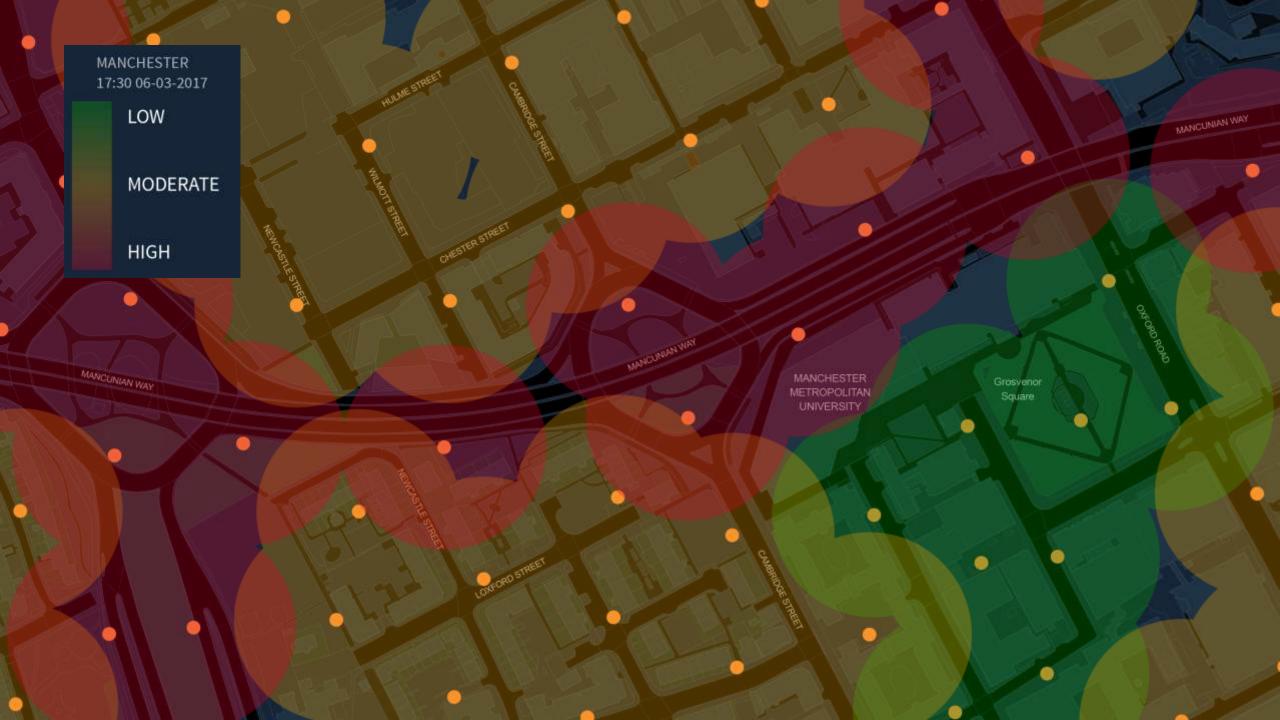

#### Time

Source: Thomas Friedman 'Thank you for being late' 2016

Smart. Innovative. Inspiring. Manchester.

OS have captured and attributed...

- **31,257** Points
- Lamp posts
- Bus stops
- Cycle racks
- CCTV
- and more...