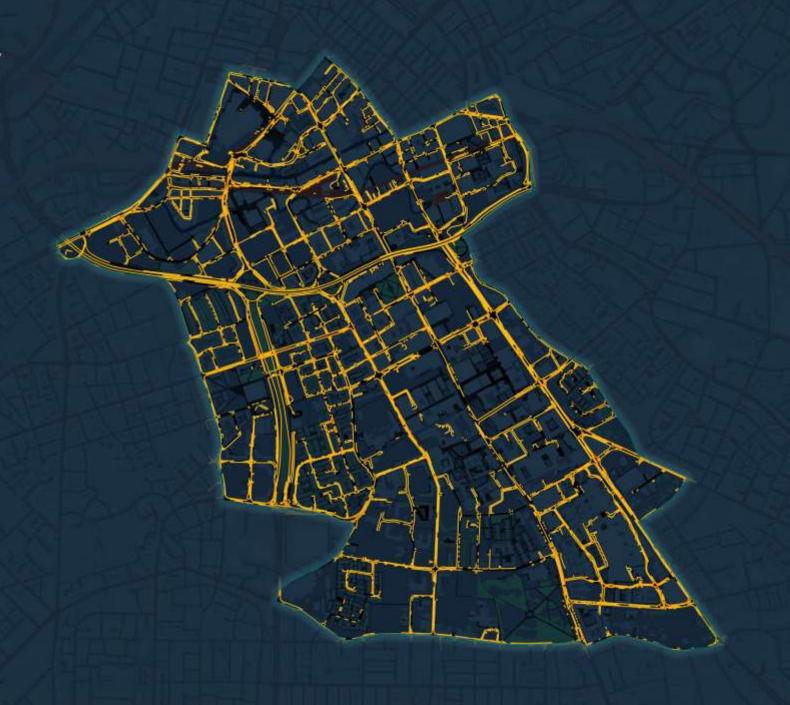

OS have captured and attributed...

- **5,521** Lines
- Double yellow lines
- Dropped kerbs
- Road markings
- Bus markings
- and more...

OS have captured and attributed...

- Pedestrian crossings
- Parking bays
- Tactile paving
- Traffic islands
- and more...