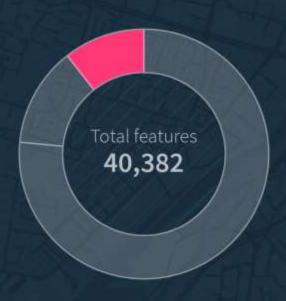

OS have captured and attributed...

- **5,521** Lines
- Double yellow lines
- Dropped kerbs
- Road markings
- Bus markings
- and more...

OS have captured and attributed...

- Pedestrian crossings
- Parking bays
- Tactile paving
- Traffic islands
- and more...