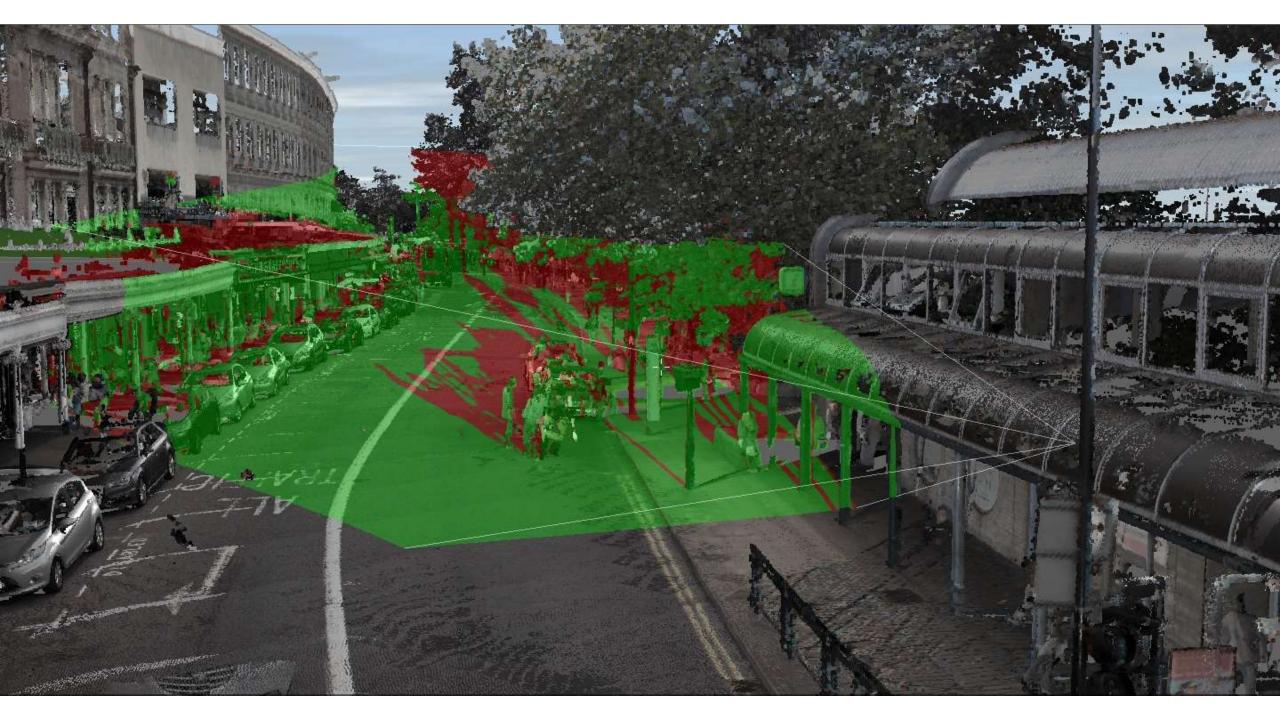

#### Time

Source: Thomas Friedman 'Thank you for being late' 2016

Smart. Innovative. Inspiring. Manchester.

OS have captured and attributed...

- **31,257** Points
- Lamp posts
- Bus stops
- Cycle racks
- CCTV
- and more...

OS have captured and attributed...

- **5,521** Lines
- Double yellow lines
- Dropped kerbs
- Road markings
- Bus markings
- and more...

OS have captured and attributed...

- Pedestrian crossings
- Parking bays
- Tactile paving
- Traffic islands
- and more...