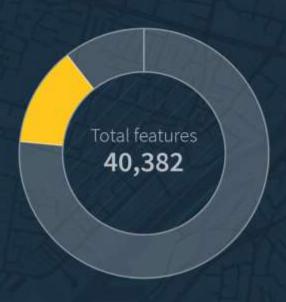

#### Time

Source: Thomas Friedman 'Thank you for being late' 2016

Smart. Innovative. Inspiring. Manchester.

OS have captured and attributed...

- **31,257** Points
- Lamp posts
- Bus stops
- Cycle racks
- CCTV
- and more...