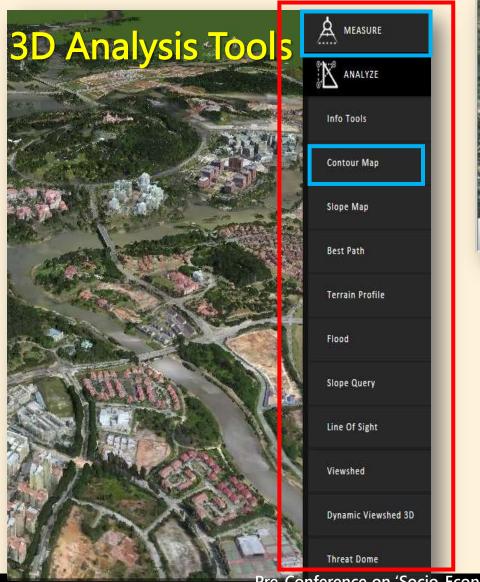

### SKIP Services- 3D Analysis Tools

## SKIP Services- 3D Analysis Tools

**Contour Map** 