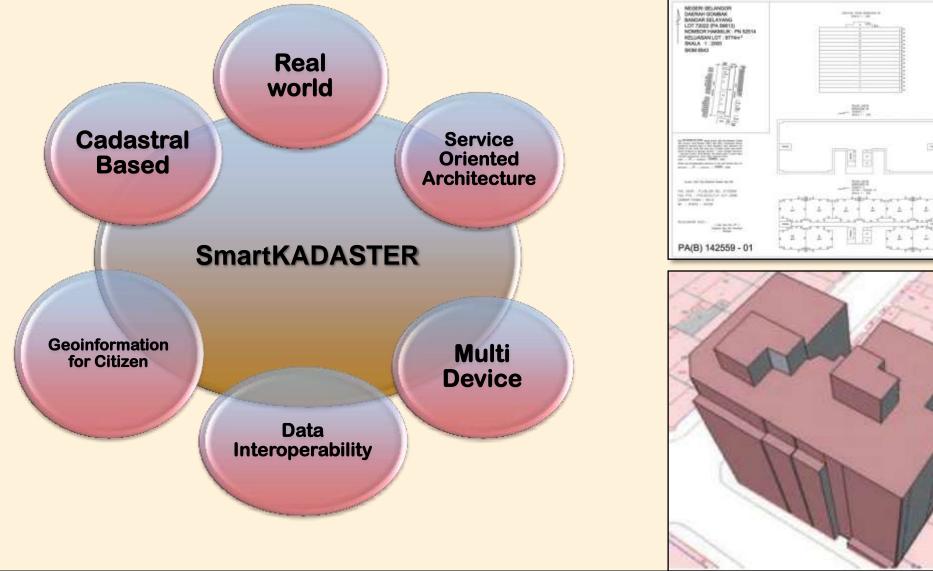

### SmartKADASTER

Geospatial Component

 $_{\odot}$  SmartKADASTER adopts FIG's vision of Cadastre 2.0 drawn from the Web 2.0.

- ✓ open map culture using mobile technologies through collaboration and citizen engagement (Manohar and Sharma, 2016).
- The main purpose of the project is to establish a multi-purpose cadastral based spatial analysis platform.
  The spatial analysis can be performed in 2D and/or 3D interface; according to user's preference.
- Established based on 6 fundamentals that has the similarity with the attribute of Cadastre 2.0 concept and enhanced by JUPEM to accommodate local requirements.

### FUNDAMENTALS OF SmartKADASTER

Representing

**Real world** 