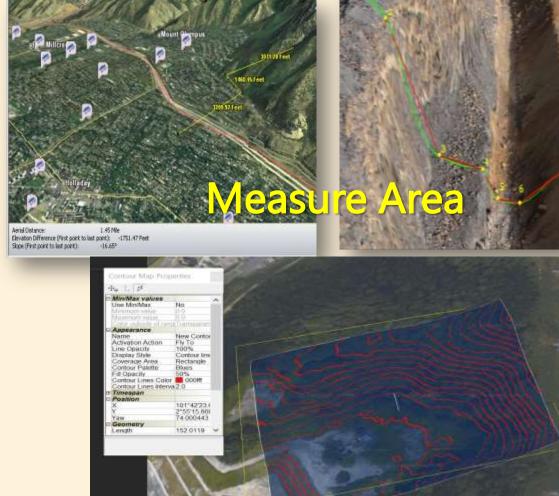

## SKIP Services- 2D Analysis Tools

## SKIP Services- 3D Analysis Tools

**Contour Map** 