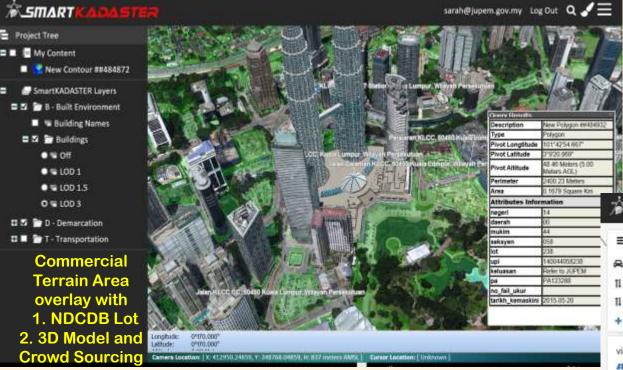

### SmartKADASTER

Geospatial Component

 $_{\odot}$  SmartKADASTER adopts FIG's vision of Cadastre 2.0 drawn from the Web 2.0.

- ✓ open map culture using mobile technologies through collaboration and citizen engagement (Manohar and Sharma, 2016).
- The main purpose of the project is to establish a multi-purpose cadastral based spatial analysis platform.
  The spatial analysis can be performed in 2D and/or 3D interface; according to user's preference.
- Established based on 6 fundamentals that has the similarity with the attribute of Cadastre 2.0 concept and enhanced by JUPEM to accommodate local requirements.

## SKIP – AOI, Technology & Deliverable

- **o** AOI: FT of Kuala Lumpur and Putrajaya.
- Technology involved: LiDAR, MVO, MLS, 3D TLS & 360- Degree Panoramic Street view.
- Main deliverable: SmartKADASTER Interactive Portal (SKiP).