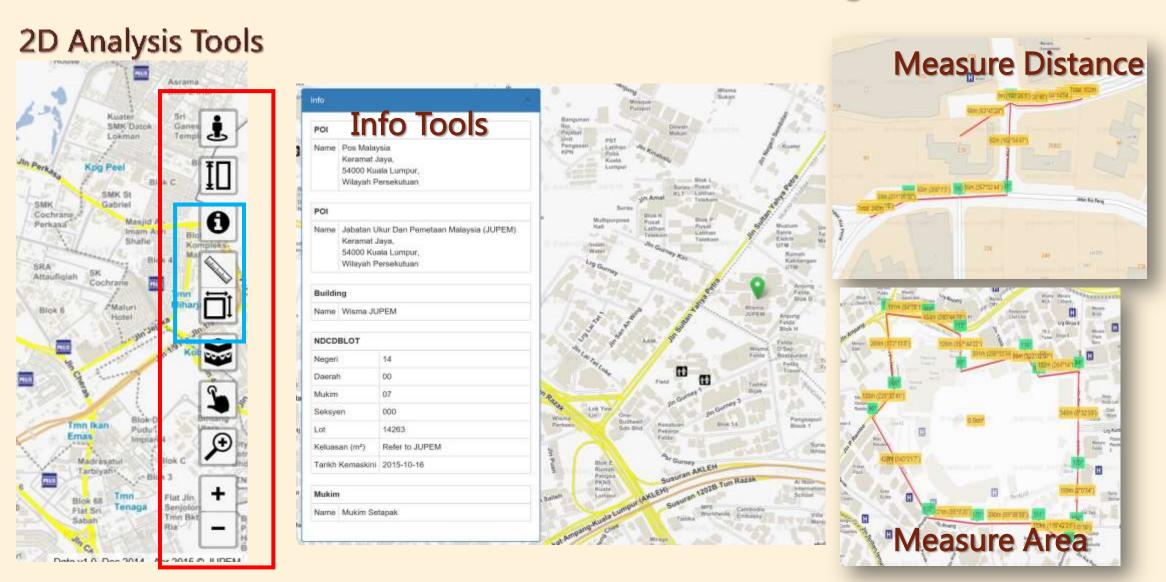

with the attribute of Cadastre 2.0 concept and enhanced by JUPEM to accommodate local requirements.

### FUNDAMENTALS OF SmartKADASTER

Representing

**Real world** 



## SKIP – AOI, Technology & Deliverable



- **o** AOI: FT of Kuala Lumpur and Putrajaya.
- Technology involved: LiDAR, MVO, MLS, 3D TLS & 360- Degree Panoramic Street view.
- Main deliverable: SmartKADASTER Interactive Portal (SKiP).

## SKiP Services- 2D Analysis Tools

# **Directions**



Feedback

Log In

About

Help

## SKiP Services- 2D Analysis Tools



#### 360 Street View Image



#### Measure Height

Coordinate WGS 84 (EPSG-4326)

Lotinuck

Height D'mi Height (m) 41

Northing (m) 140246

Easting (m) 412885

Northing (m) -57985

Easting Onl 22806

DSM Height Onl 67

3.155645



## SKIP Services- 2D Analysis Tools



### SKIP Services- 3D Analysis Tools





## SKIP Services- 3D Analysis Tools





**Contour Map** 

### SKiP Services-Lod 1, 1.5 & 3





### SKIP Services-LOD 4, Putrajaya Sentral

### **Benefits:**

- **o** Building Maintenance reduce cost
- Property Marketing allow visualization
- BIM Cycle Compliance up to demolition and refurbishment



### SKIP Services- 3D Analysis Tools



## SKIP Services- 3D Analysis Tools



Benefits: New Infrastructure Development for Public Transport (Rail/Highway)



Benefits: Geoinformation for Citizen

PRIMA/PPA1M/MAWIP

## SKiP Services- Catalogue

#### 

SARAH BT SHAHARUDDIN



 Catalogue offers complete metadata of the acquired data in SmartKADASTER.

Applying Service
 Oriented Architecture
 (SOA) concept.

 Consequently, accessing, sharing and using