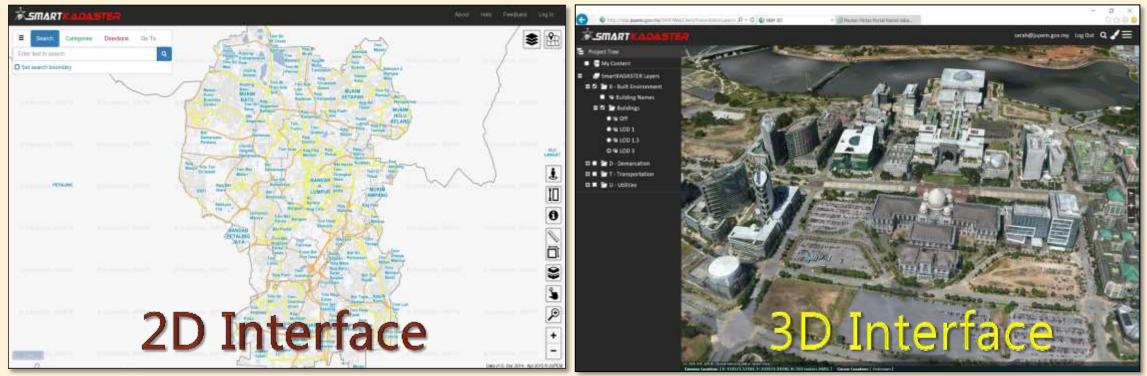

### SmartKADASTER

Geospatial Component

 $_{\odot}$  SmartKADASTER adopts FIG's vision of Cadastre 2.0 drawn from the Web 2.0.

- ✓ open map culture using mobile technologies through collaboration and citizen engagement (Manohar and Sharma, 2016).
- The main purpose of the project is to establish a multi-purpose cadastral based spatial analysis platform.
  The spatial analysis can be performed in 2D and/or 3D interface; according to user's preference.
- Established based on 6 fundamentals that has the similarity with the attribute of Cadastre 2.0 concept and enhanced by JUPEM to accommodate local requirements.

## SKIP – AOI, Technology & Deliverable

- **o** AOI: FT of Kuala Lumpur and Putrajaya.
- Technology involved: LiDAR, MVO, MLS, 3D TLS & 360- Degree Panoramic Street view.
- Main deliverable: SmartKADASTER Interactive Portal (SKiP).