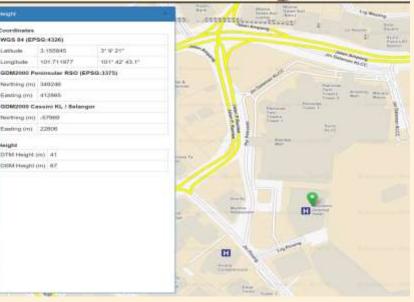

#### Measure Height

Coordinate WGS 84 (EPSG-4326)

Lotinuck

Height D'mi Height (m) 41

Northing (m) 140246

Easting (m) 412885

Northing (m) -57985

Easting Onl 22806

DSM Height Onl 67

3.155645