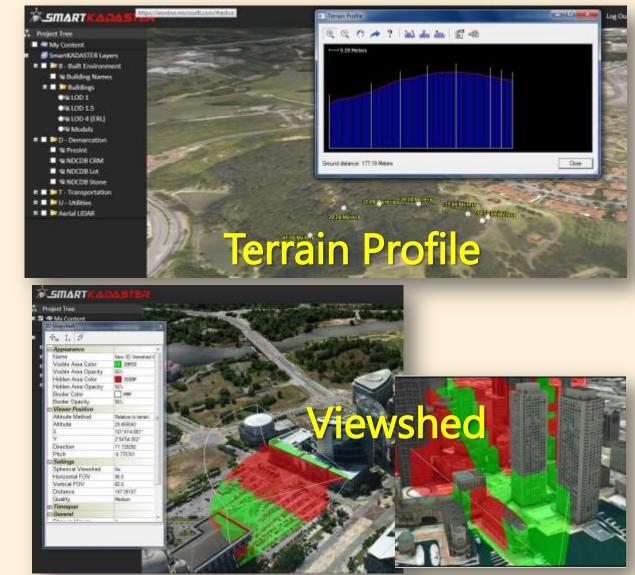

and enhanced by JUPEM to accommodate local requirements.

### FUNDAMENTALS OF SmartKADASTER

Representing

**Real world** 



## SKIP – AOI, Technology & Deliverable



- **o** AOI: FT of Kuala Lumpur and Putrajaya.
- Technology involved: LiDAR, MVO, MLS, 3D TLS & 360- Degree Panoramic Street view.
- Main deliverable: SmartKADASTER Interactive Portal (SKiP).

## SKiP Services- 2D Analysis Tools

# **Directions**



Feedback

Log In

About

Help

## SKiP Services- 2D Analysis Tools



#### 360 Street View Image



#### Measure Height

Coordinate WGS 84 (EPSG-4326)

Lotinuck

Height D'mi Height (m) 41

Northing (m) 140246

Easting (m) 412885

Northing (m) -57985

Easting Onl 22806

DSM Height Onl 67

3.155645



## SKIP Services- 2D Analysis Tools



### SKIP Services- 3D Analysis Tools





## SKIP Services- 3D Analysis Tools





**Contour Map** 

### SKiP Services-Lod 1, 1.5 & 3





### SKIP Services-LOD 4, Putrajaya Sentral

### **Benefits:**

- **o** Building Maintenance reduce cost
- Property Marketing allow visualization
- BIM Cycle Compliance up to demolition and refurbishment



### SKIP Services- 3D Analysis Tools



## SKIP Services- 3D Analysis Tools



Benefits: New Infrastructure Development for Public Transport (Rail/Highway)



Benefits: Geoinformation for Citizen

PRIMA/PPA1M/MAWIP

## SKiP Services- Catalogue

#### 

SARAH BT SHAHARUDDIN



 Catalogue offers complete metadata of the acquired data in SmartKADASTER.

Applying Service
 Oriented Architecture
 (SOA) concept.

 Consequently, accessing, sharing and using geospatial information can be simplified w