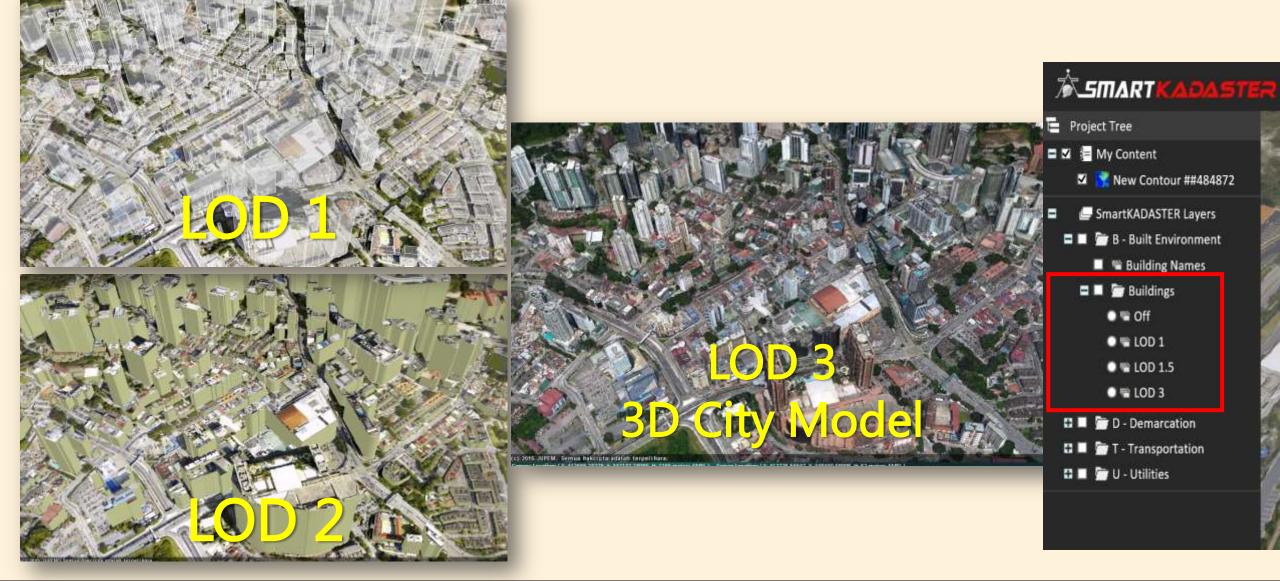

epresenting

**Real world** 



## SKIP – AOI, Technology & Deliverable



- **o** AOI: FT of Kuala Lumpur and Putrajaya.
- Technology involved: LiDAR, MVO, MLS, 3D TLS & 360- Degree Panoramic Street view.
- Main deliverable: SmartKADASTER Interactive Portal (SKiP).

## SKiP Services- 2D Analysis Tools

# **Directions**



Feedback

Log In

About

Help

## SKiP Services- 2D Analysis Tools



#### 360 Street View Image



#### Measure Height

Coordinate WGS 84 (EPSG-4326)

Lotinuck

Height D'mi Height (m) 41

Northing (m) 140246

Easting (m) 412885

Northing (m) -57985

Easting Onl 22806

DSM Height Onl 67

3.155645



## SKIP Services- 2D Analysis Tools



### SKIP Services- 3D Analysis Tools





## SKIP Services- 3D Analysis Tools





**Contour Map** 

### SKiP Services-Lod 1, 1.5 & 3





### SKIP Services-LOD 4, Putrajaya Sentral

### **Benefits:**

- **o** Building Maintenance reduce cost
- Property Marketing allow visualization
- BIM Cycle Compliance up to demolition and refurbishment



### SKIP Services- 3D Analysis Tools



## SKIP Services- 3D Analysis Tools



Benefits: New Infrastructure Development for Public Transport (Rail/Highway)



Benefits: Geoinformation for Citizen

PRIMA/PPA1M/MAWIP

## SKiP Services- Catalogue

#### 

SARAH BT SHAHARUDDIN



 Catalogue offers complete metadata of the acquired data in SmartKADASTER.

Applying Service
 Oriented Architecture
 (SOA) concept.

 Consequently, accessing, sharing and using geospatial information can be simplified with ample provision of geospatial infrastructure.

## SKiP Services- User's Review

From: Sent: