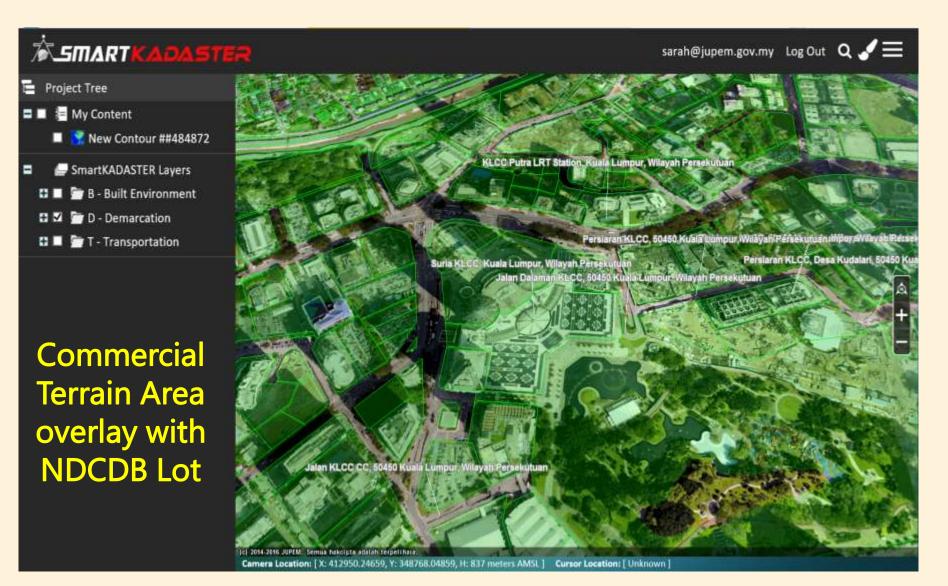

### SmartKADASTER

Geospatial Component

 $_{\odot}$  SmartKADASTER adopts FIG's vision of Cadastre 2.0 drawn from the Web 2.0.

- ✓ open map culture using mobile technologies through collaboration and citizen engagement (Manohar and Sharma, 2016).
- The main purpose of the project is to establish a multi-purpose cadastral based spatial analysis platform.
  The spatial analysis can be performed in 2D and/or 3D interface; according to user's preference.
- Established based on 6 fundamentals that has the similarity with the attribute of Cadastre 2.0 concept and enhanced by JUPEM to accommodate local requirements.

## SKIP – AOI, Technology & Deliverable

- **o** AOI: FT of Kuala Lumpur and Putrajaya.
- Technology involved: LiDAR, MVO, MLS, 3D TLS & 360- Degree Panoramic Street view.
- Main deliverable: SmartKADASTER Interactive Portal (SKiP).