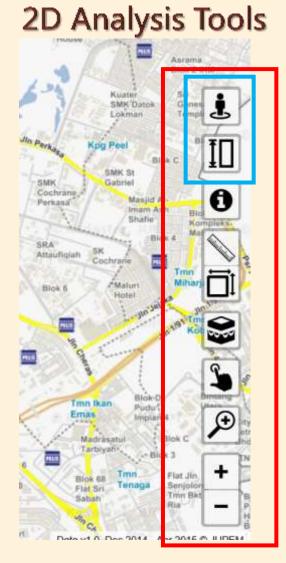

- The main purpose of the project is to establish a multi-purpose cadastral based spatial analysis platform.
  The spatial analysis can be performed in 2D and/or 3D interface; according to user's preference.
- Established based on 6 fundamentals that has the similarity with the attribute of Cadastre 2.0 concept and enhanced by JUPEM to accommodate local requirements.

### FUNDAMENTALS OF SmartKADASTER

Representing

**Real world** 



## SKIP – AOI, Technology & Deliverable



- **o** AOI: FT of Kuala Lumpur and Putrajaya.
- Technology involved: LiDAR, MVO, MLS, 3D TLS & 360- Degree Panoramic Street view.
- Main deliverable: SmartKADASTER Interactive Portal (SKiP).

## SKiP Services- 2D Analysis Tools

# **Directions**



Feedback

Log In

About

Help

## SKiP Services- 2D Analysis Tools



#### 360 Street View Image



#### Measure Height

Coordinate WGS 84 (EPSG-4326)

Lotinuck

Height D'mi Height (m) 41

Northing (m) 140246

Easting (m) 412885

Northing (m) -57985

Easting Onl 22806

DSM Height Onl 67

3.155645



## SKIP Services- 2D Analysis Tools



### SKIP Services- 3D Analysis Tools





## SKIP Services- 3D Analysis Tools





**Contour Map** 

### SKiP Services-Lod 1, 1.5 & 3





### SKIP Services-LOD 4, Putrajaya Sentral

### **Benefits:**

- **o** Building Maintenance reduce cost
- Property Marketing allow visualization
- BIM Cycle Compliance up to demolition and refurbishment



### SKIP Services- 3D Analysis Tools



## SKIP Services- 3D Analysis Tools



Benefits: New Infrastructure Development for Public Transport (Rail/Highway)



Benefits: Geoinformation