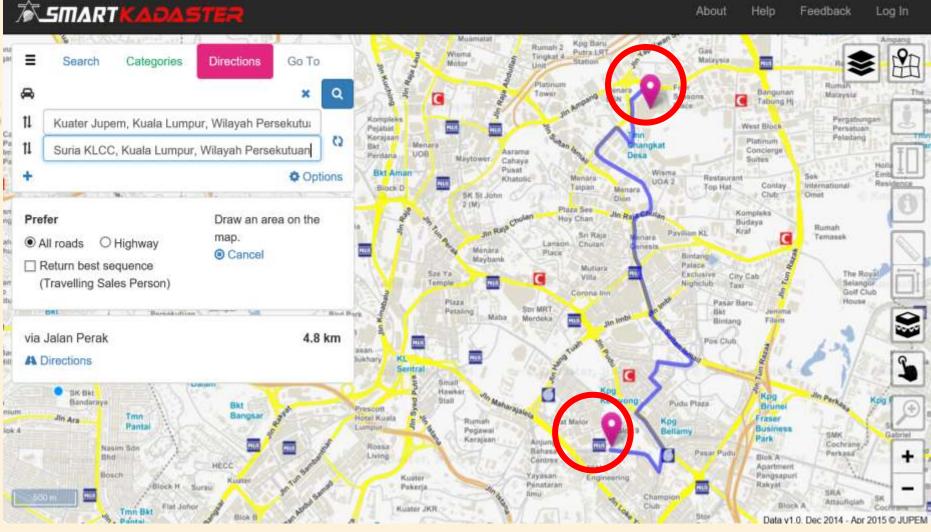

ough collaboration and citizen engagement (Manohar and Sharma, 2016).
- The main purpose of the project is to establish a multi-purpose cadastral based spatial analysis platform.
  The spatial analysis can be performed in 2D and/or 3D interface; according to user's preference.
- Established based on 6 fundamentals that has the similarity with the attribute of Cadastre 2.0 concept and enhanced by JUPEM to accommodate local requirements.

### FUNDAMENTALS OF SmartKADASTER

Representing

**Real world** 



## SKIP – AOI, Technology & Deliverable



- **o** AOI: FT of Kuala Lumpur and Putrajaya.
- Technology involved: LiDAR, MVO, MLS, 3D TLS & 360- Degree Panoramic Street view.
- Main deliverable: SmartKADASTER Interactive Portal (SKiP).

## SKiP Services- 2D Analysis Tools

# **Directions**



Feedback

Log In

About

Help

## SKiP Services- 2D Analysis Tools



#### 360 Street View Image



#### Measure Height

Coordinate WGS 84 (EPSG-4326)

Lotinuck

Height D'mi Height (m) 41

Northing (m) 140246

Easting (m) 412885

Northing (m) -57985

Easting Onl 22806

DSM Height Onl 67

3.155645



## SKIP Services- 2D Analysis Tools



### SKIP Services- 3D Analysis Tools





## SKIP Services- 3D Analysis Tools





**Contour Map** 

### SKiP Services-Lod 1, 1.5 & 3





### SKIP Services-LOD 4, Putrajaya Sentral

### **Benefits:**

- **o** Building Maintenance reduce cost
- Property Marketing allow visualization
- BIM Cycle Compliance up to demolition and refurbishment



### SKIP Services- 3D Analysis Tools



## SKIP Services- 3D Analysis Tools



Benefits: New Infrastructure Devel