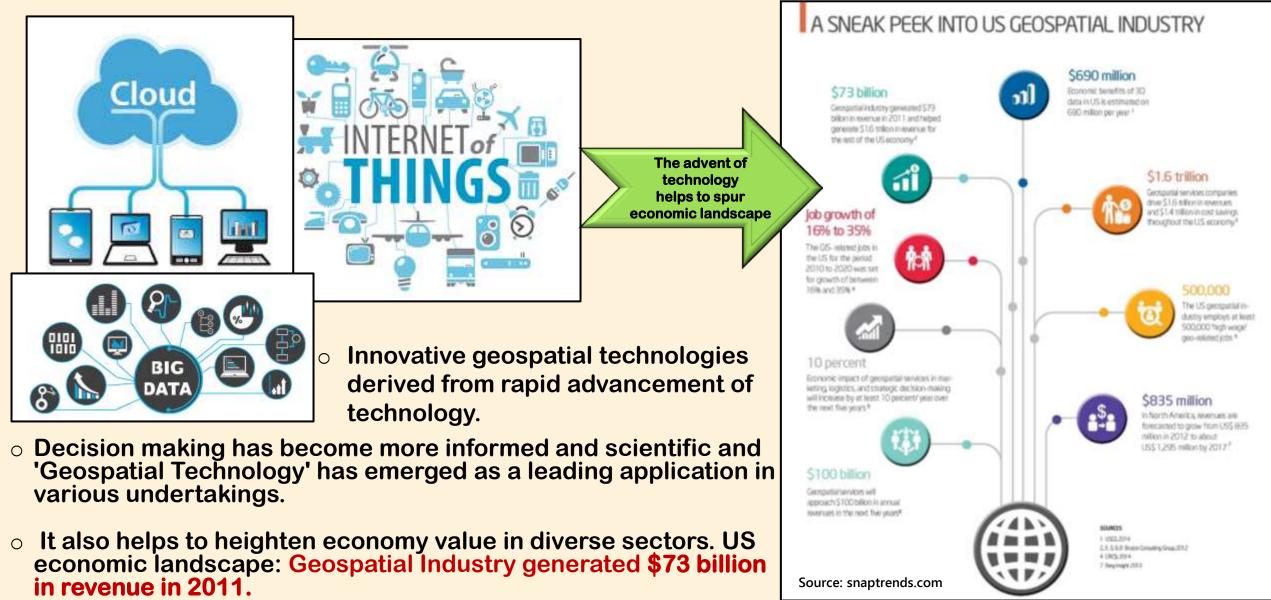

### **EMPOWERING ECONOMY THROUGH GEOSPATIAL**

### SmartKADASTER

Geospatial Component

 $_{\odot}$  SmartKADASTER adopts FIG's vision of Cadastre 2.0 drawn from the Web 2.0.

- ✓ open map culture using mobile technologies through collaboration and citizen engagement (Manohar and Sharma, 2016).
- The main purpose of the project is to establish a multi-purpose cadastral based spatial analysis platform.
  The spatial analysis can be performed in 2D and/or 3D interface; according to user's preference.
- Established based on 6 fundamentals that has the similarity with the attribute of Cadastre 2.0 concept and enhanced by JUPEM to accommodate local requirements.