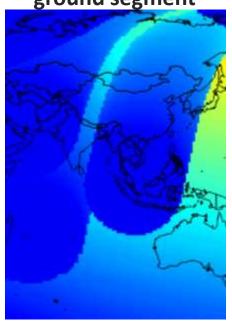

# Fast, global ground segment

45% of land: real-time 95% of land: <20 mins Unrivaled processing scale