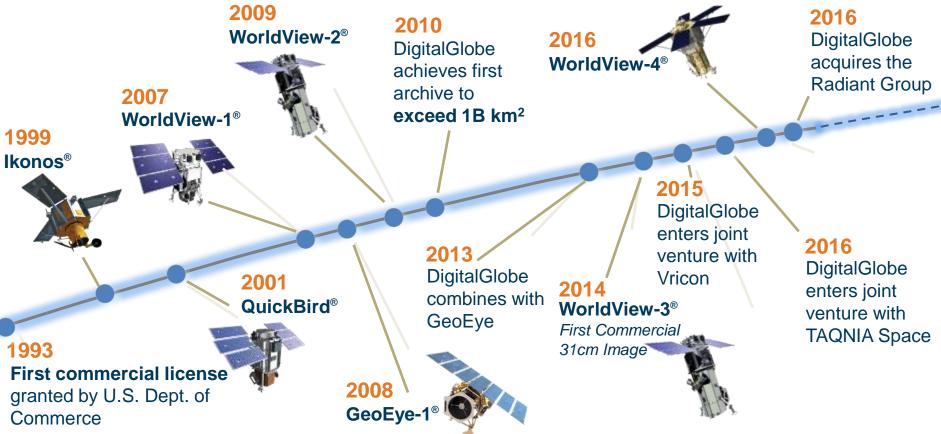

#### ...And built the world's best commercial constellation

2016

80cm resolution 9.0 m CE90

2001

QuickBird®
61cm
resolution
23.0 m CE90

2007

WorldView-1®
50 cm
resolution
<4.0 m CE90

2008

GeoEye-1®
41 cm
resolution
<3.0 m CE90

2009

WorldView-2®
46 cm
resolution
<3.5 m CE90

resolution resolution
<3.5 m CE90 <3.5 m CE90

On Orbit

### Creator of world's largest high-resolution archive

43 times the earth's landmass – and counting