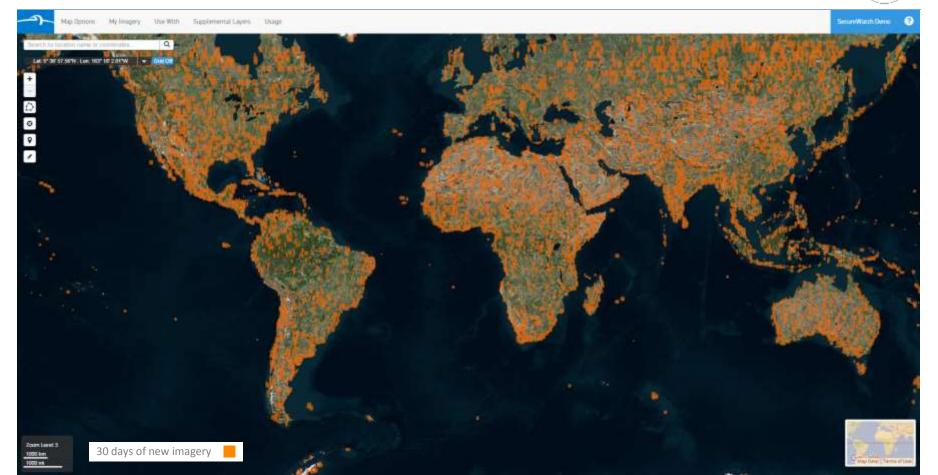

### SecureWatch

The world's best commercial satellite imagery at your fingertips

**Largest high-res archive:** 94+PB – 43x the earth's landmass

Freshest imagery: 1.3 M km<sup>2</sup> new collects daily

**Highest resolution:** 30 cm+, the industry's best

## Hundreds of images for key locations around globe

Example: imagery collected since January 1, 2014