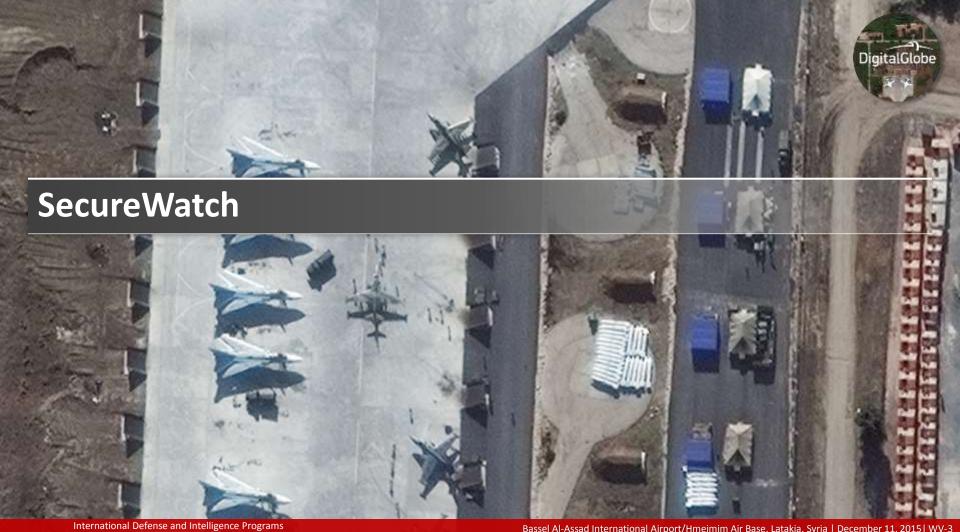

### SecureWatch

The world's best commercial satellite imagery at your fingertips

**Largest high-res archive:** 94+PB – 43x the earth's landmass

Freshest imagery: 1.3 M km<sup>2</sup> new collects daily

**Highest resolution:** 30 cm+, the industry's best

Easy: simple and powerful web browser interface

Indispensable: enables wide range of use cases

Integrated: seamless interoperability with GIS tools

Affordable: options for every budget