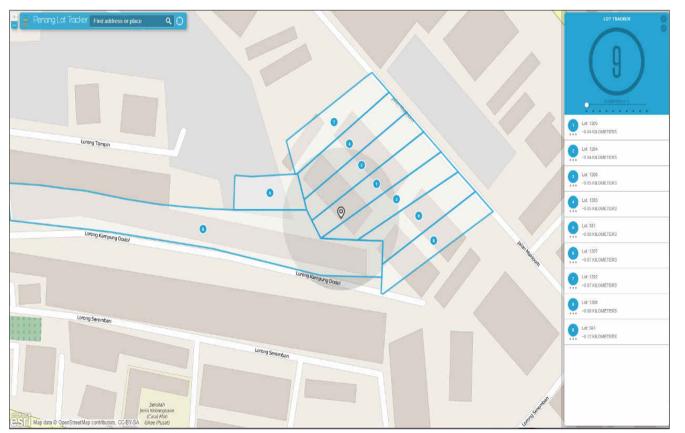

Lot Tracker

KNOW THE INFORMATION OF LAND PARCELS NEAR TO YOU. GET THE INFORMATION THROUGH YOUR MOBILE DEVICES AT THE GROUND.

Lot Finder

GET THE LOCATION AND INFORMATION OF A LOT WHEREVER YOU ARE. ACCESSIBLE FROM YOUR MOBILE DEVICES.