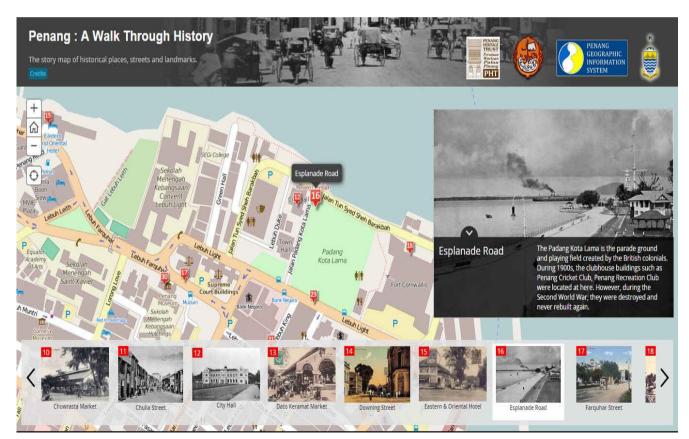

THE ISLAND OF PENANG WAS AN IMPORTANT TRADE ROUTE FOR EUROPE, THE MIDDLE EAST, INDIA AND CHINA IN THE DISTANT PAST. IT IS BECAUSE OF THIS THAT THE ISLAND HAS SUCH A DIVERSE MELTING POT OF CULTURES; TRAVELERS ALL BROUGHT THEIR OWN CULTURE TO PENANG.