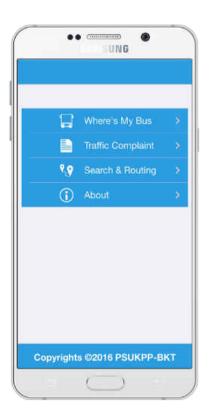

PENANG BEACHES AND WATERFRONTS ARE PLENTIFUL AND HAILED AS SOME OF THE MOST BREATHTAKING IN THE COUNTRY, DRAWING A STEADY CROWD OF TOURISTS AND LOCALS

PITTS

PENANG INTELLIGENT TRAFFIC AND TRANSPORT SYSTEM (PITTS) IS A MOBILE APP SERVICE TO THE PUBLIC. IT WILL ASSIST RAPIDPG USERS TO PLAN THEIR JOURNEY.

**PeGISApps** 

BETA VERSION : SOME OF THE APPLICATIONS ARE CONVERTED INTO MOBILE APPS.

WHAT DO PEOPLE WANT, NEED AND EXPECT FROM PUBLIC SERVICES?

3

LACK OF PROGRAMS TO PROMOTE E-GOVERNMENT BENEFITS AND ADVANTAGES.