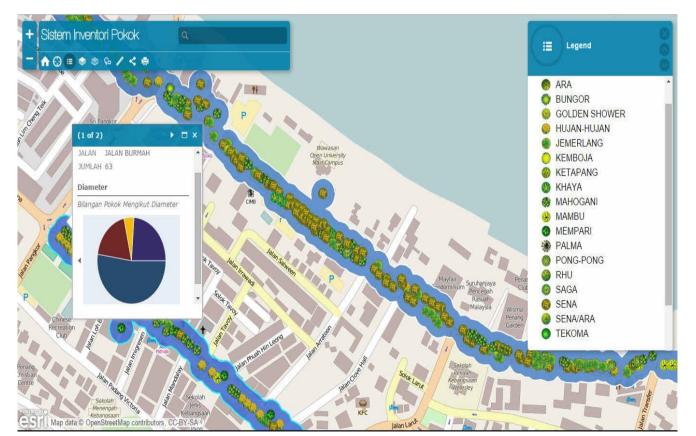

## **3** DEPT COLLABORATION

PENANG CITY COUNCIL PENANG BOTANIC GARDEN FORESTRY DEPT

**4,517** TREES MAPPED

OBJECTIVE : TO CREATE CORRIDORS OF TREE CANOPIES FROM THE HILLS TO GEORGE TOWN

USING LIDAR DATA, WE MAPPED OUT TREE CANOPY WHICH ARE > 5M HEIGHT