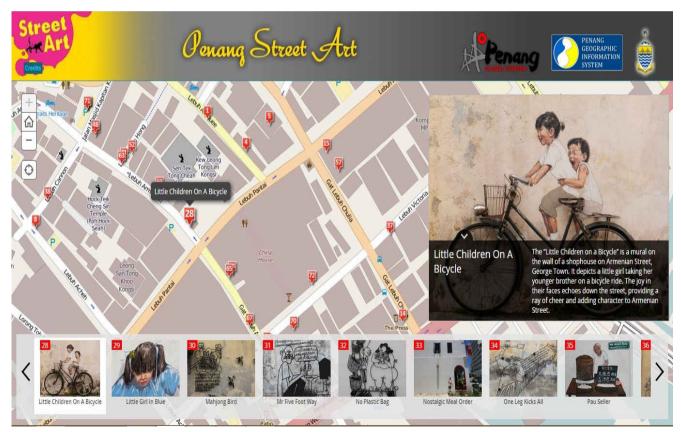

SINCE ITS INSCRIPTION HAS A WORLD HERITAGE SITE, GEORGE TOWN, PENANG, HAS DEVELOPED A VIBRANT STREET ART SCENE. THIS BEGAN WITH MARKING GEORGE TOWN IN 2009, WHICH BROUGHT THE TELLING OF STREET AND SOCIAL HISTORY THROUGH THE USE OF CARICATURES.

THE ISLAND OF PENANG WAS AN IMPORTANT TRADE ROUTE FOR EUROPE, THE MIDDLE EAST, INDIA AND CHINA IN THE DISTANT PAST. IT IS BECAUSE OF THIS THAT THE ISLAND HAS SUCH A DIVERSE MELTING POT OF CULTURES; TRAVELERS ALL BROUGHT THEIR OWN CULTURE TO PENANG.