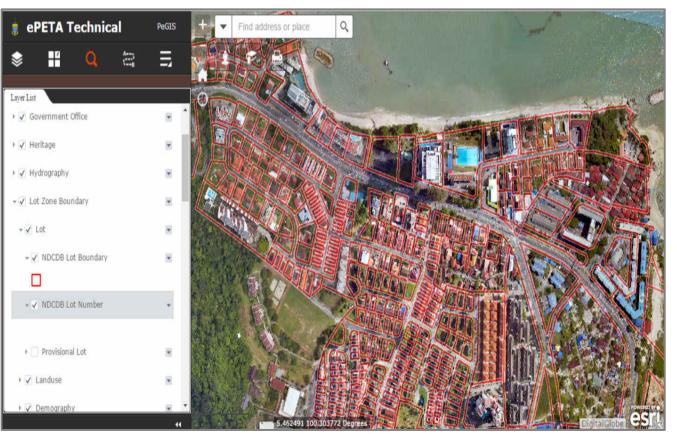

ePETA : TECHNICAL ePETA : PUBLIC VIEW

LOT TRACKER • LOT FINDER • LOCAL PERSPECTIVE • WHAT'S UP PENANG • TREE INVENTORY • TASKA • GET CONNECTED

A WALK THROUGH HISTORY • BEACHES & WATERFRONTS • PENANG STREET ART • GEORGE TOWN WORLD HERITAGE TRAILS • MUSEUM & ART GALLERY • HERITAGE TRADERS • GEORGE TOWN HERITAGE CAFE • BICYCLE TRAILS IN BALIK PULAU

MORE THAN 200 LAYERS OF INFORMATION INCLUDING TECHNICAL DATA SUCH AS CADASTRAL LOTS, CONTOURS ETC. SEARCH AND INCIDENT ANALYSIS FUNCTION ARE ALSO PROVIDED.

**790** TOTAL USERS

570

TECHNICAL

**220** PUBLIC REGISTERED 34