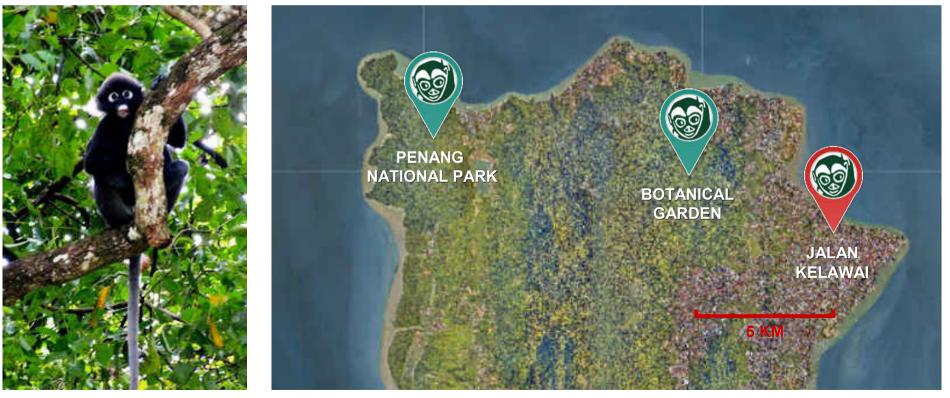

**Dusky Leaf Monkey** 

Recently (July 2016) spotted in the trees in a town area

## **3** DEPT COLLABORATION

PENANG CITY COUNCIL PENANG BOTANIC GARDEN FORESTRY DEPT

**4,517** TREES MAPPED

OBJECTIVE : TO CREATE CORRIDORS OF TREE CANOPIES FROM THE HILLS TO GEORGE TOWN

USING LIDAR DATA, WE MAPPED OUT TREE CANOPY WHICH ARE > 5M HEIGHT