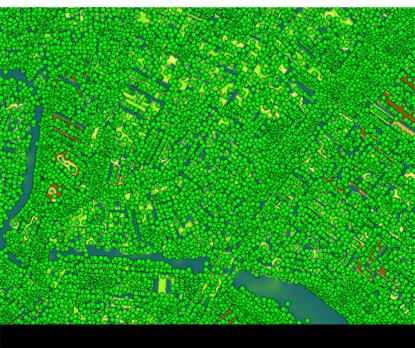

## **3** DEPT COLLABORATION

PENANG CITY COUNCIL PENANG BOTANIC GARDEN FORESTRY DEPT

**4,517** TREES MAPPED

OBJECTIVE : TO CREATE CORRIDORS OF TREE CANOPIES FROM THE HILLS TO GEORGE TOWN

USING LIDAR DATA, WE MAPPED OUT TREE CANOPY WHICH ARE > 5M HEIGHT

**RESULTED DTM ARE CONVERTED TO POINT** 

OBJECTIVE : TO CREATE CORRIDORS OF TREE CANOPIES FROM THE HILLS TO GEORGE TOWN

USING LIDAR DATA, WE MAPPED OUT TREE CANOPY WHICH ARE > 5M HEIGHT

**OBJECT HIGHER THAN 5m SELECTED** 

OBJECTIVE : TO CREATE CORRIDORS OF TREE CANOPIES FROM THE HILLS TO GEORGE TOWN

USING LIDAR DATA, WE MAPPED OUT TREE CANOPY WHICH ARE > 5M HEIGHT

POINTS < 10m IN HEIGHT : 4m BUFFER POINTS ≥ 10m IN HEIGHT : 8M BUFFER