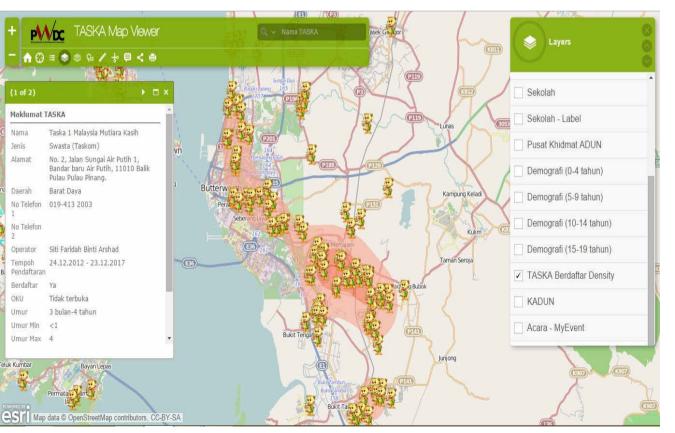

A SPECIAL PROJECT TO MAP AQUILARIA MALACCENSIS (KARAS). COLLABORATION WITH BOTANIC GARDEN, FRIM & FORESTRY DEPARTMENT. INFORMATION IS USED TO MONITOR AND PROTECT THE TREES.

MAPPING OF REGISTERED CHILD CARE CENTRE. COLLABORATION WITH PENANG WOMAN DEVELOPMENT CENTRE (PWDC) AND DEPARTMENT OF SOCIAL WELFARE.