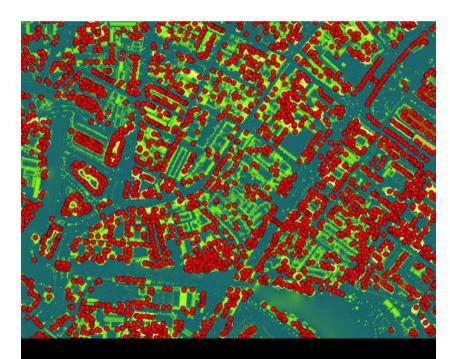

## **3** DEPT COLLABORATION

PENANG CITY COUNCIL PENANG BOTANIC GARDEN FORESTRY DEPT

**4,517** TREES MAPPED

OBJECTIVE : TO CREATE CORRIDORS OF TREE CANOPIES FROM THE HILLS TO GEORGE TOWN

USING LIDAR DATA, WE MAPPED OUT TREE CANOPY WHICH ARE > 5M HEIGHT

**RESULTED DTM ARE CONVERTED TO POINT** 

OBJECTIVE : TO CREATE CORRIDORS OF TREE CANOPIES FROM THE HILLS TO GEORGE TOWN

USING LIDAR DATA, WE MAPPED OUT TREE CANOPY WHICH ARE > 5M HEIGHT

**OBJECT HIGHER THAN 5m SELECTED** 

OBJECTIVE : TO CREATE CORRIDORS OF TREE CANOPIES FROM THE HILLS TO GEORGE TOWN

USING LIDAR DATA, WE MAPPED OUT TREE CANOPY WHICH ARE > 5M HEIGHT

POINTS < 10m IN HEIGHT : 4m BUFFER POINTS ≥ 10m IN HEIGHT : 8M BUFFER