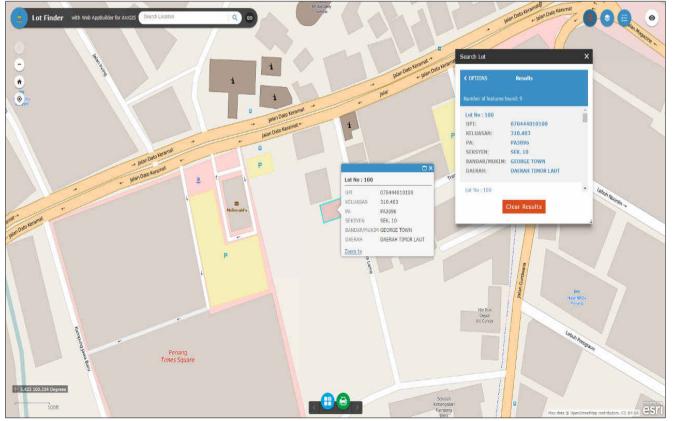

Lot Tracker

KNOW THE INFORMATION OF LAND PARCELS NEAR TO YOU. GET THE INFORMATION THROUGH YOUR MOBILE DEVICES AT THE GROUND.

Lot Finder

GET THE LOCATION AND INFORMATION OF A LOT WHEREVER YOU ARE. ACCESSIBLE FROM YOUR MOBILE DEVICES.