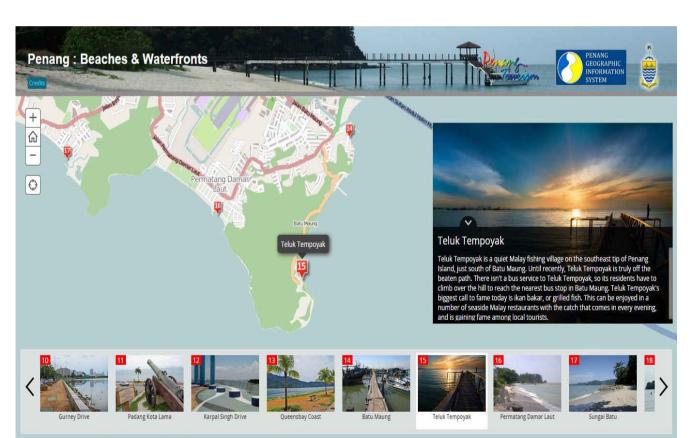

PENANG BEACHES AND WATERFRONTS ARE PLENTIFUL AND HAILED AS SOME OF THE MOST BREATHTAKING IN THE COUNTRY, DRAWING A STEADY CROWD OF TOURISTS AND LOCALS

PITTS

PENANG INTELLIGENT TRAFFIC AND TRANSPORT SYSTEM (PITTS) IS A MOBILE APP SERVICE TO THE PUBLIC. IT WILL ASSIST RAPIDPG USERS TO PLAN THEIR JOURNEY.