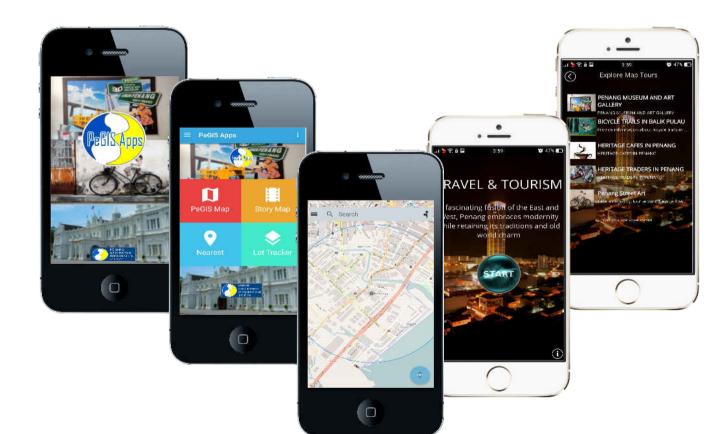

**PeGISApps** 

BETA VERSION : SOME OF THE APPLICATIONS ARE CONVERTED INTO MOBILE APPS.

WHAT DO PEOPLE WANT, NEED AND EXPECT FROM PUBLIC SERVICES?

3

LACK OF PROGRAMS TO PROMOTE E-GOVERNMENT BENEFITS AND ADVANTAGES.