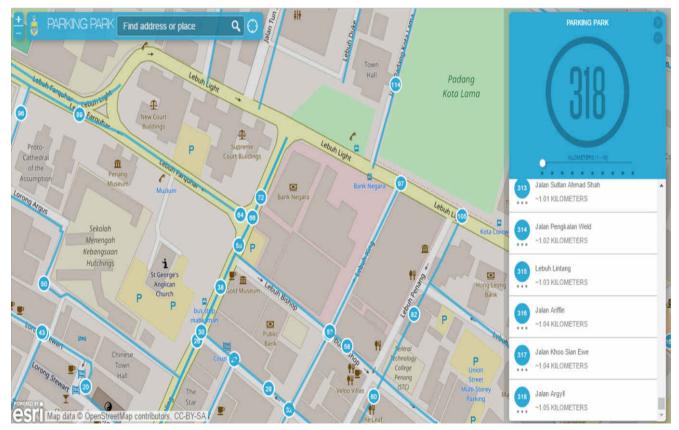

USED UP YOUR DATA PLAN QOUTA? SIGN UP FOR PENANG FREE WIFI AND STAY CONNECTED. FIND OUT PENANG FREE WIFI ACCESS POINT AROUND YOU.

Parking

FIND OUT YOUR LOCATION ROAD SIDE PARKING RATE. IF YOU DON'T HAVE ANY PARKING TICKETS, GO TO THE NEAREST OUTLET THAT SELL IT, OR YOU CAN PARK AT THE NEAREST PRIVATE PARKING SPACE OR SHOPPING COMPLEX.