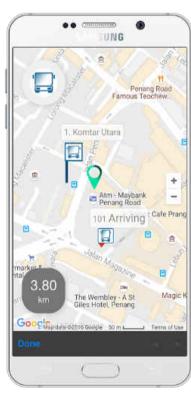

PENANG BEACHES AND WATERFRONTS ARE PLENTIFUL AND HAILED AS SOME OF THE MOST BREATHTAKING IN THE COUNTRY, DRAWING A STEADY CROWD OF TOURISTS AND LOCALS

PITTS

PENANG INTELLIGENT TRAFFIC AND TRANSPORT SYSTEM (PITTS) IS A MOBILE APP SERVICE TO THE PUBLIC. IT WILL ASSIST RAPIDPG USERS TO PLAN THEIR JOURNEY.

**PeGISApps** 

BETA VERSION : SOME OF THE APPLICATIONS ARE CONVERTED INTO MOBILE APPS.

WHAT DO PEOPLE WANT, NEED AND EXPECT FROM PUBLIC SERVICES?

3

LACK OF PROGRAMS TO PROMOTE E-GOVERNMENT BENEFITS AND ADVANTAGES.