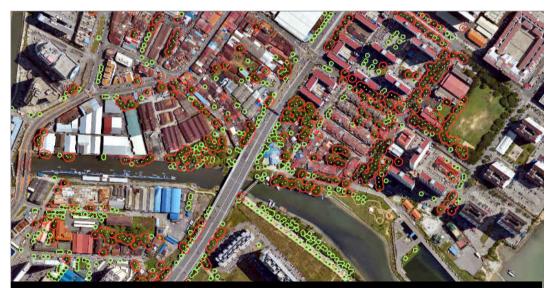

ePETA : TECHNICAL ePETA : PUBLIC VIEW

LOT TRACKER • LOT FINDER • LOCAL PERSPECTIVE • WHAT'S UP PENANG • TREE INVENTORY • TASKA • GET CONNECTED

A WALK THROUGH HISTORY • BEACHES & WATERFRONTS • PENANG STREET ART • GEORGE TOWN WORLD HERITAGE TRAILS • MUSEUM & ART GALLERY • HERITAGE TRADERS • GEORGE TOWN HERITAGE CAFE • BICYCLE TRAILS IN BALIK PULAU

MORE THAN 200 LAYERS OF INFORMATION INCLUDING TECHNICAL DATA SUCH AS CADASTRAL LOTS, CONTOURS ETC. SEARCH AND INCIDENT ANALYSIS FUNCTION ARE ALSO PROVIDED.

**790** TOTAL USERS

570

TECHNICAL

**220** PUBLIC REGISTERED 34

DEPARTMENT

54+

**DATA LAYERS** 

±200

DATA LAYERS

**24,548** ACCESS IN 2013

55,737

ACCESS IN 2014

ePETA Usage

56,754 ACCESS IN 2015 **20,284** JAN-SEP 2016

74

**2016 DAILY AVERAGE** 

2254

2016 MONTHLY AVERAGE

ePETA PUBLIC VIEW : THERE ARE 54 LAYERS OF INFORMATION TO CHOOSE AND VIEW FROM. USERS ARE ALSO PROVIDED APPLICATION TO SEARCH RAPIDPG BUS ROUTES