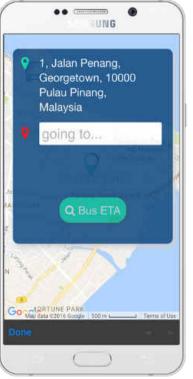

PENANG BEACHES AND WATERFRONTS ARE PLENTIFUL AND HAILED AS SOME OF THE MOST BREATHTAKING IN THE COUNTRY, DRAWING A STEADY CROWD OF TOURISTS AND LOCALS

PITTS

PENANG INTELLIGENT TRAFFIC AND TRANSPORT SYSTEM (PITTS) IS A MOBILE APP SERVICE TO THE PUBLIC. IT WILL ASSIST RAPIDPG USERS TO PLAN THEIR JOURNEY.

**PeGISApps** 

BETA VERSION : SOME OF THE APPLICATIONS ARE CONVERTED INTO MOBILE APPS.

WHAT DO PEOPLE WANT, NEED AND EXPECT FROM PUBLIC SERVICES?

3

LACK OF PROGRAMS TO PROMOTE E-GOVERNMENT BENEFITS AND ADVANTAGES.