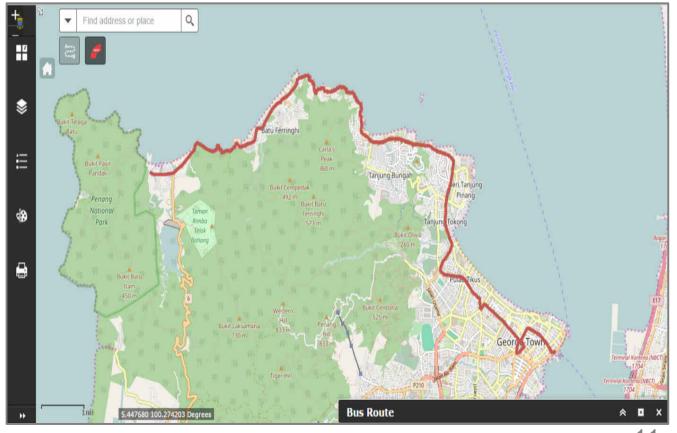

ePETA Usage

56,754 ACCESS IN 2015 **20,284** JAN-SEP 2016

74

**2016 DAILY AVERAGE** 

2254

2016 MONTHLY AVERAGE

ePETA PUBLIC VIEW : THERE ARE 54 LAYERS OF INFORMATION TO CHOOSE AND VIEW FROM. USERS ARE ALSO PROVIDED APPLICATION TO SEARCH RAPIDPG BUS ROUTES