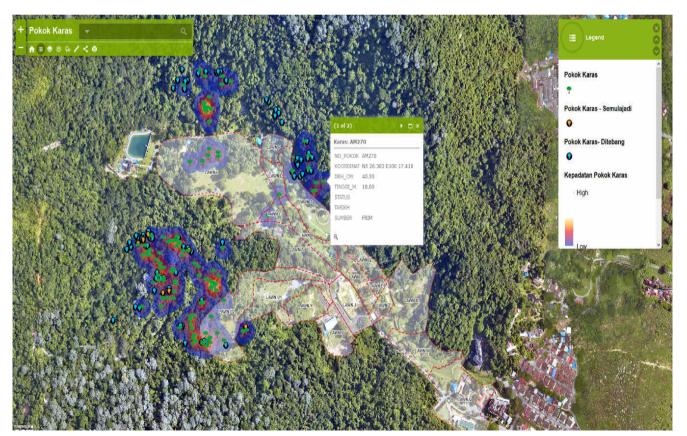

A SPECIAL PROJECT TO MAP AQUILARIA MALACCENSIS (KARAS). COLLABORATION WITH BOTANIC GARDEN, FRIM & FORESTRY DEPARTMENT. INFORMATION IS USED TO MONITOR AND PROTECT THE TREES.

MAPPING OF REGISTERED CHILD CARE CENTRE. COLLABORATION WITH PENANG WOMAN DEVELOPMENT CENTRE (PWDC) AND DEPARTMENT OF SOCIAL WELFARE.