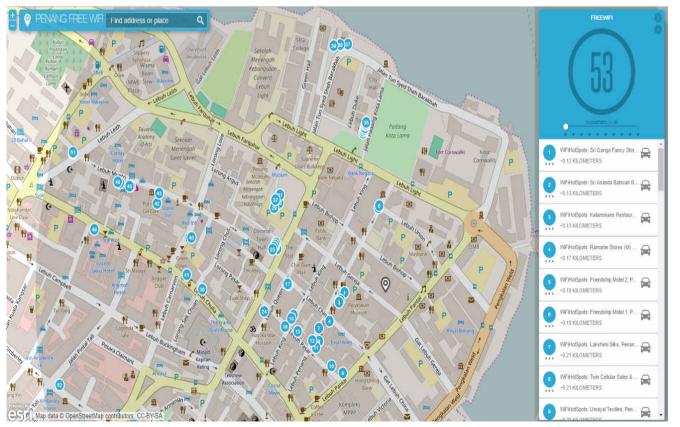

USED UP YOUR DATA PLAN QOUTA? SIGN UP FOR PENANG FREE WIFI AND STAY CONNECTED. FIND OUT PENANG FREE WIFI ACCESS POINT AROUND YOU.

Parking

FIND OUT YOUR LOCATION ROAD SIDE PARKING RATE. IF YOU DON'T HAVE ANY PARKING TICKETS, GO TO THE NEAREST OUTLET THAT SELL IT, OR YOU CAN PARK AT THE NEAREST PRIVATE PARKING SPACE OR SHOPPING COMPLEX.