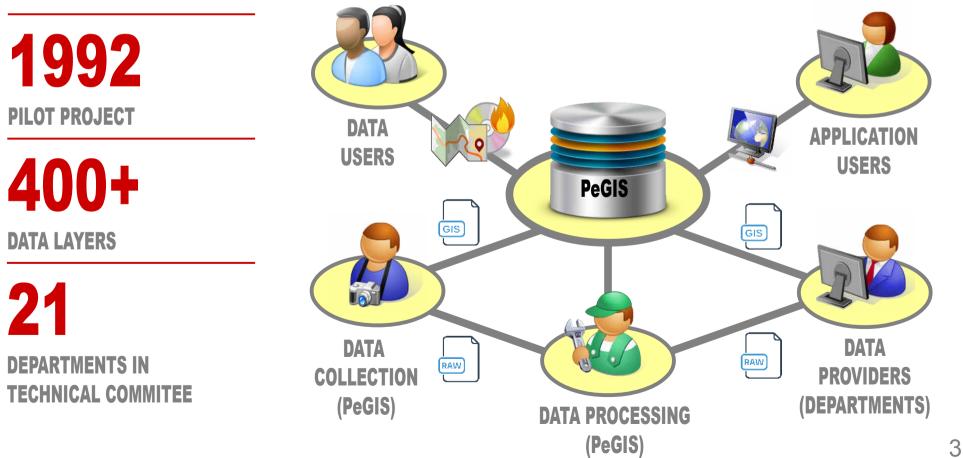

#### **PENANG GIS (PeGIS)**

epeta

#### JPBD

jpbd geoportal

MBPP

geoportal perancangan pembangunan

MPSP mpsp gis

#### GTWHI

**PeGIS Applications** 

2

ePETA

7

WEB APPS

8

**STORY MAPS** 