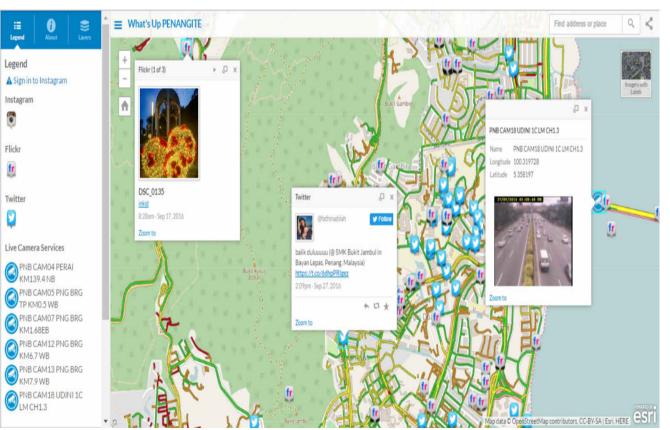

 $\odot$ 

FIND THE NEAREST PUBLIC FACILITIES AROUND YOU. HOSPITAL, SCHOOLS, COLLEGE, PETROL STATION, BANKING FACILITIES, POST OFFICE, CONVENIENCE STORE & WEATHER.

INTERESTED IN ANY ISSUES? SEE WHAT AND WHERE PENANGITES ARE TALKING ABOUT IT ON TWITTER, INSTAGRAM, YOUTUBE & FLICKR. ALSO GET A VIEW OF THE TRAFFIC CONDITION THROUGH TRAFFIC CCTVS.