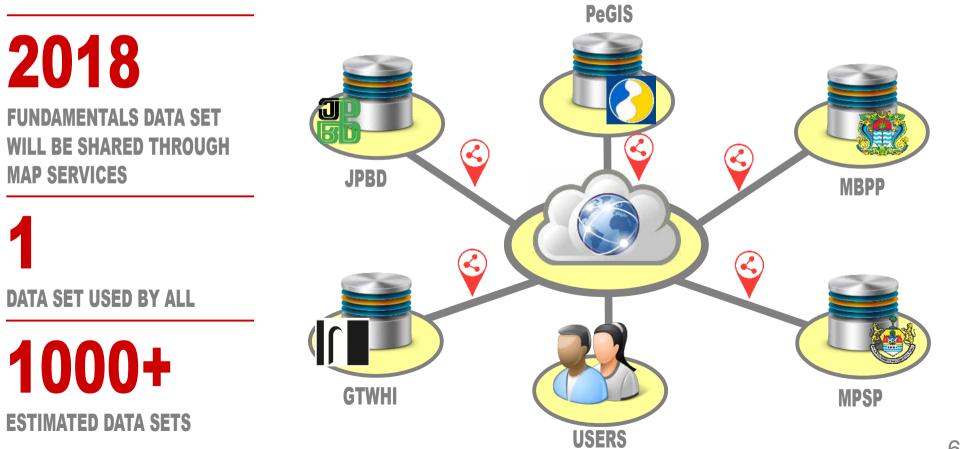

**5** DEPARTMENTS WITH GIS APPLICATIONS

#### JPBD

jpbd geoportal

MBPP

geoportal perancangan pembangunan

MPSP mpsp gis