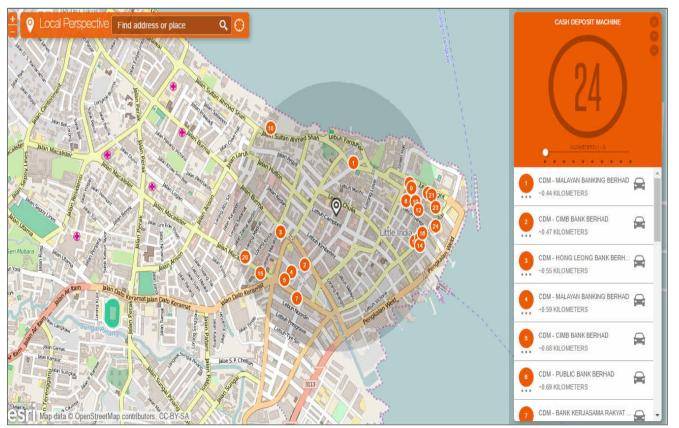

 $\odot$ 

FIND THE NEAREST PUBLIC FACILITIES AROUND YOU. HOSPITAL, SCHOOLS, COLLEGE, PETROL STATION, BANKING FACILITIES, POST OFFICE, CONVENIENCE STORE & WEATHER.

INTERESTED IN ANY ISSUES? SEE WHAT AND WHERE PENANGITES ARE TALKING ABOUT IT ON TWITTER, INSTAGRAM, YOUTUBE & FLICKR. ALSO GET A VIEW OF THE TRAFFIC CONDITION THROUGH TRAFFIC CCTVS.