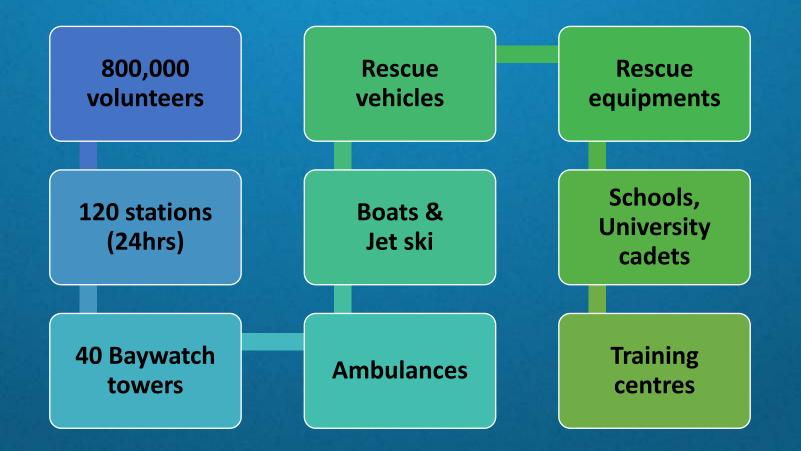

# The Strength of MCDF

SEDIA · PANTAS · BERINTEGRITI

sentiasa siapsiaga demi keselamatan dan kesejahteraan negara!

## OBJECTIVE

Reduce impact of disaster.

- 1. Provide training to civilians.
- 2. disaster warning and control system.

SEDIA · PANTAS · BERINTEGRITI

sentiasa siapsiaga demi keselamatan dan kesejahteraan negara!

• 3. shelters during disasters.

respond disasters by.

- 1. Setting up a team (First Responder).
- 2. emergency services.

Provide rehabilitation.

- 1. cleanup disaster areas .
- 2. reconstruction activities in areas.
- 3. counseling to victims.

# **Function of Civil Defence**

- Train people with the knowledge of civil defence
  - enemy threats/emergencies /disasters.
- Rescue, protection and humanitarian services
  - enemy threats, disasters and emergencies.
- Organize training modules and comprehensive for the Civil Defence Force and civilian.

SEDIA · PAI

ahteraan negara

• Establish Civil Defence Force through service and logistics.

# **Function of Civil Defence**

• To identify and assess threats and control risks that could impact the safety of the people and the country.

SEDIA · PA

ahteraan negara

- Provide emergency services and humanitarian assistance.
- Disseminate information, advice and warnings to the public
  - any enemy threats, emergencies and disasters.
- Implement and improve the basics of civil defence.
- requisition of assets and facilities, for the purpose of civil defence.