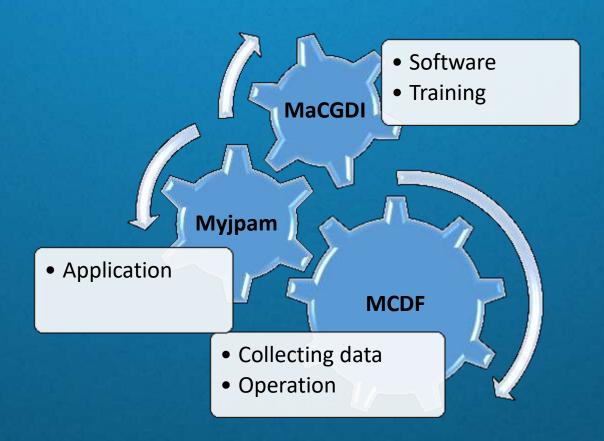

### **GIS & MCDF**

SEDIA · PANTAS · BERINTEGRITI

sentiasa siapsiaga demi keselamatan dan kesejahteraan negara!

#### Geospatial Information System (GIS) For Malaysian Civil Defence Force

#### **MCDF GEOSPATIAL ACTIVITIES**

SEDIA · PANTAS · BERINTEGRITI sentiasa siapsiaga demi keselamatan dan kesejahteraan negara!

SEDIA · PANTAS · BERINTEGRITI sentiasa siapsiaga demi keselamatan dan kesejahteraan negara!

# **MYJPAM SYSTEM**

i Pautan Cuti 2016

an Pertahanan Av am Malaysia Jalan Padany Tembak, 50556 Kaula Lumpur, Telelan 03-26871300 No Faks: 03-26823626 Gadanyan paparan terbaik Google Chrome dan Marilla Firelas 10 a, ke atas dengan menggunakan resolusi 1200×1024