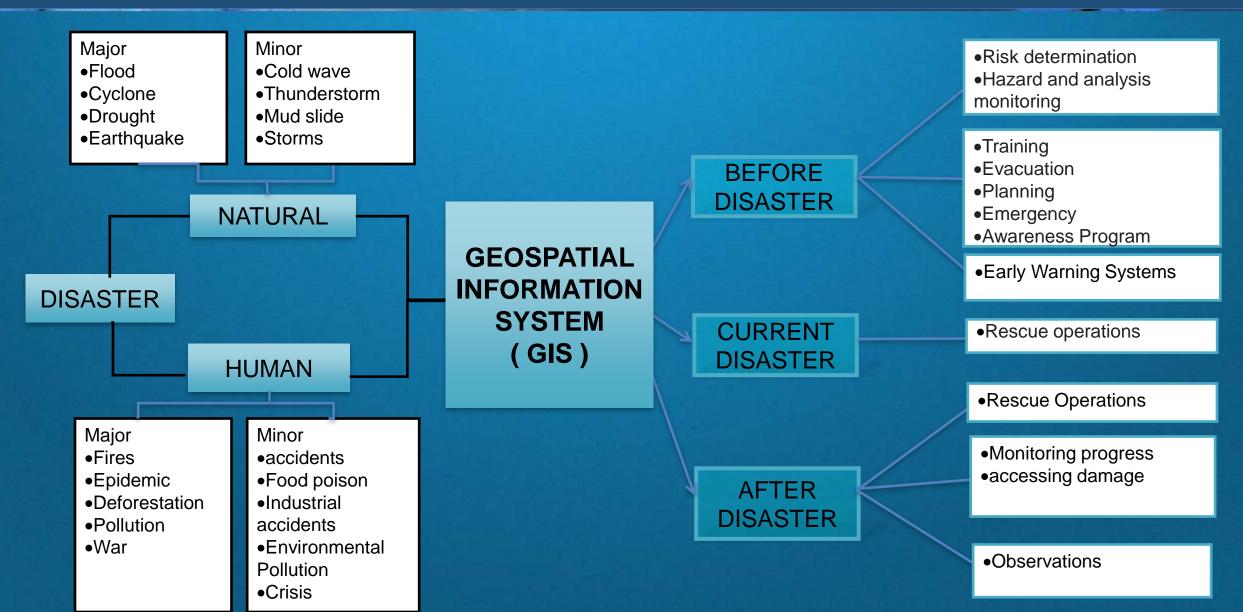

### **GIS & MCDF**

SEDIA · PANTAS · BERINTEGRITI

sentiasa siapsiaga demi keselamatan dan kesejahteraan negara!

#### Geospatial Information System (GIS) For Malaysian Civil Defence Force