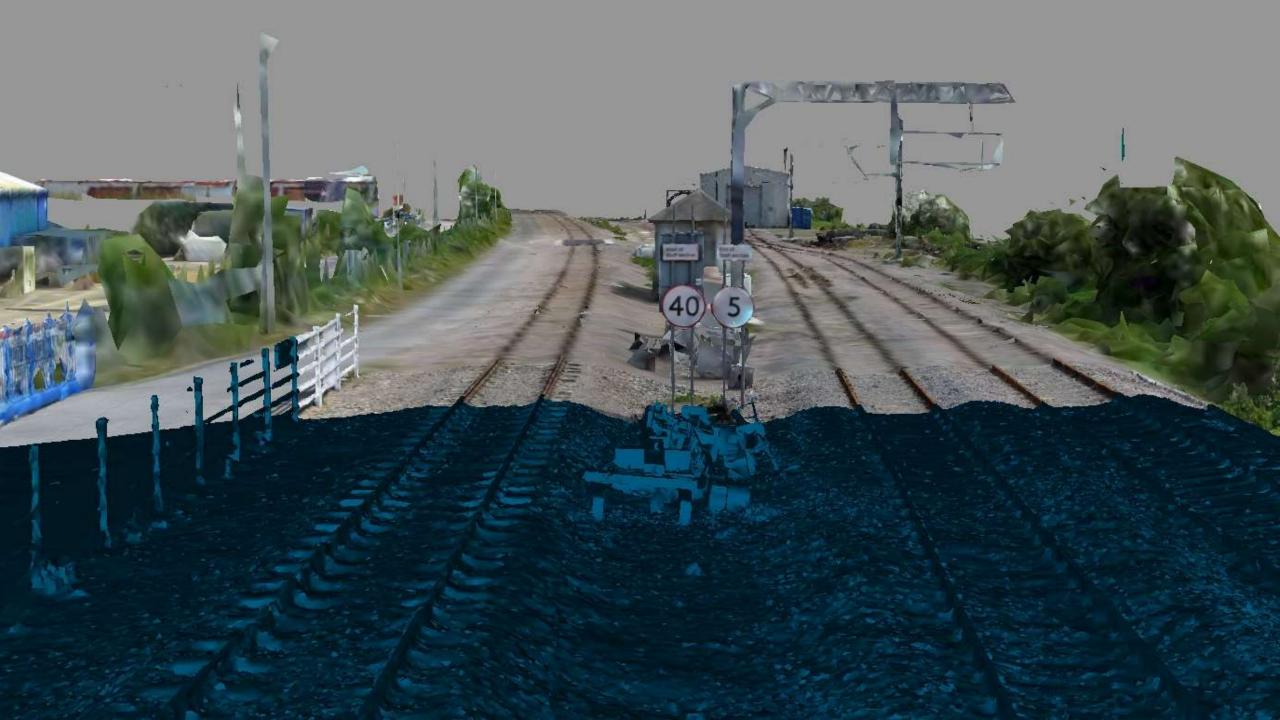

0 Hours 1.38 Hours 2.77 Hours 4.15 Hours 5.53 Hours 6.92 Hours 8.30 Hours 9.68 Hours 11.07 Hours 12.45 Hours 13.83 Hours

© 2016 Bentley Systems, Incorporated

## THE PAPAL VISIT

#### **Reality Modeling**

Capturing detailed existing conditions in 3D for contextual alignment within design and construction workflows

- No need to start from scratch
- Better decisions with precise real-world conditions



7 | WWW.BENTLEY.COM | © 2016 Bentley Systems, Incorporated

\* Coming in Fall 2016

#### Advancing Reality Modeling Data Collection with ContextCapture

Automatically generate high-resolution 3D reality models from laser scanners\* and photos taken with:

- a digital camera
- a smartphone
- mounted on a drone
- or an aircraft with a dedicated multi-directional acquisition system.











#### Reality Modeling for Advancing Infrastructure









### ContextCapture

Examples of 3D Models



### Infrastructure | Industrial Sites



#### Infrastructure | Cities



**15** | WWW.

#### **Transportation | Modeling of Existing Structures**



# Planning | Integrating Development Projects in Existing Urban Fabric





Rotate View > Define first point

Reality Modeling

# ADELAIDE 3D MODEL SAMPLE EXPERIMENT IN LUMENRT



#### **GIS** Integration



#### "Convergence in 3D"...



#### **Bentley**<sup>®</sup>

#### Enabling the Augmentation



#### **Bentley**<sup>®</sup>

#### Advancing Reality Modeling for National Infrastructure with Bentley solutions

Visit us at Booth 40 in the Exhibition Hall



© 2016 Bentley Systems, Incorporated