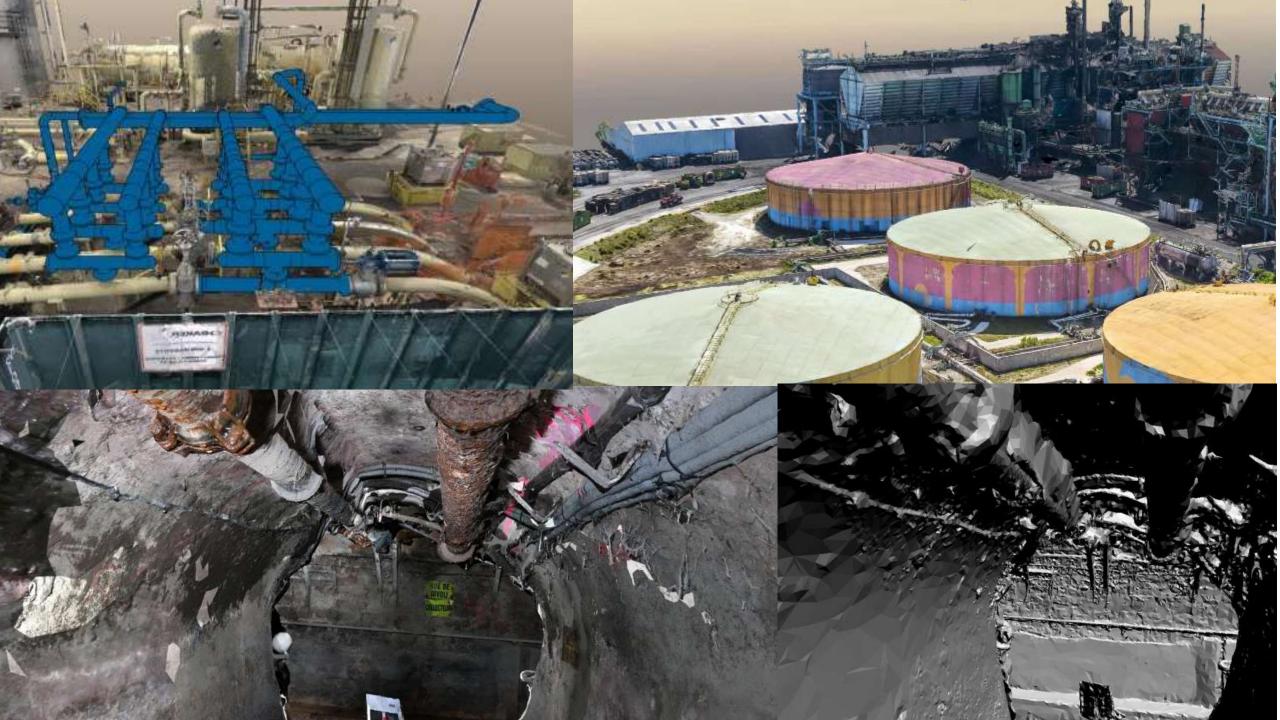

8.00 Hours 1.38 Hours 2.77 Hours 4.15 Hours 5.53 Hours 6.92 Hours 8.30 Hours 9.68 Hours 11.07 Hours 12.45 Hours 13.83 Hours

© 2016 Bentley Systems, Incorporated

## THE PAPAL VISIT

#### **Reality Modeling**

Capturing detailed existing conditions in 3D for contextual alignment within design and construction workflows

- No need to start from scratch
- Better decisions with precise real-world conditions



7 | WWW.BENTLEY.COM | © 2016 Bentley Systems, Incorporated

\* Coming in Fall 2016

#### Advancing Reality Modeling Data Collection with ContextCapture

Automatically generate high-resolution 3D reality models from laser scanners\* and photos taken with:

- a digital camera
- a smartphone
- mounted on a drone
- or an aircraft with a dedicated multi-directional acquisition system.











#### Reality Modeling for Advancing Infrastructure









### ContextCapture

Examples of 3D Models



### Infrastructure | Industrial Sites



#### Infrastructure | Cities



**15** | WWW.

#### **Transportation | Modeling of Existing Structures**



# Planning | Integrating Development Projects in Existing Urban Fabric





Rotate View > Define first point

Reality Modeling

# ADELAIDE 3D MODEL SAMPLE EXPERIMENT IN LUMENRT



#### **GIS** Integration



#### "Convergence in 3D"...



#### **Bentley**<sup>®</sup>

#### Enabling the Augmentation



#### **Bentley**<sup>®</sup>

#### Advancing Reality Modeling for National Infrastructure with Bentley solutions

Visit us at Booth 40 in the Exhibition Hall



© 2016 Bentley Systems, Incorporated