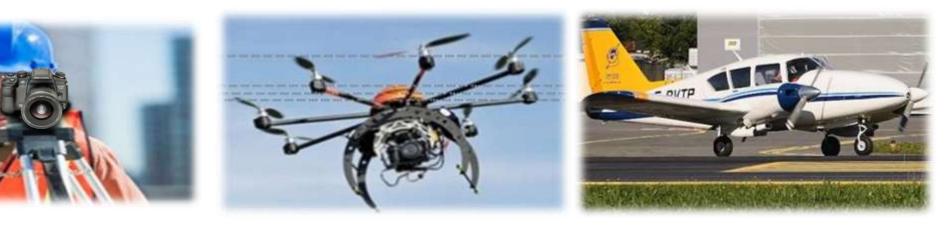

#### Advancing Reality Modeling Data Collection with ContextCapture

Automatically generate high-resolution 3D reality models from laser scanners\* and photos taken with:

- a digital camera
- a smartphone
- mounted on a drone
- or an aircraft with a dedicated multi-directional acquisition system.