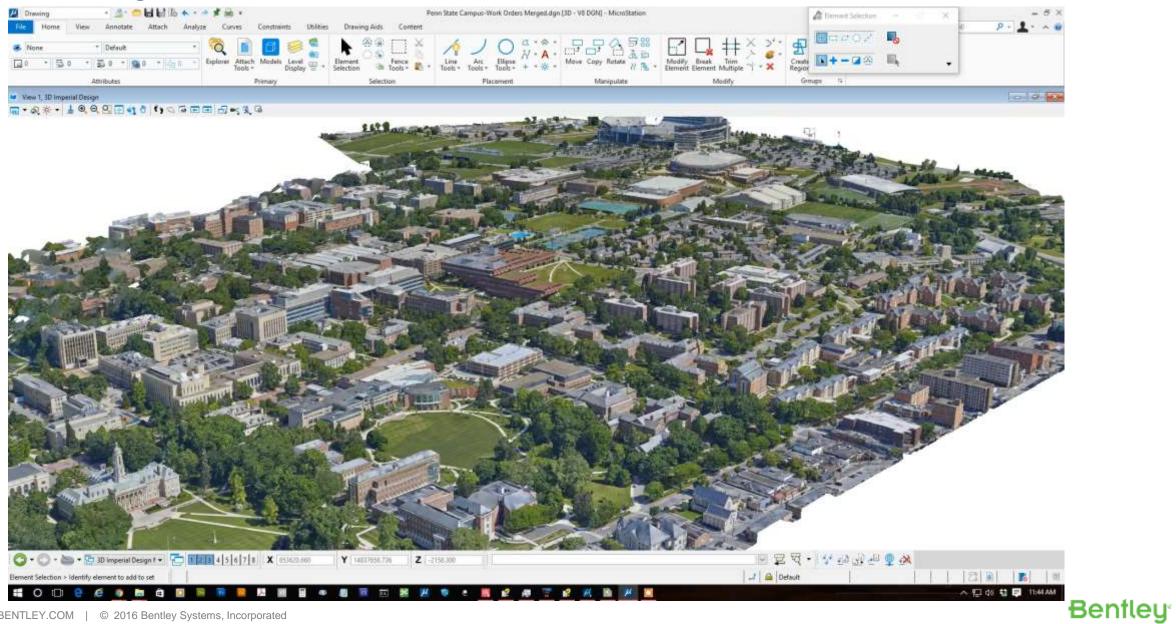

ated

\* Coming in Fall 2016

#### Advancing Reality Modeling Data Collection with ContextCapture

Automatically generate high-resolution 3D reality models from laser scanners\* and photos taken with:

- a digital camera
- a smartphone
- mounted on a drone
- or an aircraft with a dedicated multi-directional acquisition system.











#### Reality Modeling for Advancing Infrastructure









### ContextCapture

Examples of 3D Models



### Infrastructure | Industrial Sites



#### Infrastructure | Cities



**15** | WWW.

#### **Transportation | Modeling of Existing Structures**



# Planning | Integrating Development Projects in Existing Urban Fabric





Rotate View > Define first point

Reality Modeling

# ADELAIDE 3D MODEL SAMPLE EXPERIMENT IN LUMENRT



#### **GIS** Integration



#### "Convergence in 3D"...



#### **Bentley**<sup>®</sup>

#### Enabling the Augmentation



#### **Bentley**<sup>®</sup>

#### Advancing Reality Modeling for National Infrastructure with Bentley solutions

Visit us at Booth 40 in the Exhibition Hall



© 2016 Bentley Systems, Incorporated