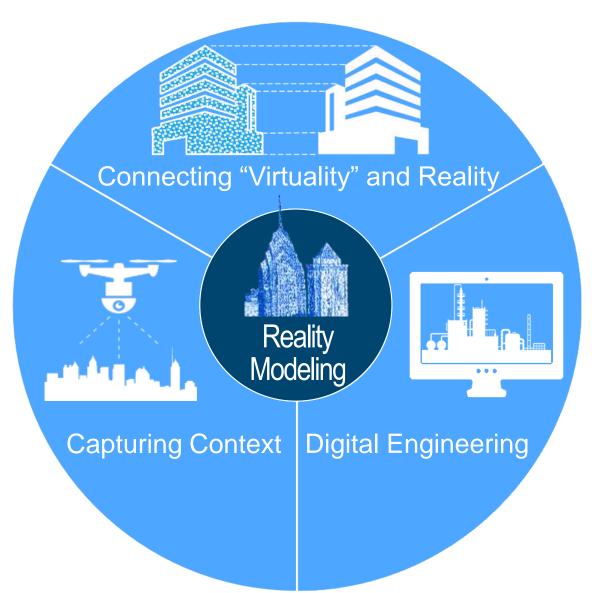

#### **Reality Modeling**

Capturing detailed existing conditions in 3D for contextual alignment within design and construction workflows

- No need to start from scratch
- Better decisions with precise real-world conditions