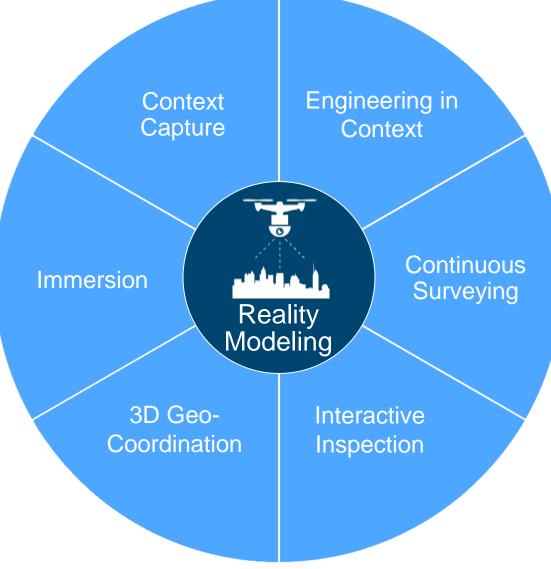

### Advancing Reality Modeling Data Collection with ContextCapture

Automatically generate high-resolution 3D reality models from laser scanners\* and photos taken with:

- a digital camera
- a smartphone
- mounted on a drone
- or an aircraft with a dedicated multi-directional acquisition system.











#### Reality Modeling for Advancing Infrastructure









### ContextCapture

Examples of 3D Models



### Infrastructure | Industrial Sites



#### Infrastructure | Cities



**15** | WWW.

#### **Transportation | Modeling of Existing Structures**



# Planning | Integrating Development Projects in Existing Urban Fabric





Rotate View > Define first point

Reality Modeling

# ADELAIDE 3D MODEL SAMPLE EXPERIMENT IN LUMENRT



#### **GIS** Integration



#### "Convergence in 3D"...



#### **Bentley**<sup>®</sup>

#### Enabling the Augmentation



#### **Bentley**<sup>®</sup>

#### Advancing Reality Modeling for National Infrastructure with Bentley solutions

Visit us at Booth 40 in the Exhibition Hall



© 2016 Bentley Systems, Incorporated