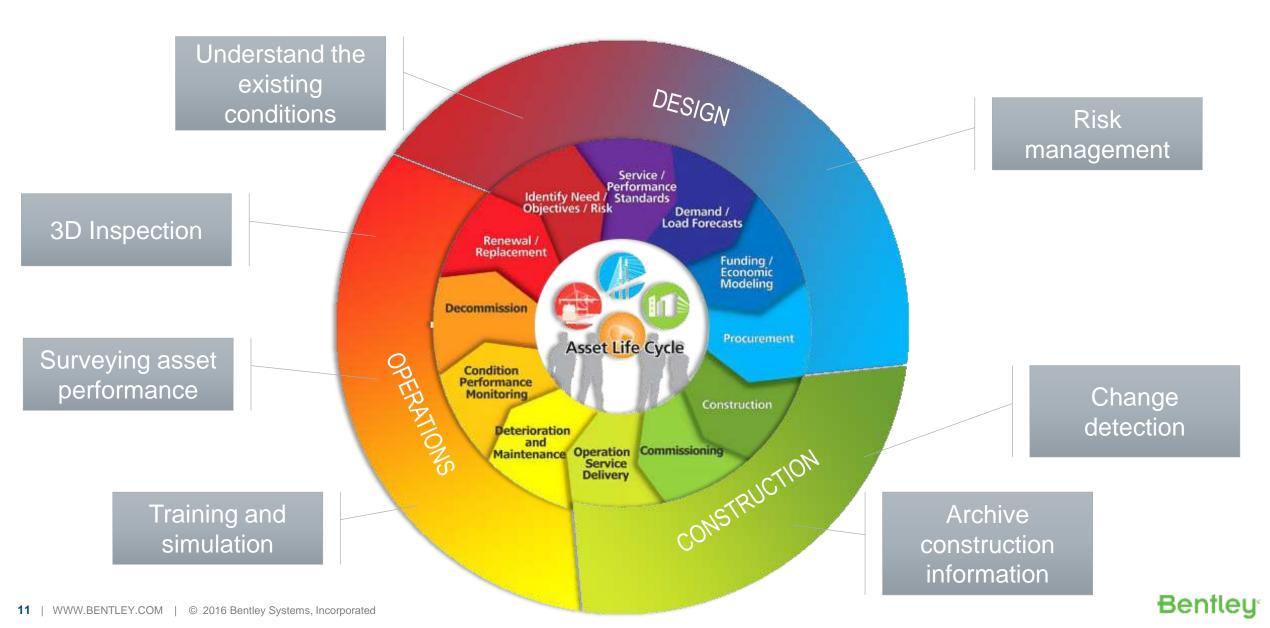

92 Hours 8.30 Hours 9.68 Hours 11.07 Hours 12.45 Hours 13.83 Hours

© 2016 Bentley Systems, Incorporated

## THE PAPAL VISIT

#### **Reality Modeling**

Capturing detailed existing conditions in 3D for contextual alignment within design and construction workflows

- No need to start from scratch
- Better decisions with precise real-world conditions



7 | WWW.BENTLEY.COM | © 2016 Bentley Systems, Incorporated

\* Coming in Fall 2016

#### Advancing Reality Modeling Data Collection with ContextCapture

Automatically generate high-resolution 3D reality models from laser scanners\* and photos taken with:

- a digital camera
- a smartphone
- mounted on a drone
- or an aircraft with a dedicated multi-directional acquisition system.











#### Reality Modeling for Advancing Infrastructure









### ContextCapture

Examples of 3D Models



### Infrastructure | Industrial Sites



#### Infrastructure | Cities



**15** | WWW.

#### **Transportation | Modeling of Existing Structures**



# Planning | Integrating Development Projects in Existing Urban Fabric





Rotate View > Define first point

Reality Modeling

# ADELAIDE 3D MODEL SAMPLE EXPERIMENT IN LUMENRT



#### **GIS** Integration



#### "Convergence in 3D"...



#### **Bentley**<sup>®</sup>

#### Enabling the Augmentation



#### **Bentley**<sup>®</sup>

#### Advancing Reality Modeling for National Infrastructure with Bentley solutions

Visit us at Booth 40 in the Exhibition Hall



© 2016 Bentley Systems, Incorporated