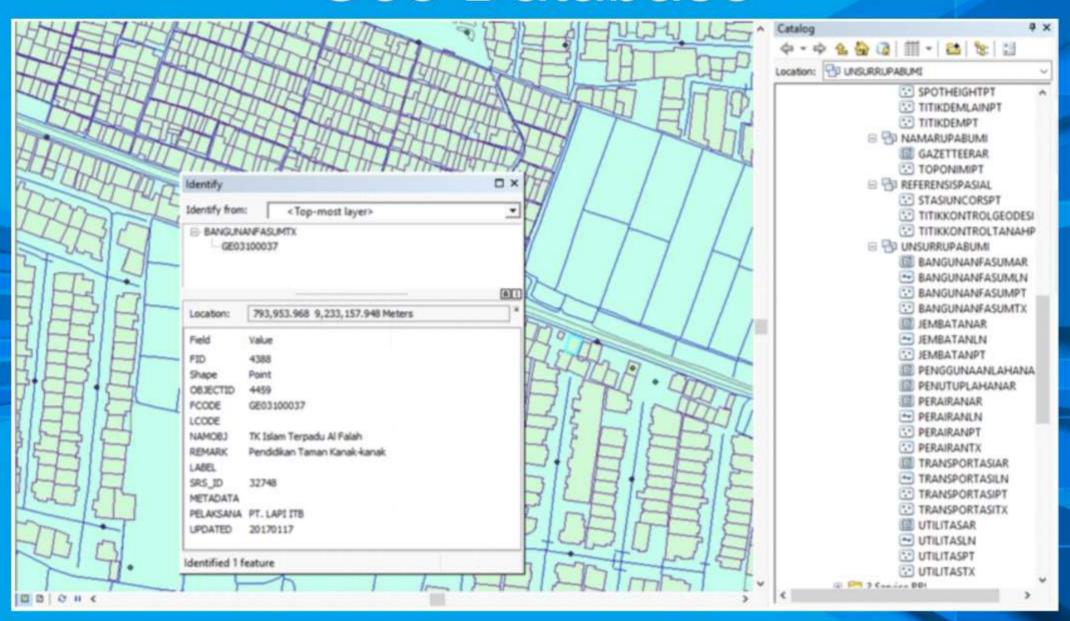

Bandara Husein Sastranegara



TMB (Trans Metro Bandung)



BIS Sekolah



**Smart Parking** 



**Smart Transportation** 









# One Map Policy Through Smart Map Towards Bandung Smart City

- The enactment of the Geospatial Information Law in April 2011 paved the way for key improvements in geospatial data
- The enactment of this law was necessary, so the city can accomplish to reforms geospatial information and mapping through coordination and cooperation between agencies
- •The law provides a legal framework for acquiring accurate geospatial data and creates a regulatory framework for the administration of city geospatial information and the process of how geospatial information is acquired and distributed.



### Smart City Implementation Through Smart Map





#### Geo Database





# Building in 3D Visualisation







## Height and Floor Level Of Building Information







# Road Widening Analysis



# CHALLENGE

- Lack of IT infrastructure
- Lack of law/policy
- Lack of geospatial data governance
- Lack of spatial data analyst





# See you in Bandung "lovable and livable smart city"