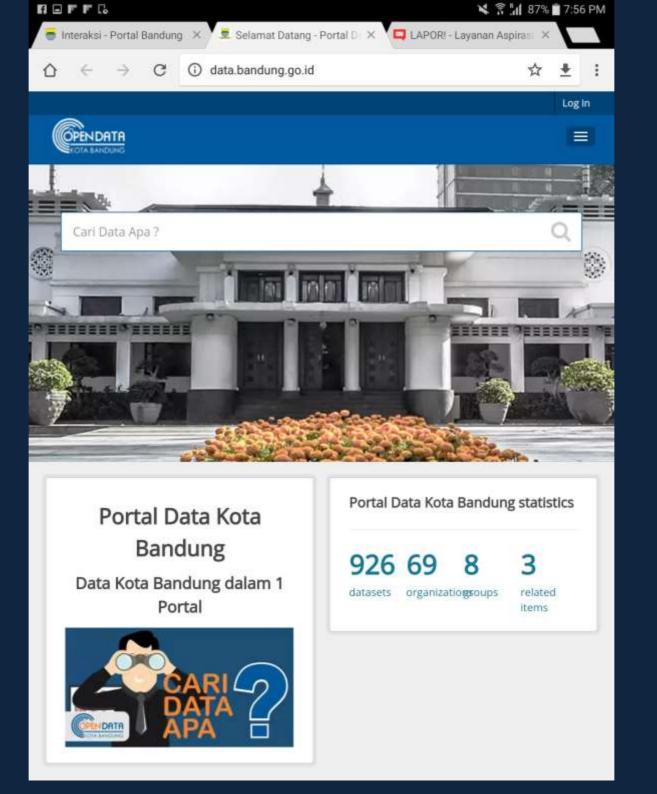

# One Map Policy Through Smart Map Towards Bandung Smart City

- The enactment of the Geospatial Information Law in April 2011 paved the way for key improvements in geospatial data
- The enactment of this law was necessary, so the city can accomplish to reforms geospatial information and mapping through coordination and cooperation between agencies
- •The law provides a legal framework for acquiring accurate geospatial data and creates a regulatory framework for the administration of city geospatial information and the process of how geospatial information is acquired and distributed.