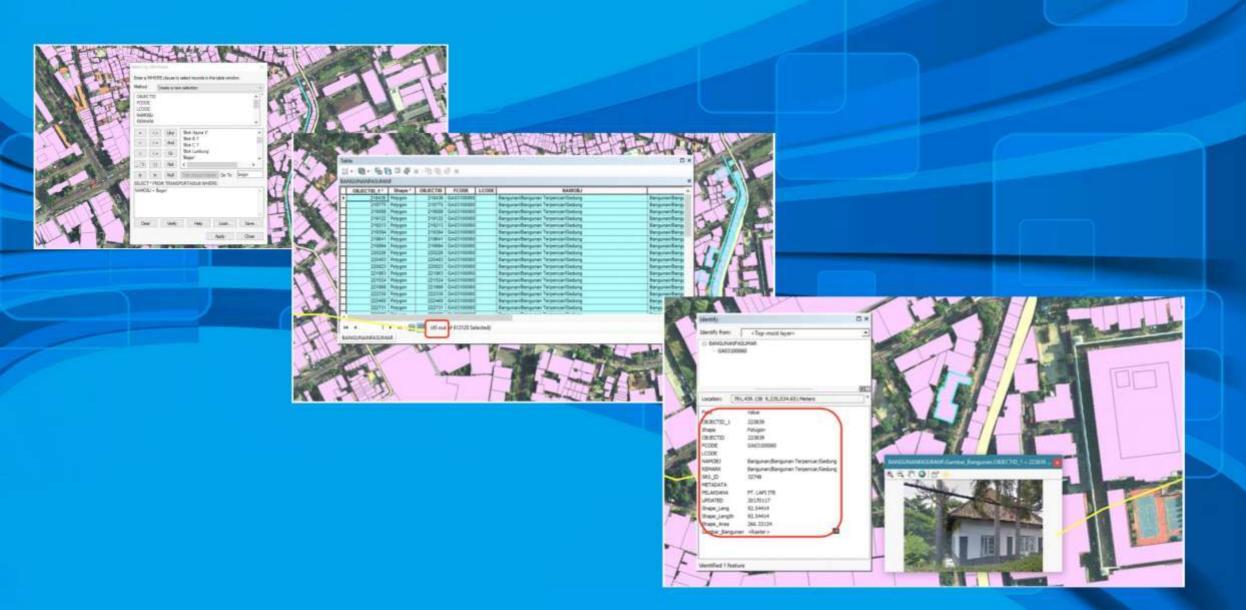

# One Map Policy Through Smart Map Towards Bandung Smart City

- The enactment of the Geospatial Information Law in April 2011 paved the way for key improvements in geospatial data
- The enactment of this law was necessary, so the city can accomplish to reforms geospatial information and mapping through coordination and cooperation between agencies
- •The law provides a legal framework for acquiring accurate geospatial data and creates a regulatory framework for the administration of city geospatial information and the process of how geospatial information is acquired and distributed.



### Smart City Implementation Through Smart Map





#### Geo Database





# Building in 3D Visualisation







## Height and Floor Level Of Building Information







# Road Widening Analysis



# CHALLENGE

- Lack of IT infrastructure
- Lack of law/policy
- Lack of geospatial data governance
- Lack of spatial data analyst





# See you in Bandung "lovable and livable smart city"