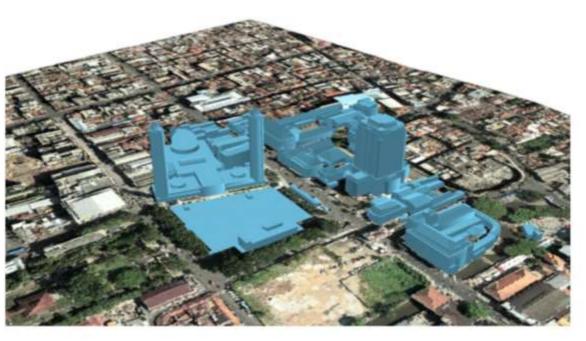

rans Metro Bandung)



BIS Sekolah



**Smart Parking** 



**Smart Transportation** 









# One Map Policy Through Smart Map Towards Bandung Smart City

- The enactment of the Geospatial Information Law in April 2011 paved the way for key improvements in geospatial data
- The enactment of this law was necessary, so the city can accomplish to reforms geospatial information and mapping through coordination and cooperation between agencies
- •The law provides a legal framework for acquiring accurate geospatial data and creates a regulatory framework for the administration of city geospatial information and the process of how geospatial information is acquired and distributed.



### Smart City Implementation Through Smart Map





#### Geo Database





# Building in 3D Visualisation







## Height and Floor Level Of Building Information







# Road Widening Analysis



# CHALLENGE

- Lack of IT infrastructure
- Lack of law/policy
- Lack of geospatial data governance
- Lack of spatial data analyst





# See you in Bandung "lovable and livable smart city"