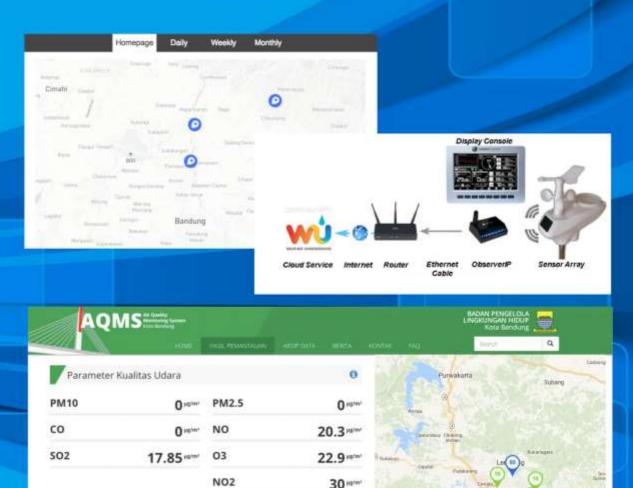

#### **Smart City 3.0 Machine to Machine Communication**

Weather sensor

Air Pollution sensor