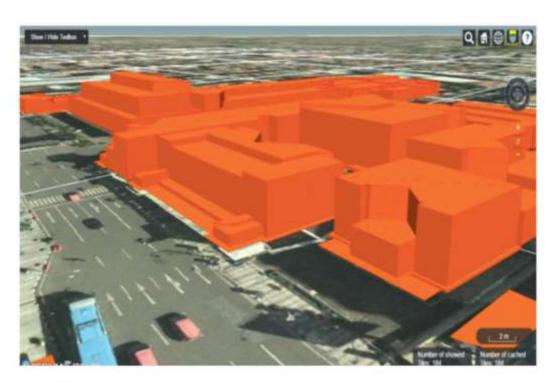

(Trans Metro Bandung)



BIS Sekolah



**Smart Parking** 



**Smart Transportation** 









# One Map Policy Through Smart Map Towards Bandung Smart City

- The enactment of the Geospatial Information Law in April 2011 paved the way for key improvements in geospatial data
- The enactment of this law was necessary, so the city can accomplish to reforms geospatial information and mapping through coordination and cooperation between agencies
- •The law provides a legal framework for acquiring accurate geospatial data and creates a regulatory framework for the administration of city geospatial information and the process of how geospatial information is acquired and distributed.



### Smart City Implementation Through Smart Map





#### Geo Database





# Building in 3D Visualisation







## Height and Floor Level Of Building Information







# Road Widening Analysis



# CHALLENGE

- Lack of IT infrastructure
- Lack of law/policy
- Lack of geospatial data governance
- Lack of spatial data analyst





# See you in Bandung "lovable and livable smart city"