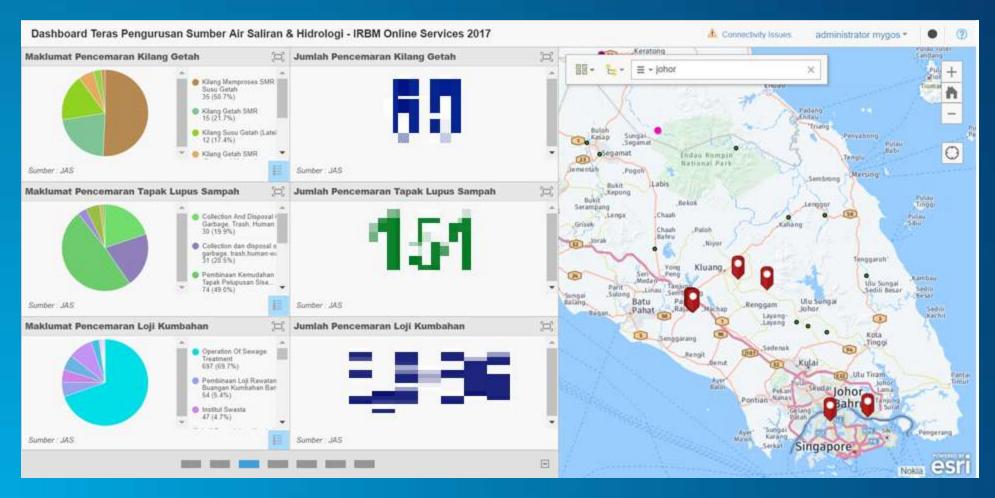

#### **Sample Initiative – Environmental Monitoring**

Department of Environment (DOE) – Water Quality and Pollution Monitoring