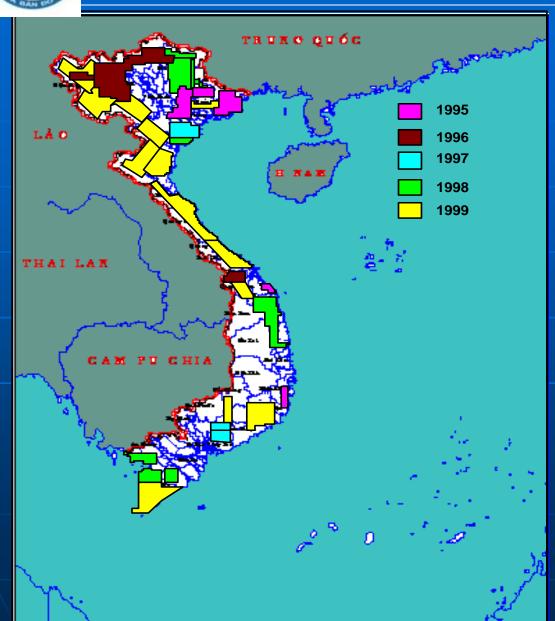

## IMAGE DATA CAPTURED FROM 1991 TO 2004

Films and images
Size 23x23cm
Scales from 1:4.000
to 1:35.000
Now Digital
Camera's used for all projects