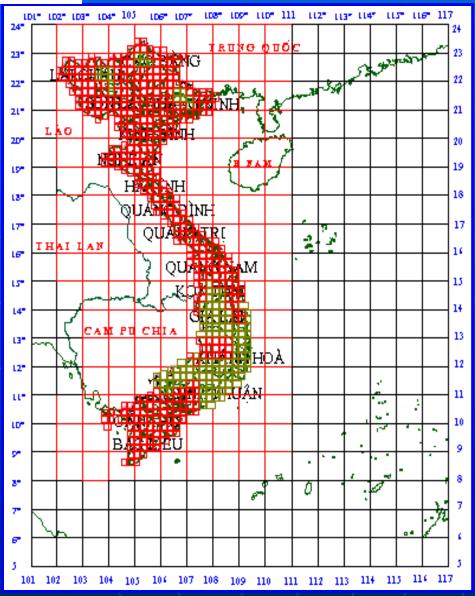

## **TOPOGRAPHIC MAP**

- . 1:2000, 1:5000 covered cities and industrial zone (printed and digital)
- . 1:10.000 covered mainland (printed and digital)
- . 1:50.000, 1:100.000, 250.000, and 500.000 covered mainland (printed and digital)
- . Sea-bed map scale 1:10.000 and 1:50.000 covered inshore of whole Vietnam coast (printed and digital)

## **THEMATIC MAP**