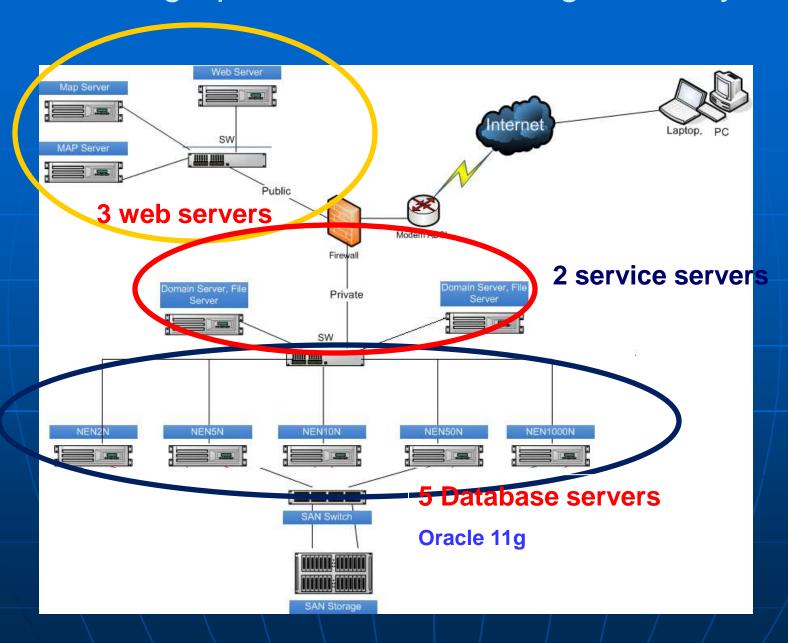

## 2. Soft copy

 Store in SAN (Storage Area Network)

## Database:

- Store and manage geographic database for the whole country
- Data at scales: 1:2000; 1:5000; 1:10.000;
   1:50.000
- All data of one scale in one database server
- Technology:
  - ArcSDE Geo-database
  - Oracle 11g