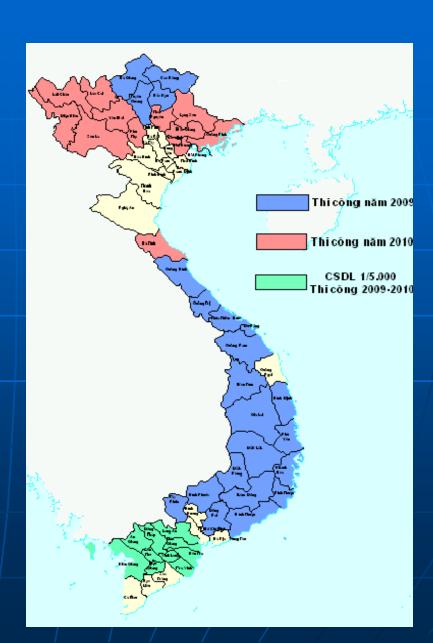

## **GEOGRAPHIC DATABASE**

- Base on Standards conformed to International Standards
- Established from 2008 to 2013 for whole country
- -Format: Geo-database use ArcGIS Application (ESRI.)

#### Geographic Fundamental Database

- Established on primary scale 1:2.000 or 1:5000 for cities or industrial zones; Scale 1:10.000 for rural areas with Digital Elevation Model (DEM)
- Then generated to secondary