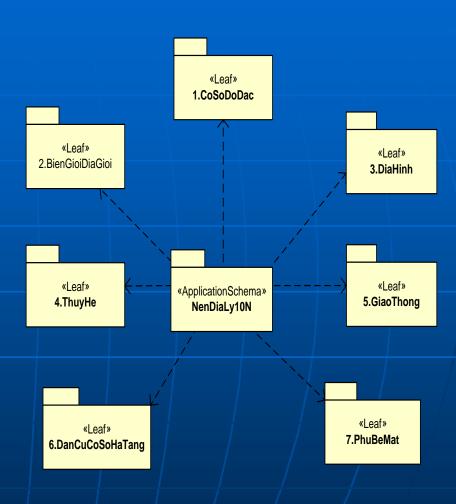

#### Điều kiện lọc

- Theo nhóm cơ sở dữ liệu ----
  - Giao nộp năm 2007
  - Giao nộp năm 2008
  - Giao nộp năm 2009
  - Giao nộp năm 2010
  - Giao nộp năm 2011
  - Giao nộp năm 2012
- Theo chủ đề
  - ThuyHe
  - MoHinhSoDiaHinh
  - HaTangDanCu
  - DiaHinh
  - PhuBeMat
  - GiaoThong
  - CoSoDoDac
  - BienGioiDiaGioi