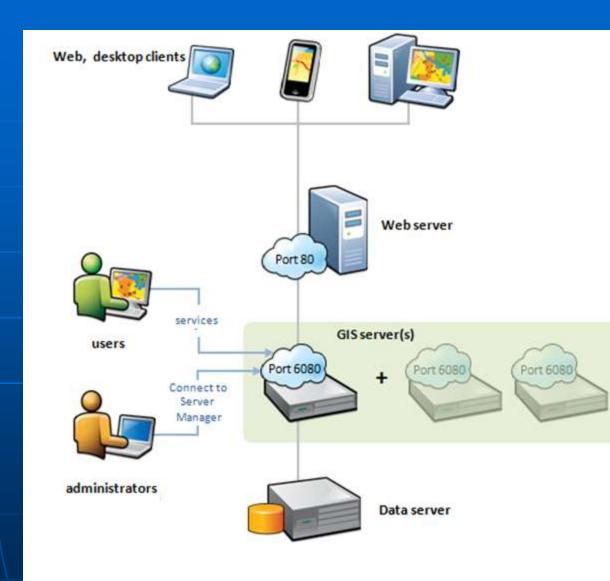

## 1. Geodetic Management System

- 1. Client/Server Model
- 2. Work on LAN (Local Area Network)
- 3. Database: Oracle

## 2. Geographic Database Management System

## Database:

- Store and manage geographic database for the whole country
- Data at scales: 1:2000; 1:5000; 1:10.000;
   1:50.000
- All data of one scale in one database server
- Technology:
  - ArcSDE Geo-database
  - Oracle 11g