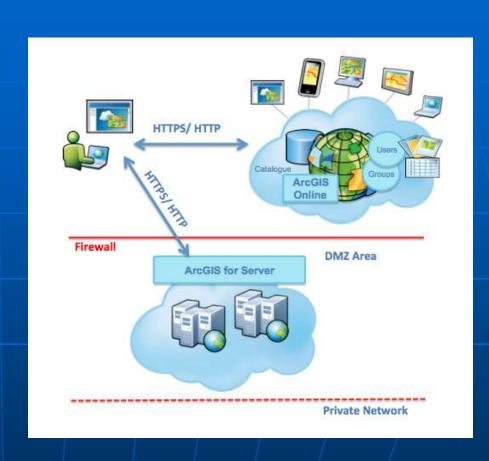

## 3. QUERY GEOSPATIAL DATA ONLINE

- Search information about spatial data
- Order or download free data
- Pay fee directly or online

## **QUERY GEOSPATIAL DATA ONLINE**