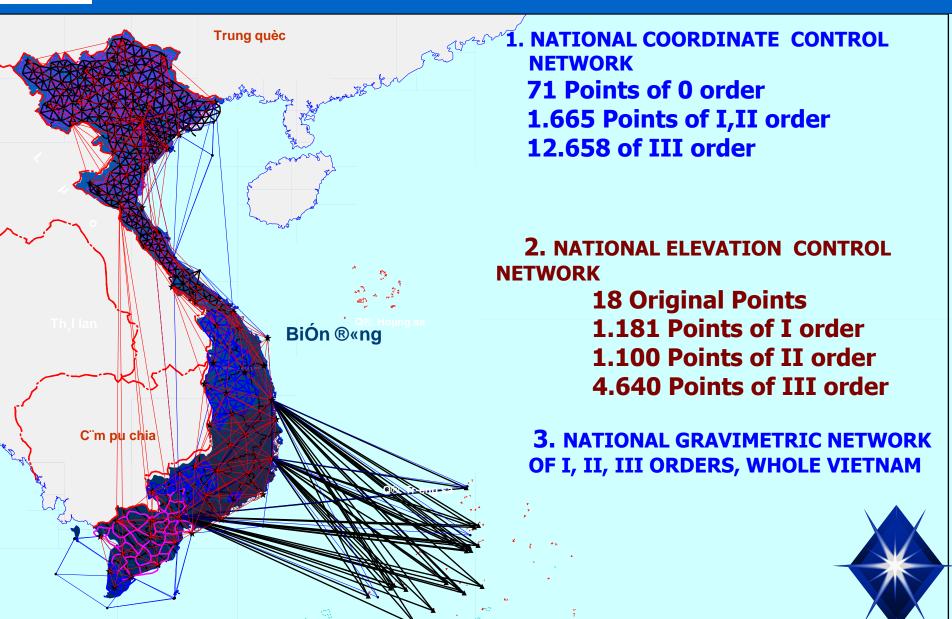

rol of survey and mapping products

Center of Management and Supply of GPS services

Center of Survey and Mapping Project design and Consultancy Services

**Center of Survey and Mapping Data** 

Center of Survey and Mapping technological Implementation and Development

Management Board for Survey and Mapping projects



#### **GEOSPATIAL DATA RESOURSES**





## **GEOSPATIAL DATA**

GEODETIC DATA

> MAP DATA

IMAGE DATA

GEOGRAPHIC DATABASE



- Coordinate
- Elevation
- Gravimetric data
  - Topographical map
  - Seabed Topographical map
  - Administrative map
  - Geographical name data
  - Thematic map
- Aerial photography
- Lidar data
- Satellite images

• 1:2000, 1:5000 for cities, and Idus.Zones

- 1:10.000 covered whole Vietnam
- 1:50.000 and more (Generation)



## **GEODETIC DATA**





## **GNSS CORS AND NRTK STATIONS**



- 12 Existing CORS stations
- 14 New Geodetic CORS Stations and 38 NRTK Station will be built up soon





## **TOPOGRAPHIC MAP**



- . 1:2000, 1:5000 covered cities and industrial zone (printed and digital)
- . 1:10.000 covered mainland (printed and digital)
- . 1:50.000, 1:100.000, 250.000, and 500.000 covered mainland (printed and digital)
- . Sea-bed map scale 1:10.000 and 1:50.000 covered inshore of whole Vietnam coast (printed and digital)





## **THEMATIC MAP**









## IMAGE DATA CAPTURED FROM 1991 TO 2004





Films and images
Size 23x23cm
Scales from 1:4.000
to 1:35.000
Now Digital
Camera's used for all projects



## LIDAR DATA APPLIED FROM 2008







## **LIDAR DATA**Digital Terrain Model and Ortho Picture







## **GEOGRAPHIC