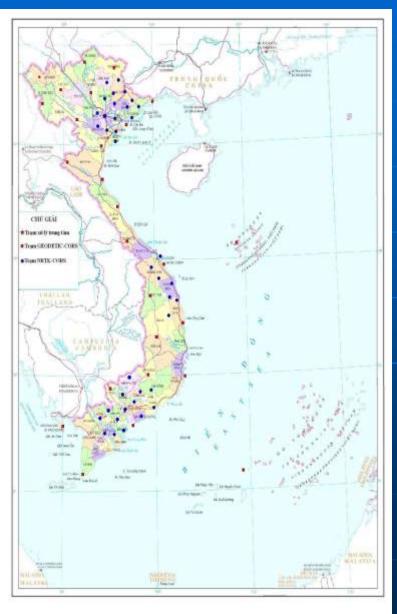

## **GNSS CORS AND NRTK STATIONS**

- 12 Existing CORS stations
- 14 New Geodetic CORS Stations and 38 NRTK Station will be built up soon