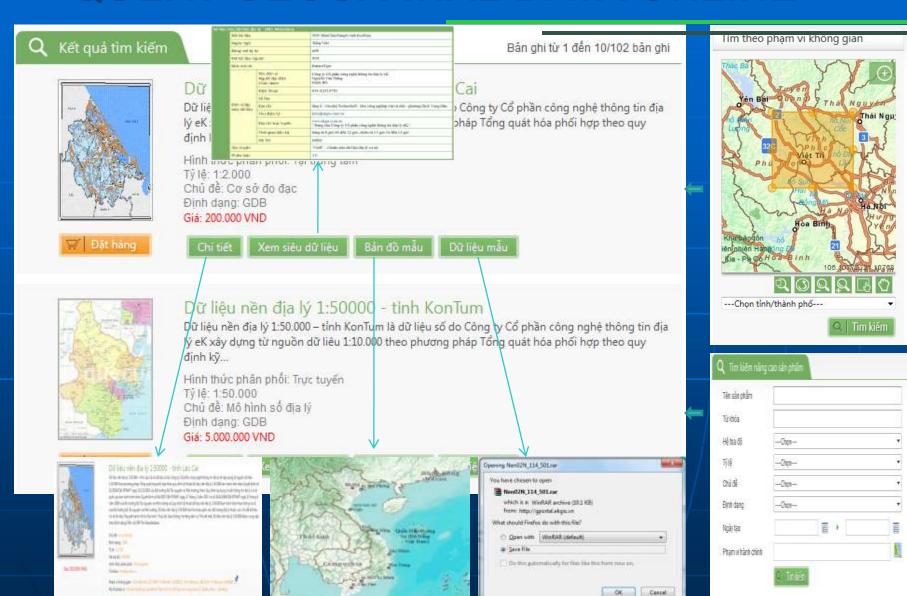

## 3. QUERY GEOSPATIAL DATA ONLINE

- Search information about spatial data
- Order or download free data
- Pay fee directly or online

## **QUERY GEOSPATIAL DATA ONLINE**