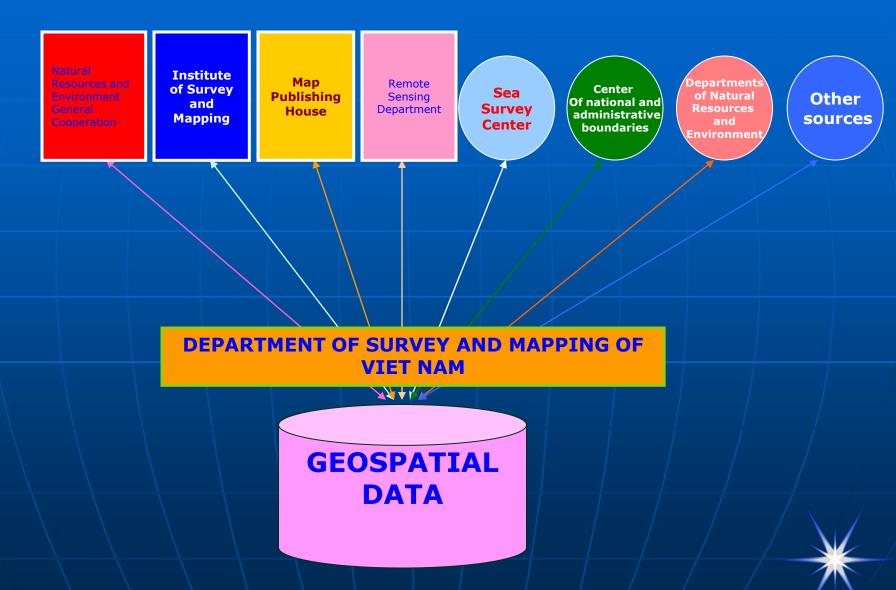

#### **GEOSPATIAL DATA RESOURSES**

## **GEOSPATIAL DATA**

GEODETIC DATA

> MAP DATA

IMAGE DATA

GEOGRAPHIC DATABASE

- Coordinate
- Elevation
- Gravimetric data
  - Topographical map
  - Seabed Topographical map
  - Administrative map
  - Geographical name data
  - Thematic map
- Aerial photography
- Lidar data
- Satellite images