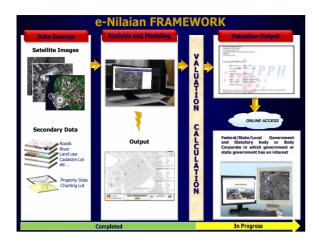

# Birth of e-Nilaian In a nutshell: e- nilaian is a system used by JPPH KL valuers to do work effciently and effectively as well as supporting the F.A.C.T philosophy; and It is a combination of using remote sensing, GIS and related technologies in JPPH work process.

| CHARACTERISTICS OF e-Nilaian |          |                                                                                                                                                             |
|------------------------------|----------|-------------------------------------------------------------------------------------------------------------------------------------------------------------|
|                              |          |                                                                                                                                                             |
|                              | Fast     | Speeding up the valuation work processes via on –screen valuation using remote sensing GIS and related technology                                           |
|                              |          |                                                                                                                                                             |
|                              | Accurate | Ensuring the accuracy of information and data required such as location, lot identification, lot verification, comparison lots and of the subject property. |
|                              |          |                                                                                                                                                             |
|                              | Clean    | Inculcate a clean work culture whereby all work processes are being monitored effectively by superior officers                                              |
|                              |          |                                                                                                                                                             |
|                              | Target   | Achieving the department's objectives as well as realizing the client's charter                                                                             |
|                              |          | 9                                                                                                                                                           |