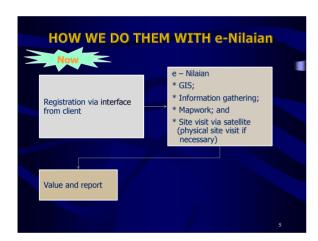

# Birth of e-Nilaian In a nutshell: e- nilaian is a system used by JPPH KL valuers to do work effciently and effectively as well as supporting the F.A.C.T philosophy; and It is a combination of using remote sensing, GIS and related technologies in JPPH work process.