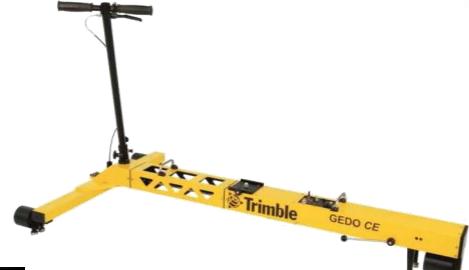

### **Trolley GEDO CE 2.0**

**Trimble Railway Industry** 

#### **Geodetic measurement system**

- Track measurement trolley
- Robotic total station Trimble S-Series
- Trimble GNSS receiver
- Laser Scanner Trimble TX5
- Control unit Trimble TSC2, TSC3 or Tablet PC
- Office software for data preparation and data processing

- Light weight
- Easy gauge change
- Cable free system
- Low power consumption
- Standard-S-series batteries
- Modern software concept
- Robust Control unit
- Windows Mobile® operating system

Particular parts

**Assembly** 