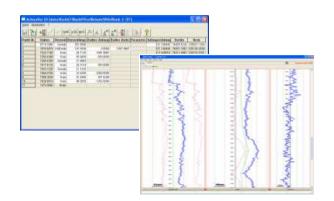

#### **Geodetic measurement system**

- Track measurement trolley
- Robotic total station Trimble S-Series
- Trimble GNSS receiver
- Laser Scanner Trimble TX5
- Control unit Trimble TSC2, TSC3 or Tablet PC
- Office software for data preparation and data processing

# **Specifications**

| Accuracy       | Gauge    | +/- 0.3 mm                   |  |
|----------------|----------|------------------------------|--|
|                | Cant     | +/- 0.5 mm                   |  |
| Meas.<br>range | Gauge    | -20 mm to +50 mm             |  |
|                | Cant     | +/- 265 mm (at 1.435m gauge) |  |
| Weight         |          | ca. 14.9 kg                  |  |
| Battery        | Type     | Standard Trimble battery     |  |
|                | Run time | 6-8 h (1 battery)            |  |