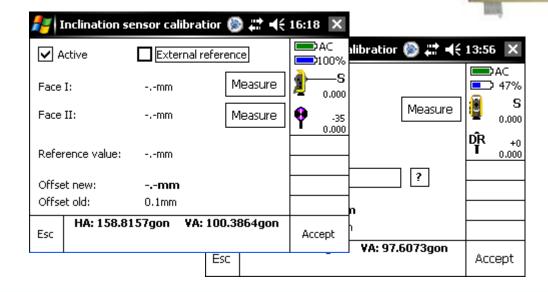

#### **Sensor calibration**

- Gauge sensor
  - External reference
    - Mechanical gauge bar
    - Tape measurement

| [7] Gauge sensor calibration |                                                  |                        |            |                 |
|------------------------------|--------------------------------------------------|------------------------|------------|-----------------|
| Refer<br>Offse               | ent value:<br>rence value:<br>et new:<br>et old: | mm<br>?<br>mm<br>0.0mm | Measure    | PAC 47% S 0.000 |
| Esc                          | HA: 85.82                                        | 04gon <b>VA</b> : 9    | 97.6073gon | Accept          |

Sensor calibration -

- Inclination sensor
  - External reference
    - Mechanical cant bar
    - Level
  - Internal reference
    - Two face measurement