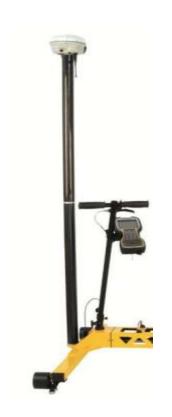

**Assembly** 

#### **Geodetic measurement system**

- Track measurement trolley
- Robotic total station Trimble S-Series
- Trimble GNSS receiver
- Laser Scanner Trimble TX5
- Control unit Trimble TSC2, TSC3 or Tablet PC
- Office software for data preparation and data processing

- Light weight
- Easy gauge change
- Cable free system
- Low power consumption
- Standard-S-series batteries
- Modern software concept
- Robust Control unit
- Windows Mobile® operating system

Particular parts