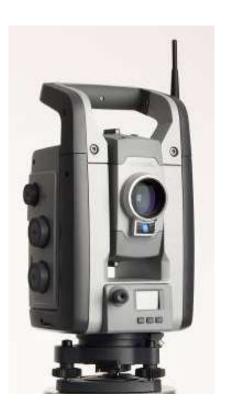

#### **Trimble S8 High Precision Robotic**

- MultiTrack
  - Lock onto active and passive targets
- MagDrive
  - Electromagnetic drive
  - No wearout
- Highest accuracy (1", 1mm)
- Fully synchronised data output
- Integrated radio
- Internal battery box