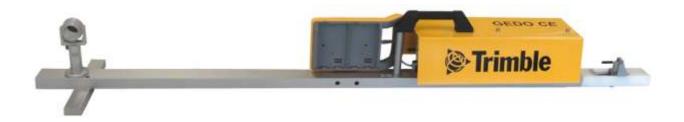

### **GEDO Track measuring bar**

- Track measuring bar with electronic sensors (gauge, cant)
- Bluetooth
- Use instead of trolley, same functionality and results
- Lighter
- Use when only selected points need to be recorded