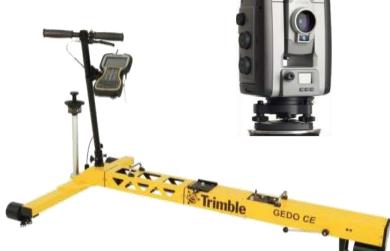

### **Trolley GEDO CE 2.0**

**Trimble Railway Industry** 

#### **Geodetic measurement system**

- Track measurement trolley
- Robotic total station Trimble S-Series
- Trimble GNSS receiver
- Laser Scanner Trimble TX5
- Control unit Trimble TSC2, TSC3 or Tablet PC
- Office software for data preparation and data processing

- Light weight
- Easy gauge change
- Cable free system
- Low power consumption
- Standard-S-series batteries
- Modern software concept
- Robust Control unit
- Windows Mobile® operating system

Particular parts

**Assembly** 