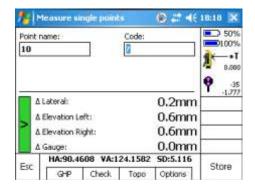

#### **Sensor calibration**

- Gauge sensor
  - External reference
    - Mechanical gauge bar
    - Tape measurement

| [7] Gauge sensor calibration |                                                  |                        |            |                 |
|------------------------------|--------------------------------------------------|------------------------|------------|-----------------|
| Refer<br>Offse               | ent value:<br>rence value:<br>et new:<br>et old: | mm<br>?<br>mm<br>0.0mm | Measure    | PAC 47% S 0.000 |
| Esc                          | HA: 85.82                                        | 04gon <b>VA</b> : 9    | 97.6073gon | Accept          |