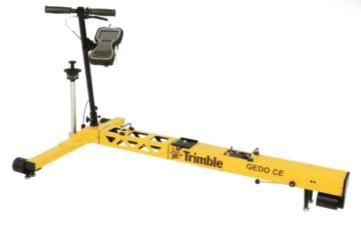

**Assembly** 

#### **Geodetic measurement system**

- Track measurement trolley
- Robotic total station Trimble S-Series
- Trimble GNSS receiver
- Laser Scanner Trimble TX5
- Control unit Trimble TSC2, TSC3 or Tablet PC
- Office software for data preparation and data processing

- Light weight
- Easy gauge change
- Cable free system
- Low power consumption
- Standard-S-series batteries
- Modern software concept
- Robust Control unit
- Windows Mobile® operating system

Particular parts