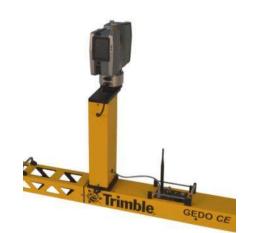

transforming the way the world works



### **Trolley GEDO CE 2.0**

**Trimble Railway Industry** 



## **GEDO Functionality**

#### **Geodetic measurement system**

- Track measurement trolley
- Robotic total station Trimble S-Series
- Trimble GNSS receiver
- Laser Scanner Trimble TX5
- Control unit Trimble TSC2, TSC3 or Tablet PC
- Office software for data preparation and data processing







- Light weight
- Easy gauge change
- Cable free system
- Low power consumption
- Standard-S-series batteries
- Modern software concept
- Robust Control unit
- Windows Mobile® operating system













Particular parts



**Assembly** 



#### Flexible

- Prism
- Total station
- GNSS/GPS-Receiver
- Laser Scanner











# **Specifications**

| Accuracy       | Gauge    | +/- 0.3 mm                   |  |
|----------------|----------|------------------------------|--|
|                | Cant     | +/- 0.5 mm                   |  |
| Meas.<br>range | Gauge    | -20 mm to +50 mm             |  |
|                | Cant     | +/- 265 mm (at 1.435m gauge) |  |
| Weight         |          | ca. 14.9 kg                  |  |
| Battery        | Type     | Standard Trimble battery     |  |
|                | Run time | 6-8 h (1 battery)            |  |



### **GEDO Technology**

#### **Trimble S8 High Precision Robotic**

- MultiTrack
  - Lock onto active and passive targets
- MagDrive
  - Electromagnetic drive
  - No wearout
- Highest accuracy (1", 1mm)
- Fully synchronised data output
- Integrated radio
- I