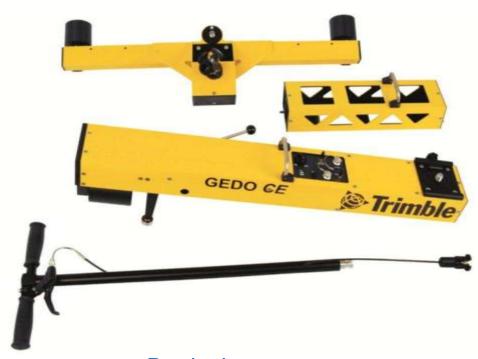

**Assembly** 

#### Flexible

- Prism
- Total station
- GNSS/GPS-Receiver
- Laser Scanner