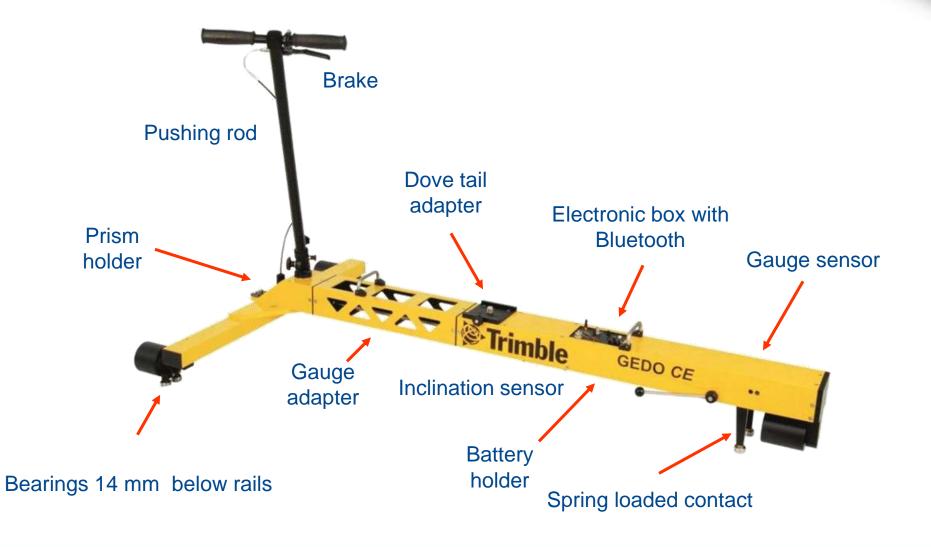

transforming the way the world works



### **Trolley GEDO CE 2.0**

**Trimble Railway Industry** 



## **GEDO Functionality**

#### **Geodetic measurement system**

- Track measurement trolley
- Robotic total station Trimble S-Series
- Trimble GNSS receiver
- Laser Scanner Trimble TX5
- Control unit Trimble TSC2, TSC3 or Tablet PC
- Office software for data preparation and data processing







- Light weight
- Easy gauge change
- Cable free system
- Low power consumption
- Standard-S-series batteries
- Modern software concept
- Robust Control unit
- Windows Mobile® operating system













Particular parts



**Assembly** 



#### Flexible

- Prism
- Total station
- GNSS/GPS-Receiver
- Laser Scanner











# **Specifications**

| Accuracy       | Gauge    | +/- 0.3 mm                   |  |
|----------------|----------|------------------------------|--|
|                | Cant     | +/- 0.5 mm                   |  |
| Meas.<br>range | Gauge    | -20 mm to +50 mm             |  |
|                | Cant     | +/- 265 mm (at 1.435m gauge) |  |
| Weight         |          | ca. 14.9 kg                  |  |
| Battery        | Type     | Standard Trimble battery     |  |
|                | Run time | 6-8 h (1 battery)            |  |



### **GEDO Technology**

#### **Trimble S8 High Precision Robotic**

- MultiTrack
  - Lock onto active and passive targets
- MagDrive