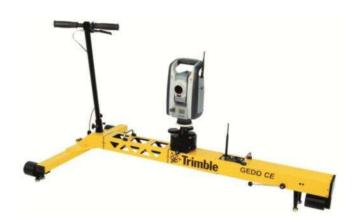

#### **Geodetic measurement system**

- Track measurement trolley
- Robotic total station Trimble S-Series
- Trimble GNSS receiver
- Laser Scanner Trimble TX5
- Control unit Trimble TSC2, TSC3 or Tablet PC
- Office software for data preparation and data processing

#### Flexible

- Prism
- Total station
- GNSS/GPS-Receiver
- Laser Scanner