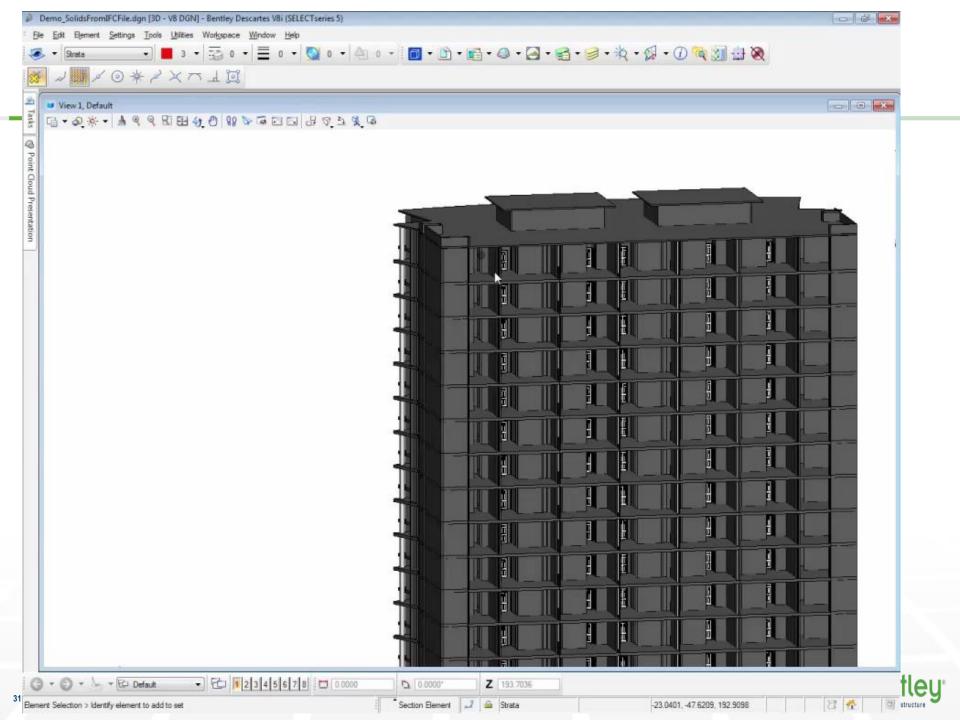

## 3D Lots Creation from BIM model (1)

- BIM model is interoperable in Bentley Map using the industry standard format, namely IFC.
- Section can be created to display the floor plan at the desirable area of the building.