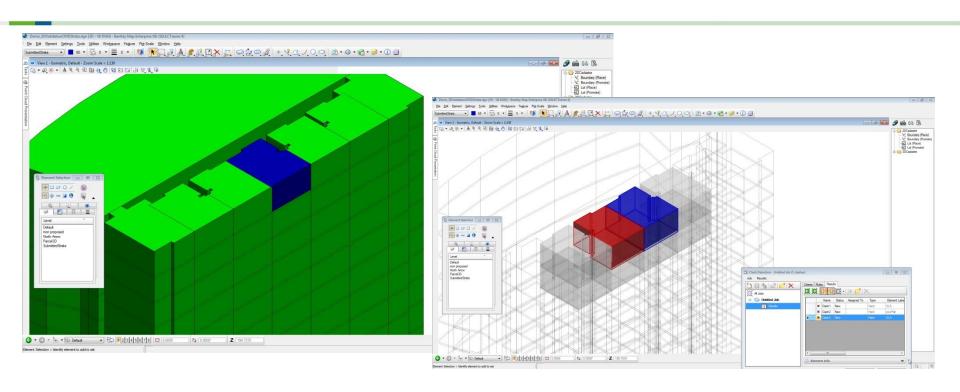

## 3D Lots Creation from BIM model (1)

- BIM model is interoperable in Bentley Map using the industry standard format, namely IFC.
- Section can be created to display the floor plan at the desirable area of the building.