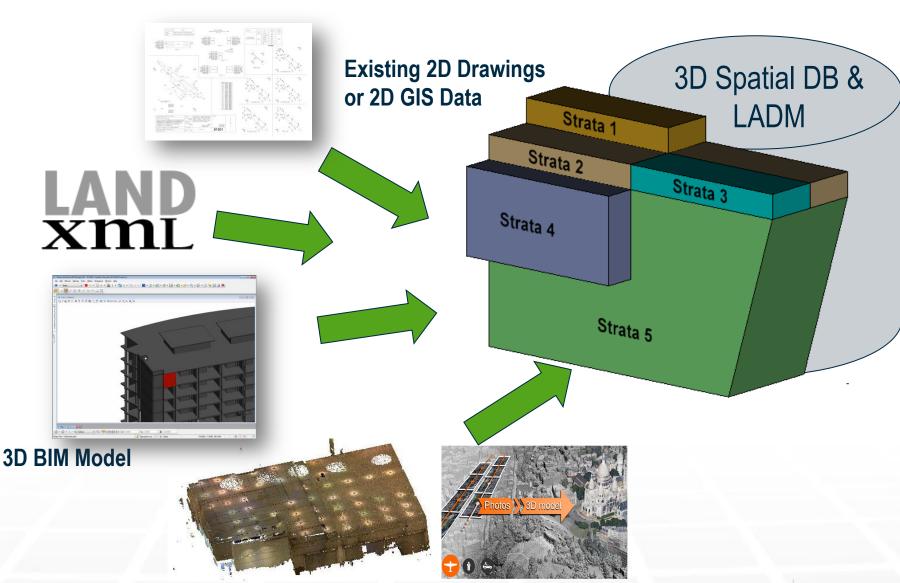

# **Enabling 3D Cadastre**

#### 3D Cadastre

- Integrate with existing 2D Cadastre Paradigms such as LADM and allow dealing with both 2D and 3D
- Accurately represent the ownerships and rights associated to Land & property ownership..in 2D and 3D
- Represent the past, the present and the future
- Communicate effectively Cadastre information with Citizens and Infrastructure planners, designers, operators
- Integrate Cadastre data with Infrastructure data

## **Extend 2D Cadastre paradigms with 3D Stratas**

#### 3D LandXML