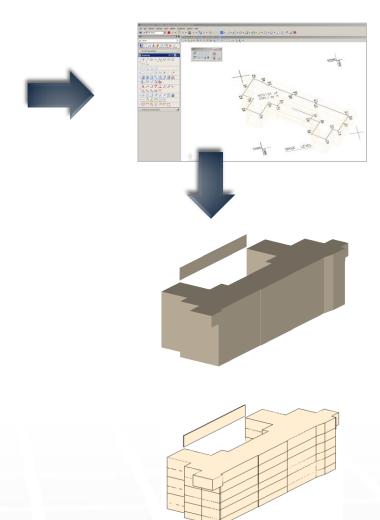

## 3D Lots Creation from BIM model (1)

- BIM model is interoperable in Bentley Map using the industry standard format, namely IFC.
- Section can be created to display the floor plan at the desirable area of the building.