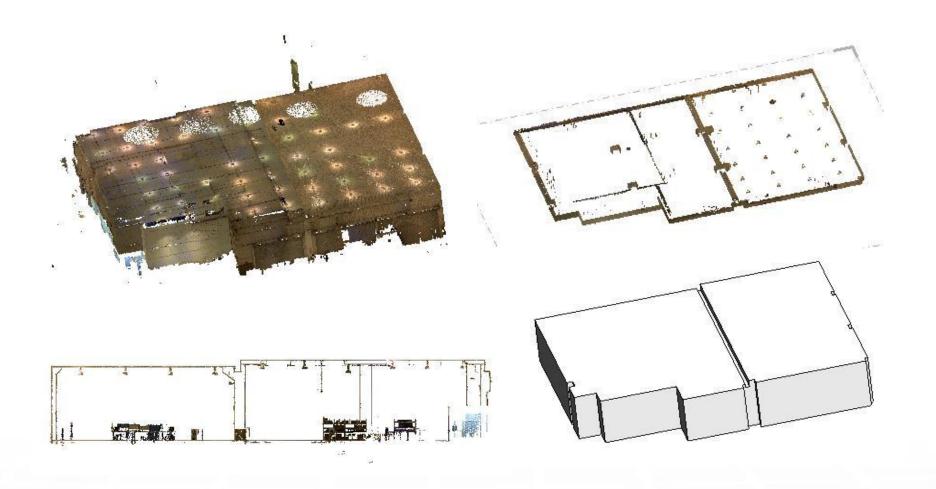

w dealing with both 2D and 3D
- Accurately represent the ownerships and rights associated to Land & property ownership..in 2D and 3D
- Represent the past, the present and the future
- Communicate effectively Cadastre information with Citizens and Infrastructure planners, designers, operators
- Integrate Cadastre data with Infrastructure data



## **Extend 2D Cadastre paradigms with 3D Stratas**



# 3D Strata Volumes from 2D PDF







#### 3D LandXML



## 3D Lots Creation from BIM model (1)



- BIM model is interoperable in Bentley Map using the industry standard format, namely IFC.
- Section can be created to display the floor plan at the desirable area of the building.





# 3D Stratas for a single building



Assess encroachment between lots



# **3D Volumes from Reality Model**





#### **3D Cadastre and Smart Cities**



### For More Information...

- Benoit.fredericque@bentley.com
- www.bentley.com