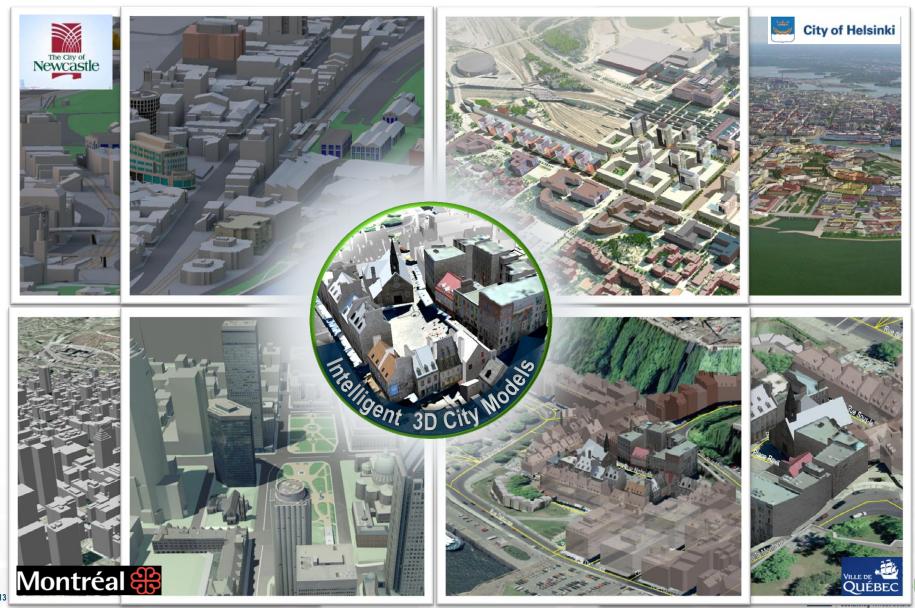

### Many components to make Smart Cities.. Here are some

• 3D City Modeling

Reality Modeling

 Information mobility & CAD/GIS/BIM Integration

## 3D City Model

y