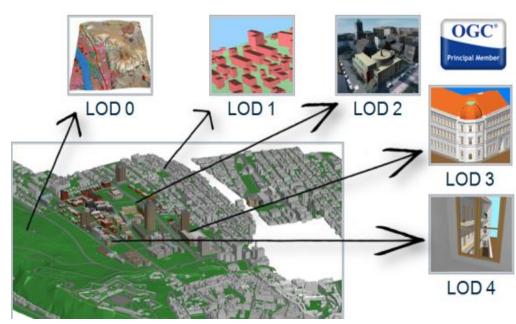

### Many components to make Smart Cities.. Here are some

• 3D City Modeling

Reality Modeling

 Information mobility & CAD/GIS/BIM Integration

## 3D City Model

y