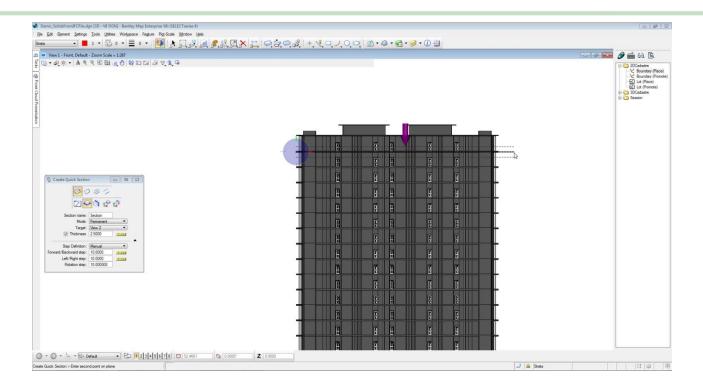

## 3D Lots Creation from BIM model (1)

- BIM model is interoperable in Bentley Map using the industry standard format, namely IFC.
- Section can be created to display the floor plan at the desirable area of the building.