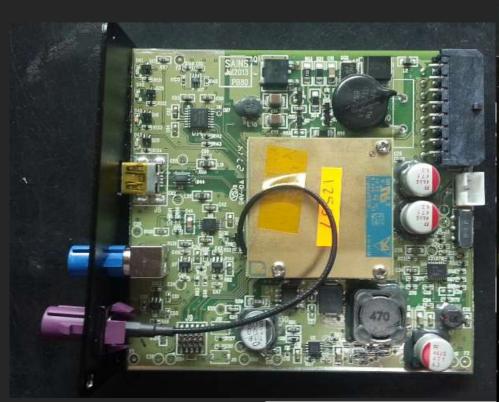

# Technologies - The Hardware

SIJIL PEMATUHAN Certificate of Conformity

KOD SYARIKAT : Company Code S00157 (SQASI/TA/12/0650)