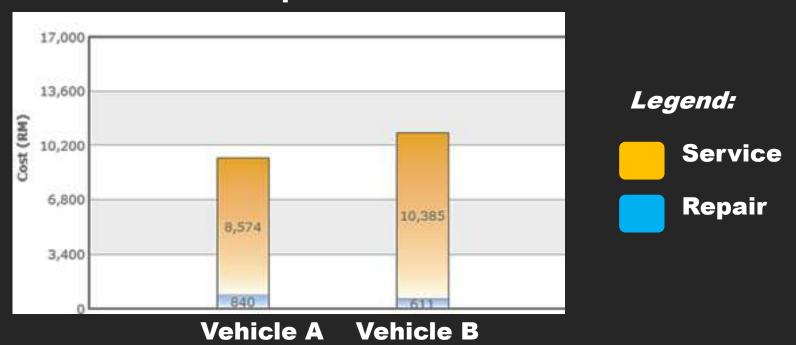

# Functions – Fleet Management System

- Oversee costs fuel, service and repair
- Be reminded of road tax, insurance renewals
- Vehicle parts and servicing database
  Vehicle Expenditure Chart