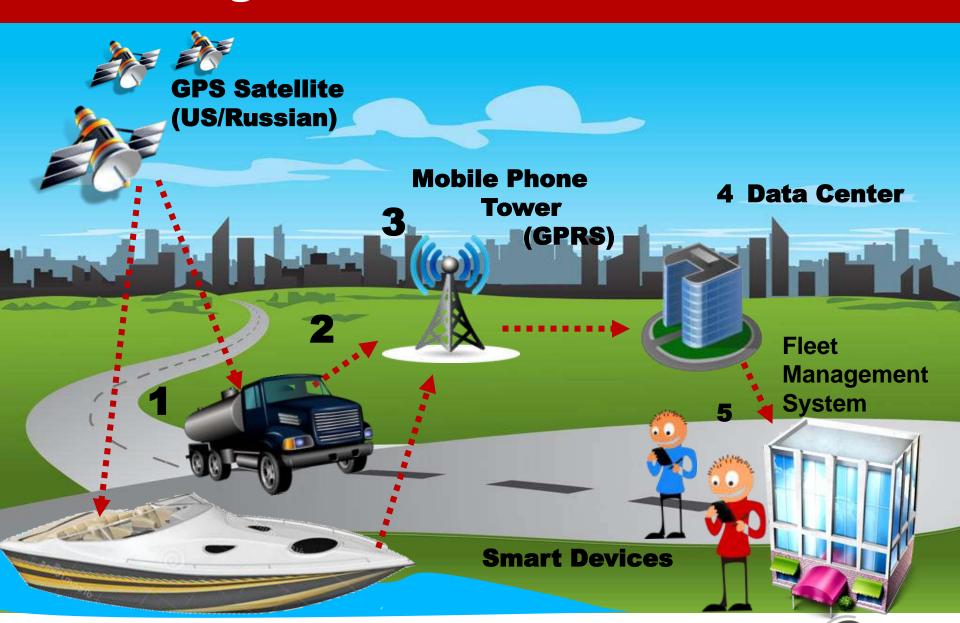

# **Technologies**

#### Technologies – Key Components

Maps – View location of vehicles

Server - Centralized data storage

Hardware - Real-time tracking

Web-based/mobile application