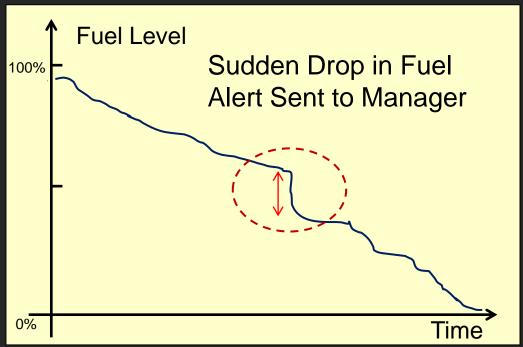

### **Functions - Fuel level detection**

- Allows for fuel consumption calculation
- Allows for fuel theft detection

#### **Vehicle Fuel Tank Level vs Time Chart**